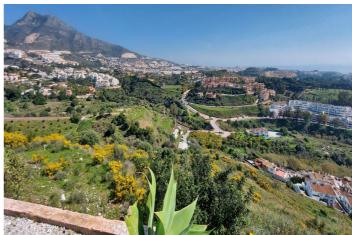

## Costa del Sol, Benalmadena Costa

The orientation is, fundamentally, north, south and east and in any of these winds you can enjoy extraordinary views that go from the southern slope of the town to the sea. Given the orientation of the land, exposure to the sun is total over the entire area. In total, there is 15,591M2 of land on which a maximum of 195 homes can be built. Of these 15.591M2 are available to build 10,913M2 on which a total of 136 homes and/or a "Pueblo Mediterráneo" can be build (depending on what the developer prefers). The remaining 4,677 M2 are designated for building "VPO" homes (up to 59 units maximum). Please note that we have a list of buyers (!) who are eager to purchase the VPO homes.