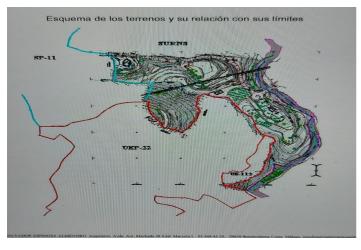

## Costa del Sol, Benalmadena Costa

The orientation is, fundamentally, north, south and east and in any of these winds you can enjoy extraordinary views that go from the southern slope of the town to the sea. Given the orientation of the land, exposure to the sun is total over the entire area. In total, there is 15,591M2 of land on which a maximum of 195 homes can be built. Of these 15.591M2 are available to build 10,913M2 on which a total of 136 homes and/or a "Pueblo Mediterráneo" can be build (depending on what the developer prefers). The remaining 4,677 M2 are designated for building "VPO" homes (up to 59 units maximum). Please note that we have a list of buyers (!) who are eager to purchase the VPO homes.