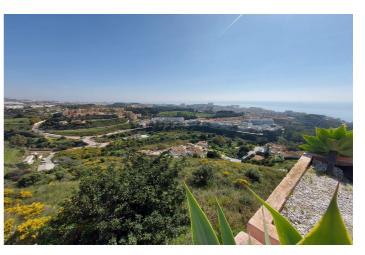

## Costa del Sol, Benalmadena Costa

The orientation is, fundamentally, north, south and east and in any of these winds you can enjoy extraordinary views that go from the southern slope of the town to the sea. Given the orientation of the land, exposure to the sun is total over the entire area. In total, there is 15,591M2 of land on which a maximum of 195 homes can be built. Of these 15.591M2 are available to build 10,913M2 on which a total of 136 homes and/or a "Pueblo Mediterráneo" can be build (depending on what the developer prefers). The remaining 4,677 M2 are designated for building "VPO" homes (up to 59 units maximum). Please note that we have a list of buyers (!) who are eager to purchase the VPO homes.