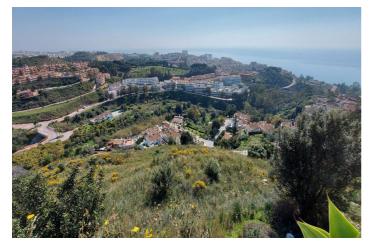

## Costa del Sol, Benalmadena Costa

The orientation is, fundamentally, north, south and east and in any of these winds you can enjoy extraordinary views that go from the southern slope of the town to the sea. Given the orientation of the land, exposure to the sun is total over the entire area. In total, there is 15,591M2 of land on which a maximum of 195 homes can be built. Of these 15.591M2 are available to build 10,913M2 on which a total of 136 homes and/or a "Pueblo Mediterráneo" can be build (depending on what the developer prefers). The remaining 4,677 M2 are designated for building "VPO" homes (up to 59 units maximum). Please note that we have a list of buyers (!) who are eager to purchase the VPO homes.