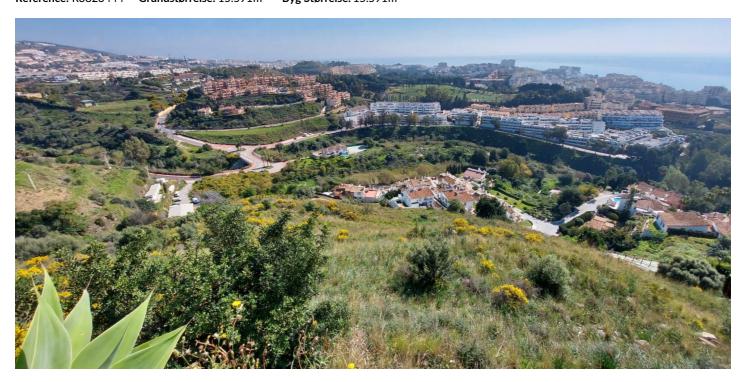

## Costa del Sol, Benalmadena Costa

The orientation is, fundamentally, north, south and east and in any of these winds you can enjoy extraordinary views that go from the southern slope of the town to the sea. Given the orientation of the land, exposure to the sun is total over the entire area. In total, there is 15,591M2 of land on which a maximum of 195 homes can be built. Of these 15.591M2 are available to build 10,913M2 on which a total of 136 homes and/or a "Pueblo Mediterráneo" can be build (depending on what the developer prefers). The remaining 4,677 M2 are designated for building "VPO" homes (up to 59 units maximum). Please note that we have a list of buyers (!) who are eager to purchase the VPO homes.