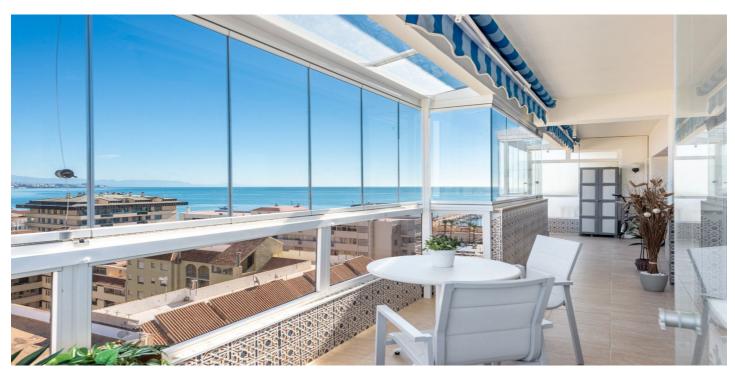

## Costa del Sol, Fuengirola

Nestled near the vibrant port of Fuengirola, this stunning two-level penthouse offers a blend of luxury and comfort. The lower level welcomes you with a spacious hall leading to two elegant bedrooms, a fully-equipped modern kitchen, a cozy living room, and a stylish bathroom. The living room opens onto a serene, glazed balcony—perfect for unwinding in the cool shade.

## **Features:**

FeaturesOrientationClimate ControlCovered TerraceSouth EastAir Conditioning

Lift

Private Terrace Fitted Wardrobes

Barbeque

ViewsSettingConditionSeaBeachsideGood

Mountain Close To Port
Panoramic Close To Sea
Garden Close To Town
Pool Beachfront