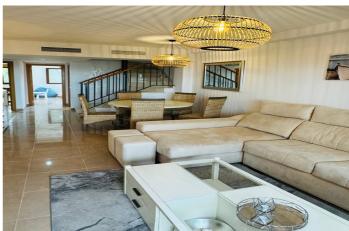

## Коста дель Соль, Estepona

Discover this impressive property for long-term rent! Available from September 15th 2025. This spacious 3-story penthouse offers panoramic views of the sea and is located in the exclusive Playa del Ángel development, behind Trocadero Estepona. The development, situated on the beachfront, boasts well-kept gardens, a large communal pool, and an area with covered terraces, tables, and barbecue facilities for outdoor enjoyment. The layout of the apartment is divided into three floors: on the first floor, there is a spacious independent kitchen with a laundry area, a bedroom, a guest bathroom, and a bright living-dining room with access to a terrace with sliding glass doors and sea views. On the second floor, there is another spacious bedroom with mountain views and a full bathroom, as well as the master bedroom en-suite with a large terrace overlooking the sea. From this terrace, you can access the third floor, a large solarium with a jacuzzi, sun loungers, and enough space for a chill-out area or a table to enjoy the breathtaking front sea views, as well as a 360-degree view of the mountain and Estepona. The rental price includes a private underground parking space. The terms are 2 months deposit, €3000 monthly rent, annual or semi-annual payment in advance, with good references and proof of funds or income. Don't miss the opportunity to live in this spectacular seaside home! The abbreviated information document is available to you. Expenses: Taxes (ITP or VAT+AJD) + Notarial and registration expenses For more information and to schedule a visit, please do not hesitate to contact us. ERE