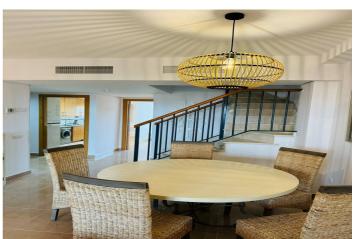

## Коста дель Соль, Estepona

Discover this impressive property for long-term rent! Available from September 15th 2025. This spacious 3-story penthouse offers panoramic views of the sea and is located in the exclusive Playa del Ángel development, behind Trocadero Estepona. The development, situated on the beachfront, boasts well-kept gardens, a large communal pool, and an area with covered terraces, tables, and barbecue facilities for outdoor enjoyment. The layout of the apartment is divided into three floors: on the first floor, there is a spacious independent kitchen with a laundry area, a bedroom, a guest bathroom, and a bright living-dining room with access to a terrace with sliding glass doors and sea views. On the second floor, there is another spacious bedroom with mountain views and a full bathroom, as well as the master bedroom en-suite with a large terrace overlooking the sea. From this terrace, you can access the third floor, a large solarium with a jacuzzi, sun loungers, and enough space for a chill-out area or a table to enjoy the breathtaking front sea views, as well as a 360-degree view of the mountain and Estepona. The rental price includes a private underground parking space. The terms are 2 months deposit, €3000 monthly rent, annual or semi-annual payment in advance, with good references and proof of funds or income. Don't miss the opportunity to live in this spectacular seaside home! The abbreviated information document is available to you. Expenses: Taxes (ITP or VAT+AJD) + Notarial and registration expenses For more information and to schedule a visit, please do not hesitate to contact us. ERE