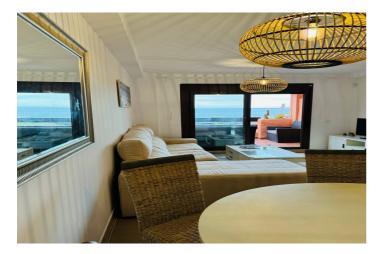

## Коста дель Соль, Estepona

Discover this impressive property for long-term rent! Available from September 15th 2025. This spacious 3-story penthouse offers panoramic views of the sea and is located in the exclusive Playa del Ángel development, behind Trocadero Estepona. The development, situated on the beachfront, boasts well-kept gardens, a large communal pool, and an area with covered terraces, tables, and barbecue facilities for outdoor enjoyment. The layout of the apartment is divided into three floors: on the first floor, there is a spacious independent kitchen with a laundry area, a bedroom, a guest bathroom, and a bright living-dining room with access to a terrace with sliding glass doors and sea views. On the second floor, there is another spacious bedroom with mountain views and a full bathroom, as well as the master bedroom en-suite with a large terrace overlooking the sea. From this terrace, you can access the third floor, a large solarium with a jacuzzi, sun loungers, and enough space for a chill-out area or a table to enjoy the breathtaking front sea views, as well as a 360-degree view of the mountain and Estepona. The rental price includes a private underground parking space. The terms are 2 months deposit, €3000 monthly rent, annual or semi-annual payment in advance, with good references and proof of funds or income. Don't miss the opportunity to live in this spectacular seaside home! The abbreviated information document is available to you. Expenses: Taxes (ITP or VAT+AJD) + Notarial and registration expenses For more information and to schedule a visit, please do not hesitate to contact us. ERE