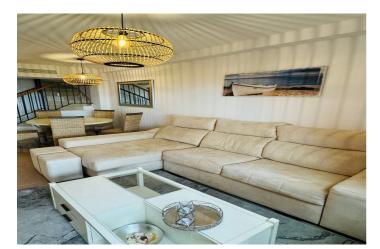

## Costa del Sol, Estepona

Discover this impressive property for long-term rent! Available from September 15th 2025. This spacious 3-story penthouse offers panoramic views of the sea and is located in the exclusive Playa del Ángel development, behind Trocadero Estepona. The development, situated on the beachfront, boasts well-kept gardens, a large communal pool, and an area with covered terraces, tables, and barbecue facilities for outdoor enjoyment. The layout of the apartment is divided into three floors: on the first floor, there is a spacious independent kitchen with a laundry area, a bedroom, a guest bathroom, and a bright living-dining room with access to a terrace with sliding glass doors and sea views. On the second floor, there is another spacious bedroom with mountain views and a full bathroom, as well as the master bedroom en-suite with a large terrace overlooking the sea. From this terrace, you can access the third floor, a large solarium with a jacuzzi, sun loungers, and enough space for a chill-out area or a table to enjoy the breathtaking front sea views, as well as a 360-degree view of the mountain and Estepona. The rental price includes a private underground parking space. The terms are 2 months deposit, €3000 monthly rent, annual or semi-annual payment in advance, with good references and proof of funds or income. Don't miss the opportunity to live in this spectacular seaside home! The abbreviated information document is available to you. Expenses: Taxes (ITP or VAT+AJD) + Notarial and registration expenses For more information and to schedule a visit, please do not hesitate to contact us. ERE