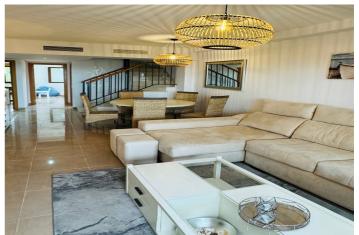

## Costa del Sol, Estepona

Discover this impressive property for long-term rent! Available from September 15th 2025. This spacious 3-story penthouse offers panoramic views of the sea and is located in the exclusive Playa del Ángel development, behind Trocadero Estepona. The development, situated on the beachfront, boasts well-kept gardens, a large communal pool, and an area with covered terraces, tables, and barbecue facilities for outdoor enjoyment. The layout of the apartment is divided into three floors: on the first floor, there is a spacious independent kitchen with a laundry area, a bedroom, a guest bathroom, and a bright living-dining room with access to a terrace with sliding glass doors and sea views. On the second floor, there is another spacious bedroom with mountain views and a full bathroom, as well as the master bedroom en-suite with a large terrace overlooking the sea. From this terrace, you can access the third floor, a large solarium with a jacuzzi, sun loungers, and enough space for a chill-out area or a table to enjoy the breathtaking front sea views, as well as a 360-degree view of the mountain and Estepona. The rental price includes a private underground parking space. The terms are 2 months deposit, €3000 monthly rent, annual or semi-annual payment in advance, with good references and proof of funds or income. Don't miss the opportunity to live in this spectacular seaside home! The abbreviated information document is available to you. Expenses: Taxes (ITP or VAT+AJD) + Notarial and registration expenses For more information and to schedule a visit, please do not hesitate to contact us. ERE