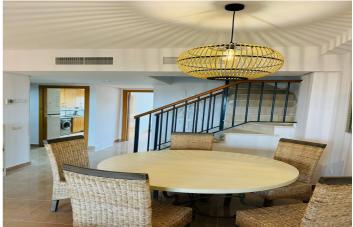

## Costa del Sol, Estepona

Discover this impressive property for long-term rent! Available from September 15th 2025. This spacious 3-story penthouse offers panoramic views of the sea and is located in the exclusive Playa del Ángel development, behind Trocadero Estepona. The development, situated on the beachfront, boasts well-kept gardens, a large communal pool, and an area with covered terraces, tables, and barbecue facilities for outdoor enjoyment. The layout of the apartment is divided into three floors: on the first floor, there is a spacious independent kitchen with a laundry area, a bedroom, a guest bathroom, and a bright living-dining room with access to a terrace with sliding glass doors and sea views. On the second floor, there is another spacious bedroom with mountain views and a full bathroom, as well as the master bedroom en-suite with a large terrace overlooking the sea. From this terrace, you can access the third floor, a large solarium with a jacuzzi, sun loungers, and enough space for a chill-out area or a table to enjoy the breathtaking front sea views, as well as a 360-degree view of the mountain and Estepona. The rental price includes a private underground parking space. The terms are 2 months deposit, €3000 monthly rent, annual or semi-annual payment in advance, with good references and proof of funds or income. Don't miss the opportunity to live in this spectacular seaside home! The abbreviated information document is available to you. Expenses: Taxes (ITP or VAT+AJD) + Notarial and registration expenses For more information and to schedule a visit, please do not hesitate to contact us. ERE