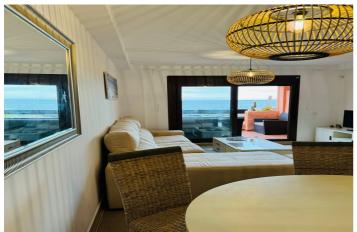

## Costa del Sol, Estepona

Discover this impressive property for long-term rent! Available from September 15th 2025. This spacious 3-story penthouse offers panoramic views of the sea and is located in the exclusive Playa del Ángel development, behind Trocadero Estepona. The development, situated on the beachfront, boasts well-kept gardens, a large communal pool, and an area with covered terraces, tables, and barbecue facilities for outdoor enjoyment. The layout of the apartment is divided into three floors: on the first floor, there is a spacious independent kitchen with a laundry area, a bedroom, a guest bathroom, and a bright living-dining room with access to a terrace with sliding glass doors and sea views. On the second floor, there is another spacious bedroom with mountain views and a full bathroom, as well as the master bedroom en-suite with a large terrace overlooking the sea. From this terrace, you can access the third floor, a large solarium with a jacuzzi, sun loungers, and enough space for a chill-out area or a table to enjoy the breathtaking front sea views, as well as a 360-degree view of the mountain and Estepona. The rental price includes a private underground parking space. The terms are 2 months deposit, €3000 monthly rent, annual or semi-annual payment in advance, with good references and proof of funds or income. Don't miss the opportunity to live in this spectacular seaside home! The abbreviated information document is available to you. Expenses: Taxes (ITP or VAT+AJD) + Notarial and registration expenses For more information and to schedule a visit, please do not hesitate to contact us. ERE