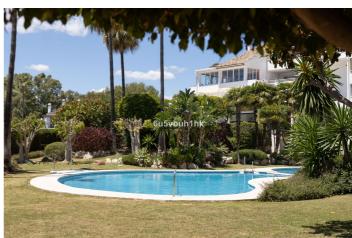

## Costa del Sol, El Paraiso

Situated in the Nordic Royal Club, a resort very popular with the Scandinavian market, and originally two beds, this ground floor apartment has been converted into a very large one bedroom apartment with a very spacious lounge. However, the second bedroom could be added back easily by reinstalling the partition wall. The apartment boasts very high ceilings, a spacious lounge/dining room, open plan kitchen, en-suite master bedroom, with plenty of built-in storage and a second bathroom. The practical terrace is perfect for outdoors dining and relaxing and it has direct access to the pretty communal gardens, swimming pool and all the amenities the urbanisation has to offer. The apartment has a very high rental potential as the urbanisation Nordic Royal Club is extremely popular with the Scandinavian market. It's also perfect as a permanent residence, as the resort offers assisted living, with plenty of amenities such as social room, gym, fitness classes, library, billiard room, 24 – hour reception service with multilingual staff and medical assistance. Each apartment is also equipped with an internal call system or panic alarm buttom, so residents can immediate attention when requested. The gated community is located East of Estepona, only 1.5 km away from El Saladillo Beach and 1.7 km from San Pedro Beach. It is within walking distance to shops and restaurants and Marbella and the famous Puerto Banús are just a few minutes away by car...