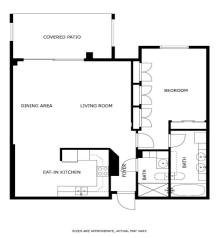

## Ground Floor Apartment for sale in El Paraiso, Estepona

289,995€

Reference: R4744588 Bedrooms: 1 Bathrooms: 2 Build Size: 99m<sup>2</sup> Terrace: 12m<sup>2</sup>

## Costa del Sol, El Paraiso

Situated in the Nordic Royal Club, a resort very popular with the Scandinavian market, and originally two beds, this ground floor apartment has been converted into a very large one bedroom apartment with a very spacious lounge. However, the second bedroom could be added back easily by reinstalling the partition wall. The apartment boasts very high ceilings, a spacious lounge/dining room, open plan kitchen, en-suite master bedroom, with plenty of built-in storage and a second bathroom. The practical terrace is perfect for outdoors dining and relaxing and it has direct access to the pretty communal gardens, swimming pool and all the amenities the urbanisation has to offer. The apartment has a very high rental potential as the urbanisation Nordic Royal Club is extremely popular with the Scandinavian market. It's also perfect as a permanent residence, as the resort offers assisted living, with plenty of amenities such as social room, gym, fitness classes, library, billiard room, 24 – hour reception service with multilingual staff and medical assistance. Each apartment is also equipped with an internal call system or panic alarm buttom, so residents can immediate attention when requested. The gated community is located East of Estepona, only 1.5 km away from El Saladillo Beach and 1.7 km from San Pedro Beach. It is within walking distance to shops and restaurants and Marbella and the famous Puerto Banús are just a few minutes away by car...