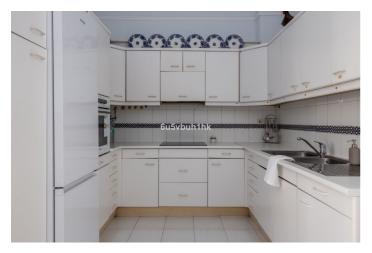

## Costa del Sol, El Paraiso

Situated in the Nordic Royal Club, a resort very popular with the Scandinavian market, and originally two beds, this ground floor apartment has been converted into a very large one bedroom apartment with a very spacious lounge. However, the second bedroom could be added back easily by reinstalling the partition wall. The apartment boasts very high ceilings, a spacious lounge/dining room, open plan kitchen, en-suite master bedroom, with plenty of built-in storage and a second bathroom. The practical terrace is perfect for outdoors dining and relaxing and it has direct access to the pretty communal gardens, swimming pool and all the amenities the urbanisation has to offer. The apartment has a very high rental potential as the urbanisation Nordic Royal Club is extremely popular with the Scandinavian market. It's also perfect as a permanent residence, as the resort offers assisted living, with plenty of amenities such as social room, gym, fitness classes, library, billiard room, 24 – hour reception service with multilingual staff and medical assistance. Each apartment is also equipped with an internal call system or panic alarm buttom, so residents can immediate attention when requested. The gated community is located East of Estepona, only 1.5 km away from El Saladillo Beach and 1.7 km from San Pedro Beach. It is within walking distance to shops and restaurants and Marbella and the famous Puerto Banús are just a few minutes away by car...