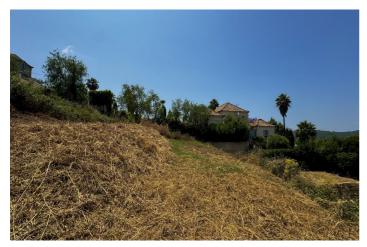

## Коста де ла Луз, Sotogrande Alto

Discover one of the most attractive plots of Sotogrande Alto, located in the consolidated and quiet Zone F. With 1,437 m2 of surface, this plot is distinguished by its spectacular views open to the lake of the Almenara golf course and to the natural hills, without any risk of being blocked by future constructions thanks to its elevated position and the already established development of the area. The plot has a cleverly worked slope to offer various levels of construction, allowing to design a luxury home with ground floor and intermediate floor in its approximately 25 meters of facade and 50 meters of background. Its north-east orientation ensures smooth lighting and fresh views throughout the day. With a 35% buildability and an occupation rate of 33%, it offers a wide margin to build a detached villa with modern or traditional design. It is fenced, without previous constructions, and has all essential services: electricity, water and optical fiber, except for city gas. The location is ideal: just 3 minutes from Sotogrande International College, 15 minutes from the marina, the beach and the dining and leisure areas. A perfect combination of privacy, nature and proximity to the main points of interest of Sotogrande. There is the possibility to request a custom architectural project, which makes this plot a unique opportunity to create a custom residence in one of the most desirable enclaves in southern Europe.