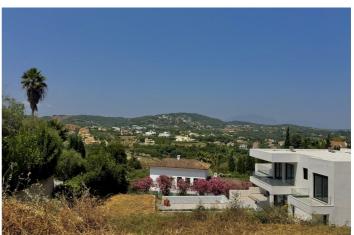

## Коста де ла Луз, Sotogrande Alto

Discover one of the most attractive plots of Sotogrande Alto, located in the consolidated and quiet Zone F. With 1,437 m2 of surface, this plot is distinguished by its spectacular views open to the lake of the Almenara golf course and to the natural hills, without any risk of being blocked by future constructions thanks to its elevated position and the already established development of the area. The plot has a cleverly worked slope to offer various levels of construction, allowing to design a luxury home with ground floor and intermediate floor in its approximately 25 meters of facade and 50 meters of background. Its north-east orientation ensures smooth lighting and fresh views throughout the day. With a 35% buildability and an occupation rate of 33%, it offers a wide margin to build a detached villa with modern or traditional design. It is fenced, without previous constructions, and has all essential services: electricity, water and optical fiber, except for city gas. The location is ideal: just 3 minutes from Sotogrande International College, 15 minutes from the marina, the beach and the dining and leisure areas. A perfect combination of privacy, nature and proximity to the main points of interest of Sotogrande. There is the possibility to request a custom architectural project, which makes this plot a unique opportunity to create a custom residence in one of the most desirable enclaves in southern Europe.