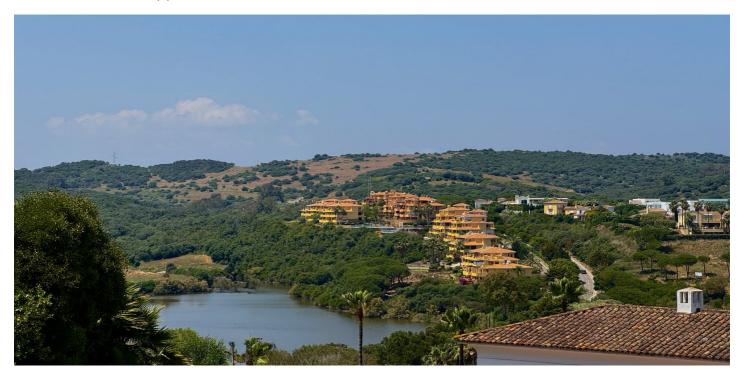

## Коста де ла Луз, Sotogrande Alto

Discover one of the most attractive plots of Sotogrande Alto, located in the consolidated and quiet Zone F. With 1,437 m2 of surface, this plot is distinguished by its spectacular views open to the lake of the Almenara golf course and to the natural hills, without any risk of being blocked by future constructions thanks to its elevated position and the already established development of the area. The plot has a cleverly worked slope to offer various levels of construction, allowing to design a luxury home with ground floor and intermediate floor in its approximately 25 meters of facade and 50 meters of background. Its north-east orientation ensures smooth lighting and fresh views throughout the day. With a 35% buildability and an occupation rate of 33%, it offers a wide margin to build a detached villa with modern or traditional design. It is fenced, without previous constructions, and has all essential services: electricity, water and optical fiber, except for city gas. The location is ideal: just 3 minutes from Sotogrande International College, 15 minutes from the marina, the beach and the dining and leisure areas. A perfect combination of privacy, nature and proximity to the main points of interest of Sotogrande. There is the possibility to request a custom architectural project, which makes this plot a unique opportunity to create a custom residence in one of the most desirable enclaves in southern Europe.