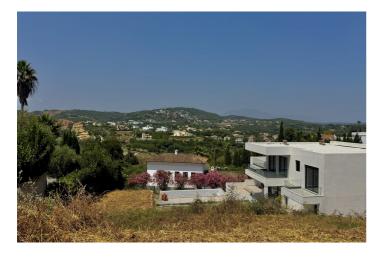

## Коста де ла Луз, Sotogrande Alto

Discover one of the most attractive plots of Sotogrande Alto, located in the consolidated and quiet Zone F. With 1,437 m2 of surface, this plot is distinguished by its spectacular views open to the lake of the Almenara golf course and to the natural hills, without any risk of being blocked by future constructions thanks to its elevated position and the already established development of the area. The plot has a cleverly worked slope to offer various levels of construction, allowing to design a luxury home with ground floor and intermediate floor in its approximately 25 meters of facade and 50 meters of background. Its north-east orientation ensures smooth lighting and fresh views throughout the day. With a 35% buildability and an occupation rate of 33%, it offers a wide margin to build a detached villa with modern or traditional design. It is fenced, without previous constructions, and has all essential services: electricity, water and optical fiber, except for city gas. The location is ideal: just 3 minutes from Sotogrande International College, 15 minutes from the marina, the beach and the dining and leisure areas. A perfect combination of privacy, nature and proximity to the main points of interest of Sotogrande. There is the possibility to request a custom architectural project, which makes this plot a unique opportunity to create a custom residence in one of the most desirable enclaves in southern Europe.