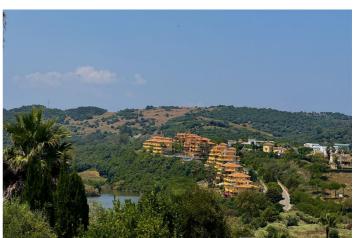

## Коста де ла Луз, Sotogrande Alto

Discover one of the most attractive plots of Sotogrande Alto, located in the consolidated and quiet Zone F. With 1,437 m2 of surface, this plot is distinguished by its spectacular views open to the lake of the Almenara golf course and to the natural hills, without any risk of being blocked by future constructions thanks to its elevated position and the already established development of the area. The plot has a cleverly worked slope to offer various levels of construction, allowing to design a luxury home with ground floor and intermediate floor in its approximately 25 meters of facade and 50 meters of background. Its north-east orientation ensures smooth lighting and fresh views throughout the day. With a 35% buildability and an occupation rate of 33%, it offers a wide margin to build a detached villa with modern or traditional design. It is fenced, without previous constructions, and has all essential services: electricity, water and optical fiber, except for city gas. The location is ideal: just 3 minutes from Sotogrande International College, 15 minutes from the marina, the beach and the dining and leisure areas. A perfect combination of privacy, nature and proximity to the main points of interest of Sotogrande. There is the possibility to request a custom architectural project, which makes this plot a unique opportunity to create a custom residence in one of the most desirable enclaves in southern Europe.