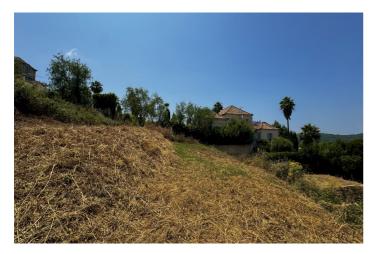

## Costa de la Luz, Sotogrande Alto

Discover one of the most attractive plots of Sotogrande Alto, located in the consolidated and quiet Zone F. With 1,437 m2 of surface, this plot is distinguished by its spectacular views open to the lake of the Almenara golf course and to the natural hills, without any risk of being blocked by future constructions thanks to its elevated position and the already established development of the area. The plot has a cleverly worked slope to offer various levels of construction, allowing to design a luxury home with ground floor and intermediate floor in its approximately 25 meters of facade and 50 meters of background. Its north-east orientation ensures smooth lighting and fresh views throughout the day. With a 35% buildability and an occupation rate of 33%, it offers a wide margin to build a detached villa with modern or traditional design. It is fenced, without previous constructions, and has all essential services: electricity, water and optical fiber, except for city gas. The location is ideal: just 3 minutes from Sotogrande International College, 15 minutes from the marina, the beach and the dining and leisure areas. A perfect combination of privacy, nature and proximity to the main points of interest of Sotogrande. There is the possibility to request a custom architectural project, which makes this plot a unique opportunity to create a custom residence in one of the most desirable enclaves in southern Europe.