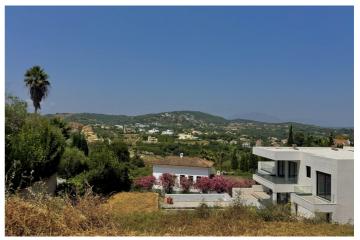

## Costa de la Luz, Sotogrande Alto

Discover one of the most attractive plots of Sotogrande Alto, located in the consolidated and quiet Zone F. With 1,437 m2 of surface, this plot is distinguished by its spectacular views open to the lake of the Almenara golf course and to the natural hills, without any risk of being blocked by future constructions thanks to its elevated position and the already established development of the area. The plot has a cleverly worked slope to offer various levels of construction, allowing to design a luxury home with ground floor and intermediate floor in its approximately 25 meters of facade and 50 meters of background. Its north-east orientation ensures smooth lighting and fresh views throughout the day. With a 35% buildability and an occupation rate of 33%, it offers a wide margin to build a detached villa with modern or traditional design. It is fenced, without previous constructions, and has all essential services: electricity, water and optical fiber, except for city gas. The location is ideal: just 3 minutes from Sotogrande International College, 15 minutes from the marina, the beach and the dining and leisure areas. A perfect combination of privacy, nature and proximity to the main points of interest of Sotogrande. There is the possibility to request a custom architectural project, which makes this plot a unique opportunity to create a custom residence in one of the most desirable enclaves in southern Europe.