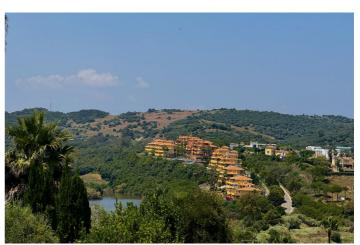

## Costa de la Luz, Sotogrande Alto

Discover one of the most attractive plots of Sotogrande Alto, located in the consolidated and quiet Zone F. With 1,437 m2 of surface, this plot is distinguished by its spectacular views open to the lake of the Almenara golf course and to the natural hills, without any risk of being blocked by future constructions thanks to its elevated position and the already established development of the area. The plot has a cleverly worked slope to offer various levels of construction, allowing to design a luxury home with ground floor and intermediate floor in its approximately 25 meters of facade and 50 meters of background. Its north-east orientation ensures smooth lighting and fresh views throughout the day. With a 35% buildability and an occupation rate of 33%, it offers a wide margin to build a detached villa with modern or traditional design. It is fenced, without previous constructions, and has all essential services: electricity, water and optical fiber, except for city gas. The location is ideal: just 3 minutes from Sotogrande International College, 15 minutes from the marina, the beach and the dining and leisure areas. A perfect combination of privacy, nature and proximity to the main points of interest of Sotogrande. There is the possibility to request a custom architectural project, which makes this plot a unique opportunity to create a custom residence in one of the most desirable enclaves in southern Europe.