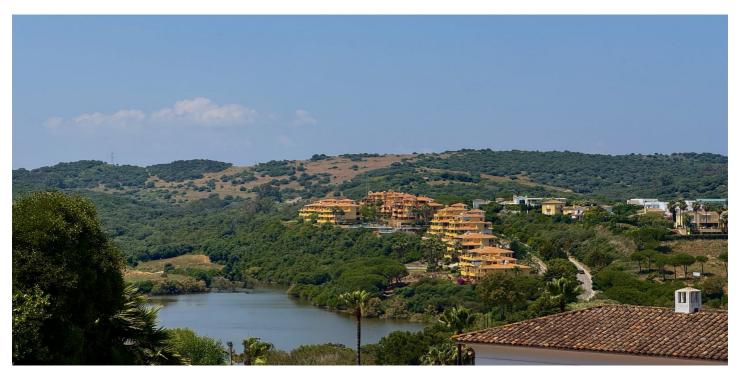

## Costa de la Luz, Sotogrande Alto

Discover one of the most attractive plots of Sotogrande Alto, located in the consolidated and quiet Zone F. With 1,437 m2 of surface, this plot is distinguished by its spectacular views open to the lake of the Almenara golf course and to the natural hills, without any risk of being blocked by future constructions thanks to its elevated position and the already established development of the area. The plot has a cleverly worked slope to offer various levels of construction, allowing to design a luxury home with ground floor and intermediate floor in its approximately 25 meters of facade and 50 meters of background. Its north-east orientation ensures smooth lighting and fresh views throughout the day. With a 35% buildability and an occupation rate of 33%, it offers a wide margin to build a detached villa with modern or traditional design. It is fenced, without previous constructions, and has all essential services: electricity, water and optical fiber, except for city gas. The location is ideal: just 3 minutes from Sotogrande International College, 15 minutes from the marina, the beach and the dining and leisure areas. A perfect combination of privacy, nature and proximity to the main points of interest of Sotogrande. There is the possibility to request a custom architectural project, which makes this plot a unique opportunity to create a custom residence in one of the most desirable enclaves in southern Europe.