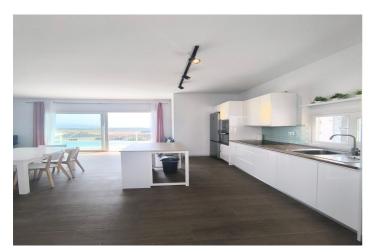

## Valle del Guadalhorce, Coín

Detached house with infinity pool and views, opposite La Trocha – Coín. Modern single-family home in a prime location, right across from La Trocha shopping center in Coín. Built on a 566 m<sup>2</sup> plot, the house has 121 m<sup>2</sup> of built area, a 70 m<sup>2</sup> outdoor area, and a spectacular infinity pool with unobstructed views. It is distributed over a single floor with 3 bedrooms, 2 full bathrooms, a fully equipped kitchen, and a bright living room. The house is newly built, equipped with solar panels, and is structurally prepared for the construction of a second floor in the future. An ideal setting for those seeking tranquility without sacrificing the convenience of having all services nearby.