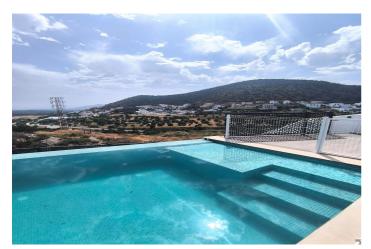

## Valle del Guadalhorce, Coín

Detached house with infinity pool and views, opposite La Trocha – Coín. Modern single-family home in a prime location, right across from La Trocha shopping center in Coín. Built on a 566 m<sup>2</sup> plot, the house has 121 m<sup>2</sup> of built area, a 70 m<sup>2</sup> outdoor area, and a spectacular infinity pool with unobstructed views. It is distributed over a single floor with 3 bedrooms, 2 full bathrooms, a fully equipped kitchen, and a bright living room. The house is newly built, equipped with solar panels, and is structurally prepared for the construction of a second floor in the future. An ideal setting for those seeking tranquility without sacrificing the convenience of having all services nearby.