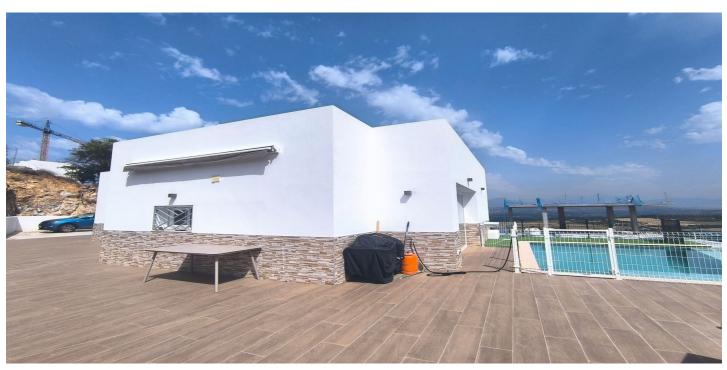

## Valle del Guadalhorce, Coín

Detached house with infinity pool and views, opposite La Trocha – Coín. Modern single-family home in a prime location, right across from La Trocha shopping center in Coín. Built on a 566 m<sup>2</sup> plot, the house has 121 m<sup>2</sup> of built area, a 70 m<sup>2</sup> outdoor area, and a spectacular infinity pool with unobstructed views. It is distributed over a single floor with 3 bedrooms, 2 full bathrooms, a fully equipped kitchen, and a bright living room. The house is newly built, equipped with solar panels, and is structurally prepared for the construction of a second floor in the future. An ideal setting for those seeking tranquility without sacrificing the convenience of having all services nearby.