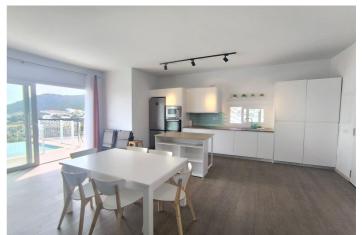

## Valle del Guadalhorce, Coín

Detached house with infinity pool and views, opposite La Trocha – Coín. Modern single-family home in a prime location, right across from La Trocha shopping center in Coín. Built on a 566 m<sup>2</sup> plot, the house has 121 m<sup>2</sup> of built area, a 70 m<sup>2</sup> outdoor area, and a spectacular infinity pool with unobstructed views. It is distributed over a single floor with 3 bedrooms, 2 full bathrooms, a fully equipped kitchen, and a bright living room. The house is newly built, equipped with solar panels, and is structurally prepared for the construction of a second floor in the future. An ideal setting for those seeking tranquility without sacrificing the convenience of having all services nearby.