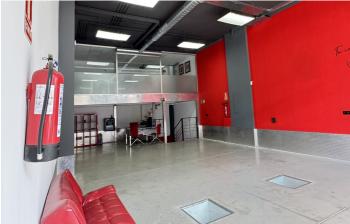

## Costa del Sol, Puerto Banús

Commercial Space for Sale Next to Porsche Puerto Banús – 200 m<sup>2</sup>, Ideal for Showroom, Studio, or Office An excellent commercial property is now available for sale next to the Porsche dealership in Puerto Banús, one of the most exclusive areas of Marbella. The space offers a total area of 200 m<sup>2</sup>, distributed over three functional levels: Basement with direct access from the public underground parking, allowing vehicle entry – ideal for loading and unloading goods or equipment. Main floor (street level) featuring a large open-plan area, perfect for a showroom, reception, or open workspace. First floor with a glass-enclosed meeting room with acoustic insulation, ideal for professional meetings in a private and elegant setting. Includes a private parking space with direct access to the premises from the basement. Additional features: Full bathroom with shower Versatile space, suitable for an automotive showroom, art gallery, creative studio, aesthetic clinic, or professional office Convenient access and excellent visibility in an area frequented by high-end clientele