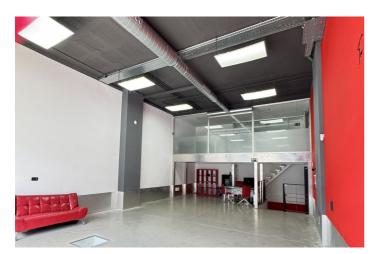

## Costa del Sol, Puerto Banús

Commercial Space for Sale Next to Porsche Puerto Banús – 200 m<sup>2</sup>, Ideal for Showroom, Studio, or Office An excellent commercial property is now available for sale next to the Porsche dealership in Puerto Banús, one of the most exclusive areas of Marbella. The space offers a total area of 200 m<sup>2</sup>, distributed over three functional levels: Basement with direct access from the public underground parking, allowing vehicle entry – ideal for loading and unloading goods or equipment. Main floor (street level) featuring a large open-plan area, perfect for a showroom, reception, or open workspace. First floor with a glass-enclosed meeting room with acoustic insulation, ideal for professional meetings in a private and elegant setting. Includes a private parking space with direct access to the premises from the basement. Additional features: Full bathroom with shower Versatile space, suitable for an automotive showroom, art gallery, creative studio, aesthetic clinic, or professional office Convenient access and excellent visibility in an area frequented by high-end clientele