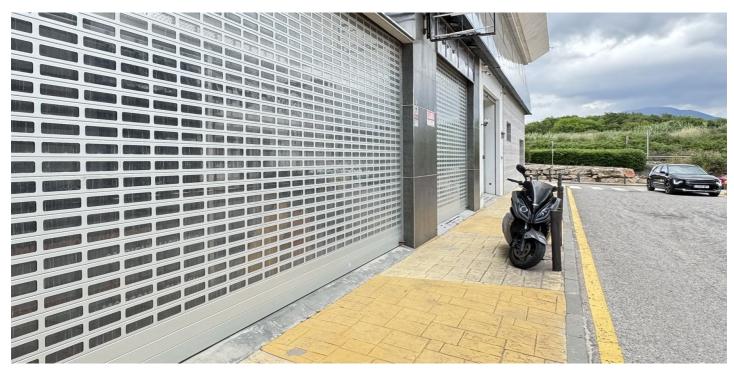

## Costa del Sol, Puerto Banús

Commercial Space for Sale Next to Porsche Puerto Banús – 200 m<sup>2</sup>, Ideal for Showroom, Studio, or Office An excellent commercial property is now available for sale next to the Porsche dealership in Puerto Banús, one of the most exclusive areas of Marbella. The space offers a total area of 200 m<sup>2</sup>, distributed over three functional levels: Basement with direct access from the public underground parking, allowing vehicle entry – ideal for loading and unloading goods or equipment. Main floor (street level) featuring a large open-plan area, perfect for a showroom, reception, or open workspace. First floor with a glass-enclosed meeting room with acoustic insulation, ideal for professional meetings in a private and elegant setting. Includes a private parking space with direct access to the premises from the basement. Additional features: Full bathroom with shower Versatile space, suitable for an automotive showroom, art gallery, creative studio, aesthetic clinic, or professional office Convenient access and excellent visibility in an area frequented by high-end clientele

## **Features:**

**Climate Control** Air Conditioning

**Condition** Good

Utilities Electricity **Views** Street

**Security** Alarm System Electric Blinds

**Category** Investment Resale Setting Commercial Area Close To Port Close To Shops Port Parking Underground Garage Private Street