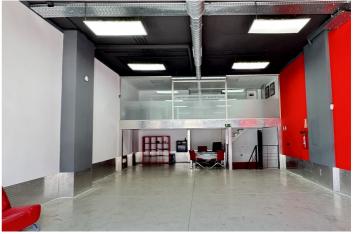

## Costa del Sol, Puerto Banús

Commercial Space for Sale Next to Porsche Puerto Banús – 200 m<sup>2</sup>, Ideal for Showroom, Studio, or Office An excellent commercial property is now available for sale next to the Porsche dealership in Puerto Banús, one of the most exclusive areas of Marbella. The space offers a total area of 200 m<sup>2</sup>, distributed over three functional levels: Basement with direct access from the public underground parking, allowing vehicle entry – ideal for loading and unloading goods or equipment. Main floor (street level) featuring a large open-plan area, perfect for a showroom, reception, or open workspace. First floor with a glass-enclosed meeting room with acoustic insulation, ideal for professional meetings in a private and elegant setting. Includes a private parking space with direct access to the premises from the basement. Additional features: Full bathroom with shower Versatile space, suitable for an automotive showroom, art gallery, creative studio, aesthetic clinic, or professional office Convenient access and excellent visibility in an area frequented by high-end clientele