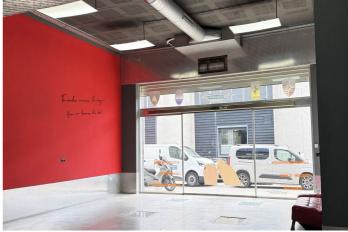

## Costa del Sol, Puerto Banús

Commercial Space for Sale Next to Porsche Puerto Banús – 200 m<sup>2</sup>, Ideal for Showroom, Studio, or Office An excellent commercial property is now available for sale next to the Porsche dealership in Puerto Banús, one of the most exclusive areas of Marbella. The space offers a total area of 200 m<sup>2</sup>, distributed over three functional levels: Basement with direct access from the public underground parking, allowing vehicle entry – ideal for loading and unloading goods or equipment. Main floor (street level) featuring a large open-plan area, perfect for a showroom, reception, or open workspace. First floor with a glass-enclosed meeting room with acoustic insulation, ideal for professional meetings in a private and elegant setting. Includes a private parking space with direct access to the premises from the basement. Additional features: Full bathroom with shower Versatile space, suitable for an automotive showroom, art gallery, creative studio, aesthetic clinic, or professional office Convenient access and excellent visibility in an area frequented by high-end clientele