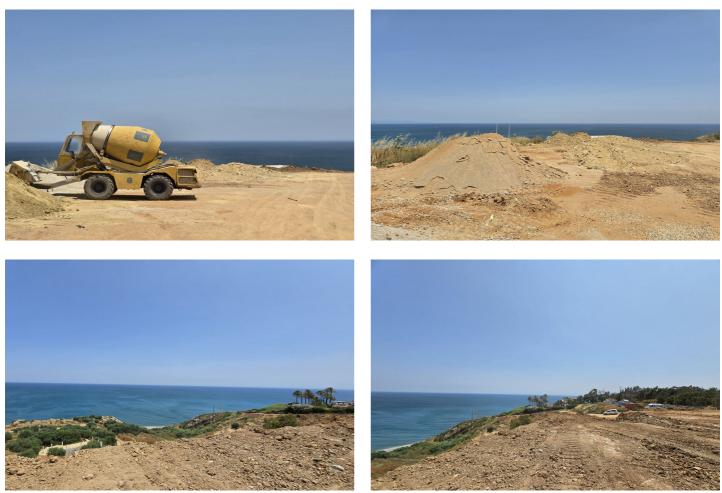

## Costa del Sol, Manilva

Your Dream Plot Awaits in a Prime Coastal Location Now is the perfect time to secure an exceptional plot of land! Conveniently located between Estepona and Sotogrande, and just a short walk to the beach, this plot offers much more than just panoramic sea views from garden level. It also boasts: Unrivaled privacy: Borders directly with a protected green zone to the north. Absolute tranquility: Enjoys a peaceful setting with no road noise. Exceptional value: Priced at only €412 per square meter. Investor friendly: Comes with 21% VAT, ideal for savvy investors. Premium positioning: Recognized as one of the top 5 plots in the entire urbanization for its unique attributes. Ready to build: A flat, fully usable plot, ensuring an easy and cost-effective construction process. Whether you're looking to purchase the plot outright or envision a complete build, we can offer comprehensive services including architectural design, project management, construction management, investment advice, and turnkey villa solutions.

## **Features:**

Orientation South East **Views** Sea Panoramic