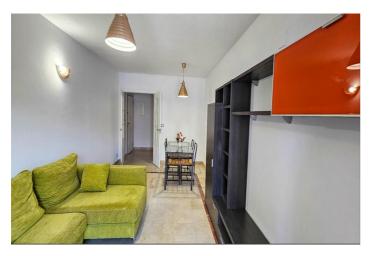

## Costa del Sol, La Duquesa

Middle Floor Apartment, La Duquesa, Costa del Sol. 2 Bedrooms, 2 Bathrooms, Built 115 m², Terrace 15 m². Setting: Beachfront, Frontline Golf, Beachside, Village, Close To Golf, Close To Port, Close To Shops, Close To Sea, Close To Town, Close To Schools, Close To Forest, Close To Marina, Urbanisation, Front Line Beach Complex. Orientation: South East. Condition: Good. Pool: Communal, Children`s Pool. Climate Control: Air Conditioning, Hot A/C, Cold A/C. Views: Sea, Garden. Features: Covered Terrace, Lift, Fitted Wardrobes, Near Transport, Private Terrace, Paddle Tennis, Ensuite Bathroom, Marble Flooring, Double Glazing, Fiber Optic. Furniture: Fully Furnished. Kitchen: Fully Fitted. Garden: Communal. Security: Gated Complex, Entry Phone. Parking: Private. Utilities: Electricity, Drinkable Water. Category: Beachfront, Distressed, Holiday Homes, Contemporary.