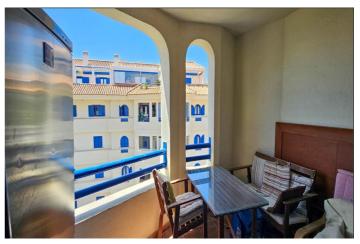

## Costa del Sol, La Duquesa

Middle Floor Apartment, La Duquesa, Costa del Sol. 2 Bedrooms, 2 Bathrooms, Built 115 m², Terrace 15 m². Setting: Beachfront, Frontline Golf, Beachside, Village, Close To Golf, Close To Port, Close To Shops, Close To Sea, Close To Town, Close To Schools, Close To Forest, Close To Marina, Urbanisation, Front Line Beach Complex. Orientation: South East. Condition: Good. Pool: Communal, Children`s Pool. Climate Control: Air Conditioning, Hot A/C, Cold A/C. Views: Sea, Garden. Features: Covered Terrace, Lift, Fitted Wardrobes, Near Transport, Private Terrace, Paddle Tennis, Ensuite Bathroom, Marble Flooring, Double Glazing, Fiber Optic. Furniture: Fully Furnished. Kitchen: Fully Fitted. Garden: Communal. Security: Gated Complex, Entry Phone. Parking: Private. Utilities: Electricity, Drinkable Water. Category: Beachfront, Distressed, Holiday Homes, Contemporary.