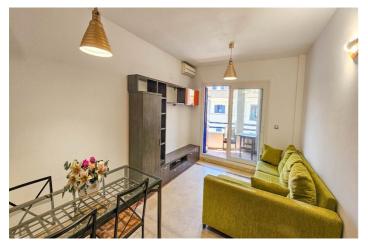

## Costa del Sol, La Duquesa

Middle Floor Apartment, La Duquesa, Costa del Sol. 2 Bedrooms, 2 Bathrooms, Built 115 m², Terrace 15 m². Setting: Beachfront, Frontline Golf, Beachside, Village, Close To Golf, Close To Port, Close To Shops, Close To Sea, Close To Town, Close To Schools, Close To Forest, Close To Marina, Urbanisation, Front Line Beach Complex. Orientation: South East. Condition: Good. Pool: Communal, Children`s Pool. Climate Control: Air Conditioning, Hot A/C, Cold A/C. Views: Sea, Garden. Features: Covered Terrace, Lift, Fitted Wardrobes, Near Transport, Private Terrace, Paddle Tennis, Ensuite Bathroom, Marble Flooring, Double Glazing, Fiber Optic. Furniture: Fully Furnished. Kitchen: Fully Fitted. Garden: Communal. Security: Gated Complex, Entry Phone. Parking: Private. Utilities: Electricity, Drinkable Water. Category: Beachfront, Distressed, Holiday Homes, Contemporary.