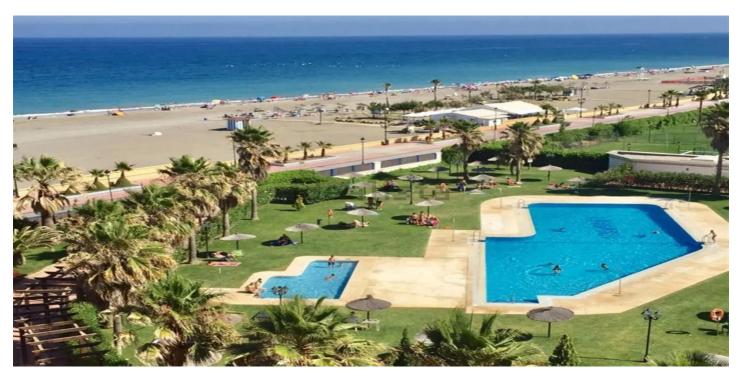

## Costa del Sol, La Duquesa

Middle Floor Apartment, La Duquesa, Costa del Sol. 2 Bedrooms, 2 Bathrooms, Built 115 m², Terrace 15 m². Setting: Beachfront, Frontline Golf, Beachside, Village, Close To Golf, Close To Port, Close To Shops, Close To Sea, Close To Town, Close To Schools, Close To Forest, Close To Marina, Urbanisation, Front Line Beach Complex. Orientation: South East. Condition: Good. Pool: Communal, Children`s Pool. Climate Control: Air Conditioning, Hot A/C, Cold A/C. Views: Sea, Garden. Features: Covered Terrace, Lift, Fitted Wardrobes, Near Transport, Private Terrace, Paddle Tennis, Ensuite Bathroom, Marble Flooring, Double Glazing, Fiber Optic. Furniture: Fully Furnished. Kitchen: Fully Fitted. Garden: Communal. Security: Gated Complex, Entry Phone. Parking: Private. Utilities: Electricity, Drinkable Water. Category: Beachfront, Distressed, Holiday Homes, Contemporary.