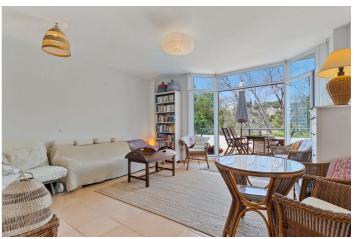

## Costa del Sol, Torremuelle

Charming, very bright apartment with large terrace about 10 minutes walk from the beach and 15 minutes walk to Torremuelle train station. It is also within walking distance to a restaurant and café. The apartment is located in a quiet residential area with nice views of the sea, mountains and green area. We enter the spacious living room with large glass panels out onto the terrace in a lovely west-facing position with afternoon and evening sun. The open kitchen is fully equipped with a new oven and stove, there is also space to install a dishwasher. The bathroom has a shower and window. The bedroom has built-in wardrobes and space for a double bed. From the bedroom, terrace doors lead out to another terrace/patio where you can advantageously put in a storage room or furnish it to use as another patio. The apartment includes two private garage spaces. The apartment is located on the first floor without a lift. There is also a well-kept pool area in the area.