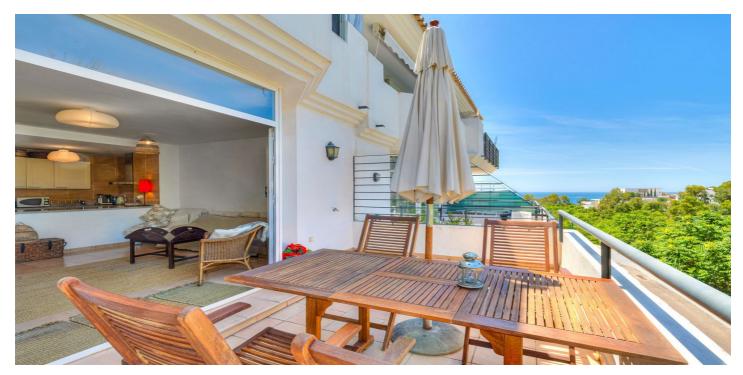

## Costa del Sol, Torremuelle

Charming, very bright apartment with large terrace about 10 minutes walk from the beach and 15 minutes walk to Torremuelle train station. It is also within walking distance to a restaurant and café. The apartment is located in a quiet residential area with nice views of the sea, mountains and green area. We enter the spacious living room with large glass panels out onto the terrace in a lovely west-facing position with afternoon and evening sun. The open kitchen is fully equipped with a new oven and stove, there is also space to install a dishwasher. The bathroom has a shower and window. The bedroom has built-in wardrobes and space for a double bed. From the bedroom, terrace doors lead out to another terrace/patio where you can advantageously put in a storage room or furnish it to use as another patio. The apartment includes two private garage spaces. The apartment is located on the first floor without a lift. There is also a well-kept pool area in the area.