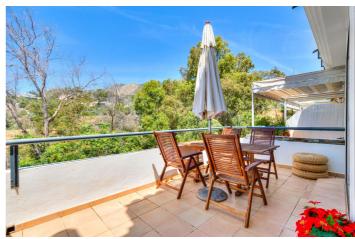

## Costa del Sol, Torremuelle

Charming, very bright apartment with large terrace about 10 minutes walk from the beach and 15 minutes walk to Torremuelle train station. It is also within walking distance to a restaurant and café. The apartment is located in a quiet residential area with nice views of the sea, mountains and green area. We enter the spacious living room with large glass panels out onto the terrace in a lovely west-facing position with afternoon and evening sun. The open kitchen is fully equipped with a new oven and stove, there is also space to install a dishwasher. The bathroom has a shower and window. The bedroom has built-in wardrobes and space for a double bed. From the bedroom, terrace doors lead out to another terrace/patio where you can advantageously put in a storage room or furnish it to use as another patio. The apartment includes two private garage spaces. The apartment is located on the first floor without a lift. There is also a well-kept pool area in the area.