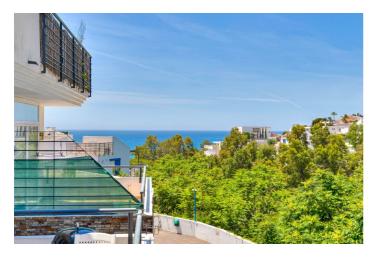

## Costa del Sol, Torremuelle

Charming, very bright apartment with large terrace about 10 minutes walk from the beach and 15 minutes walk to Torremuelle train station. It is also within walking distance to a restaurant and café. The apartment is located in a quiet residential area with nice views of the sea, mountains and green area. We enter the spacious living room with large glass panels out onto the terrace in a lovely west-facing position with afternoon and evening sun. The open kitchen is fully equipped with a new oven and stove, there is also space to install a dishwasher. The bathroom has a shower and window. The bedroom has built-in wardrobes and space for a double bed. From the bedroom, terrace doors lead out to another terrace/patio where you can advantageously put in a storage room or furnish it to use as another patio. The apartment includes two private garage spaces. The apartment is located on the first floor without a lift. There is also a well-kept pool area in the area.