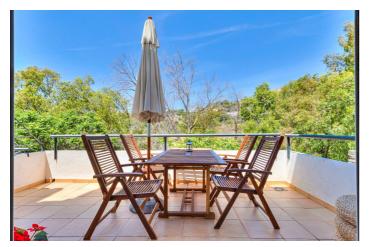

## Costa del Sol, Torremuelle

Charming, very bright apartment with large terrace about 10 minutes walk from the beach and 15 minutes walk to Torremuelle train station. It is also within walking distance to a restaurant and café. The apartment is located in a quiet residential area with nice views of the sea, mountains and green area. We enter the spacious living room with large glass panels out onto the terrace in a lovely west-facing position with afternoon and evening sun. The open kitchen is fully equipped with a new oven and stove, there is also space to install a dishwasher. The bathroom has a shower and window. The bedroom has built-in wardrobes and space for a double bed. From the bedroom, terrace doors lead out to another terrace/patio where you can advantageously put in a storage room or furnish it to use as another patio. The apartment includes two private garage spaces. The apartment is located on the first floor without a lift. There is also a well-kept pool area in the area.