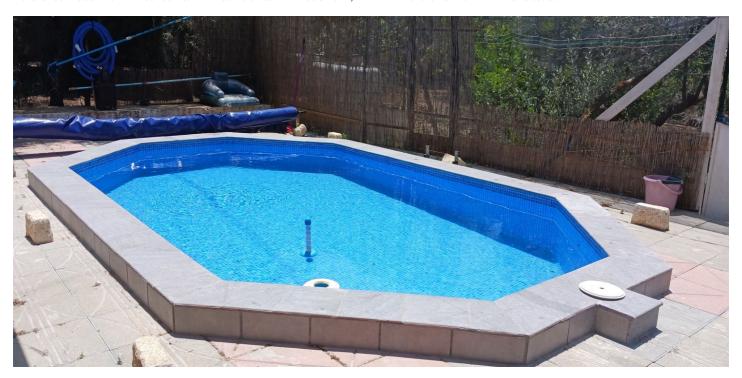

## Nororma, Villanueva del Rosario

RUSTIC. Dry and undivided olive grove plot located in the Cortijo Alto neighborhood, in the municipality of Villanueva del Rosario, with an area of 4,228 m². It comprises: a separate residential building, consisting of a ground floor only, with a constructed area of 99.58 m², and a small building intended for agricultural storage, consisting of a single floor and a constructed area of 10.23 m². The house, presented as a loft, comprises one bedroom (with the possibility of converting two more), a bathroom, a living room, and an open kitchen (loft). Aluminum windows and doors, new Endesa connection (compliant with regulations), insulation, equipped kitchen (oven, ceramic hob, refrigerator, dishwasher, etc.), wood-burning fireplace with insert, original pizza oven, fully furnished (leather sofas, notarized oak furniture, 2 electric bed bases, etc.), swimming pool also serving as a water tank, 25,000 liter water tank + 4 rainwater tanks of 1,000 liters each, septic tank. The land is fully fenced and includes olive trees, fig trees, almond trees, pear trees, lemon trees, apple trees, pomegranate trees, white vines, laurels, walnut trees... Sold with tractor and all equipment, chainsaw, trimmer, ladders... compressor... The property is located 6 minutes by car from Villanueva del Rosario, 12 minutes from Villanueva del Trabuco and is accessible all year round via concrete roads. Fountains and marked walking paths, opportunities to practice mountaineering...