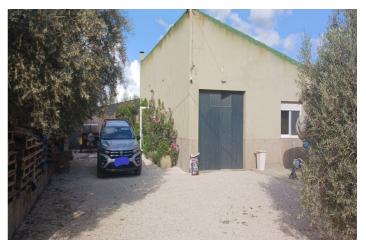

## Nororma, Villanueva del Rosario

RUSTIC. Dry and undivided olive grove plot located in the Cortijo Alto neighborhood, in the municipality of Villanueva del Rosario, with an area of 4,228 m². It comprises: a separate residential building, consisting of a ground floor only, with a constructed area of 99.58 m², and a small building intended for agricultural storage, consisting of a single floor and a constructed area of 10.23 m². The house, presented as a loft, comprises one bedroom (with the possibility of converting two more), a bathroom, a living room, and an open kitchen (loft). Aluminum windows and doors, new Endesa connection (compliant with regulations), insulation, equipped kitchen (oven, ceramic hob, refrigerator, dishwasher, etc.), wood-burning fireplace with insert, original pizza oven, fully furnished (leather sofas, notarized oak furniture, 2 electric bed bases, etc.), swimming pool also serving as a water tank, 25,000 liter water tank + 4 rainwater tanks of 1,000 liters each, septic tank. The land is fully fenced and includes olive trees, fig trees, almond trees, pear trees, lemon trees, apple trees, pomegranate trees, white vines, laurels, walnut trees... Sold with tractor and all equipment, chainsaw, trimmer, ladders... compressor... The property is located 6 minutes by car from Villanueva del Rosario, 12 minutes from Villanueva del Trabuco and is accessible all year round via concrete roads. Fountains and marked walking paths, opportunities to practice mountaineering...