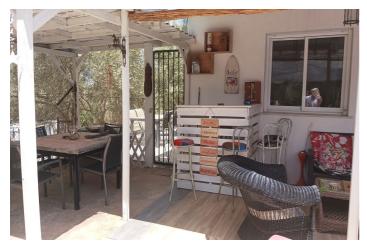

## Nororma, Villanueva del Rosario

RUSTIC. Dry and undivided olive grove plot located in the Cortijo Alto neighborhood, in the municipality of Villanueva del Rosario, with an area of 4,228 m². It comprises: a separate residential building, consisting of a ground floor only, with a constructed area of 99.58 m², and a small building intended for agricultural storage, consisting of a single floor and a constructed area of 10.23 m². The house, presented as a loft, comprises one bedroom (with the possibility of converting two more), a bathroom, a living room, and an open kitchen (loft). Aluminum windows and doors, new Endesa connection (compliant with regulations), insulation, equipped kitchen (oven, ceramic hob, refrigerator, dishwasher, etc.), wood-burning fireplace with insert, original pizza oven, fully furnished (leather sofas, notarized oak furniture, 2 electric bed bases, etc.), swimming pool also serving as a water tank, 25,000 liter water tank + 4 rainwater tanks of 1,000 liters each, septic tank. The land is fully fenced and includes olive trees, fig trees, almond trees, pear trees, lemon trees, apple trees, pomegranate trees, white vines, laurels, walnut trees... Sold with tractor and all equipment, chainsaw, trimmer, ladders... compressor... The property is located 6 minutes by car from Villanueva del Rosario, 12 minutes from Villanueva del Trabuco and is accessible all year round via concrete roads. Fountains and marked walking paths, opportunities to practice mountaineering...