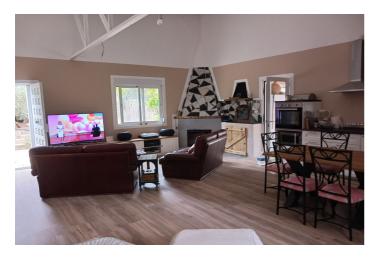

## Nororma, Villanueva del Rosario

RUSTIC. Dry and undivided olive grove plot located in the Cortijo Alto neighborhood, in the municipality of Villanueva del Rosario, with an area of 4,228 m². It comprises: a separate residential building, consisting of a ground floor only, with a constructed area of 99.58 m², and a small building intended for agricultural storage, consisting of a single floor and a constructed area of 10.23 m². The house, presented as a loft, comprises one bedroom (with the possibility of converting two more), a bathroom, a living room, and an open kitchen (loft). Aluminum windows and doors, new Endesa connection (compliant with regulations), insulation, equipped kitchen (oven, ceramic hob, refrigerator, dishwasher, etc.), wood-burning fireplace with insert, original pizza oven, fully furnished (leather sofas, notarized oak furniture, 2 electric bed bases, etc.), swimming pool also serving as a water tank, 25,000 liter water tank + 4 rainwater tanks of 1,000 liters each, septic tank. The land is fully fenced and includes olive trees, fig trees, almond trees, pear trees, lemon trees, apple trees, pomegranate trees, white vines, laurels, walnut trees... Sold with tractor and all equipment, chainsaw, trimmer, ladders... compressor... The property is located 6 minutes by car from Villanueva del Rosario, 12 minutes from Villanueva del Trabuco and is accessible all year round via concrete roads. Fountains and marked walking paths, opportunities to practice mountaineering...