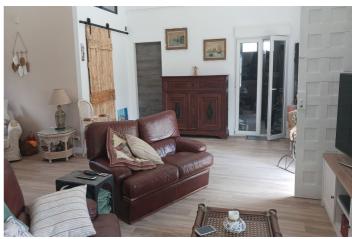

## Nororma, Villanueva del Rosario

RUSTIC. Dry and undivided olive grove plot located in the Cortijo Alto neighborhood, in the municipality of Villanueva del Rosario, with an area of 4,228 m². It comprises: a separate residential building, consisting of a ground floor only, with a constructed area of 99.58 m², and a small building intended for agricultural storage, consisting of a single floor and a constructed area of 10.23 m². The house, presented as a loft, comprises one bedroom (with the possibility of converting two more), a bathroom, a living room, and an open kitchen (loft). Aluminum windows and doors, new Endesa connection (compliant with regulations), insulation, equipped kitchen (oven, ceramic hob, refrigerator, dishwasher, etc.), wood-burning fireplace with insert, original pizza oven, fully furnished (leather sofas, notarized oak furniture, 2 electric bed bases, etc.), swimming pool also serving as a water tank, 25,000 liter water tank + 4 rainwater tanks of 1,000 liters each, septic tank. The land is fully fenced and includes olive trees, fig trees, almond trees, pear trees, lemon trees, apple trees, pomegranate trees, white vines, laurels, walnut trees... Sold with tractor and all equipment, chainsaw, trimmer, ladders... compressor... The property is located 6 minutes by car from Villanueva del Rosario, 12 minutes from Villanueva del Trabuco and is accessible all year round via concrete roads. Fountains and marked walking paths, opportunities to practice mountaineering...