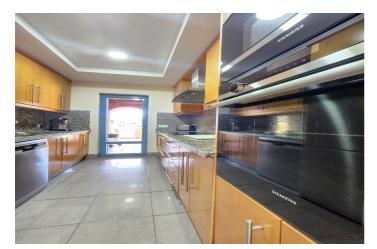

### Costa de la Luz, Sotogrande Puerto

Discover this stunning home in the exclusive Marina of Sotogrande, a privileged enclave that combines luxury, comfort, and an unparalleled lifestyle. This elegant apartment features two beautifully designed bedrooms to maximize your comfort. The master suite has its own private bathroom, ensuring privacy and well-being. Additionally, built-in wardrobes provide practical and well-organized storage space. The heart of the home is its spacious living room, which seamlessly integrates with the dining area and kitchen in an open-concept layoutideal for enjoying unforgettable moments with family and friends. One of its most outstanding features is the impressive terrace, where you can enjoy breathtaking panoramic views of the Sotogrande harbor. This special corner is perfect for relaxing and watching the sunset while observing the boats come and go. Furthermore, a private staircase provides direct access to the port, allowing you to immerse yourself in its charming maritime atmosphere. Its excellent location places it just steps away from iconic spots such as the renowned Ke Sotogrande, where luxury, views, and comfort blend perfectly. Let me know if you'd like any refinements!

#### Features:

Features Covered Terrace Lift Private Terrace Storage Room Ensuite Bathroom Fitted Wardrobes Views Port

Kitchen Fully Fitted Parking Garage Covered More Than One **Orientation** South

Setting Close To Golf Close To Port Urbanisation Close To Sea Close To Shops Town Port Marina Close To Marina Close To Marina Garden Communal Category Luxury Climate Control Air Conditioning