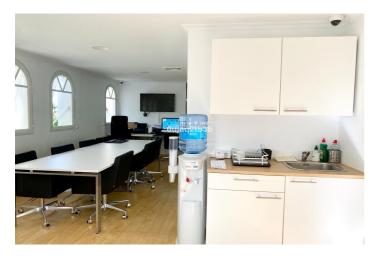

## Costa del Sol, Nueva Andalucía

Spacious Office for Long-Term Rent in Prime Golf Valley Location We are pleased to present this expansive office space, strategically situated in the prestigious Aloha Gardens complex, in the heart of the sought-after Golf Valley. This office offers a unique layout with two distinct areas, providing versatility for a variety of business needs. Key Features: Prime Location: Enjoy excellent visibility and accessibility in a high-demand area, surrounded by other professional offices, ensuring a vibrant business environment. Separation from Residential Units: The office section is distinctly separated from residential components of the building, fostering a focused work atmosphere. Abundant Natural Light: The office boasts large windows on three sides, allowing for ample natural light which enhances productivity and creates an inviting atmosphere. Convenient Accessibility: The first-floor location provides easy access for both clients and employees. The surrounding area offers numerous parking spaces, along with a taxi stop conveniently located at the front of the building. Signage Opportunity: Capitalize on the potential for high visibility with a large billboard opportunity on the façade, perfect for promoting your business. Comfort and Amenities: Each office is equipped with air conditioning to ensure a comfortable working environment year-round. Additionally, the space includes a sizable full bathroom, further enhancing its functionality. This office space represents a rare opportunity to establish your business in one of the most prestigious locations in the region. We invite you to schedule a viewing and explore the potential of this remarkable office space.