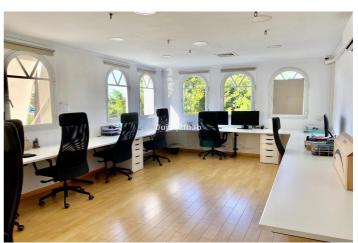

## Costa del Sol, Nueva Andalucía

Spacious Office for Long-Term Rent in Prime Golf Valley Location We are pleased to present this expansive office space, strategically situated in the prestigious Aloha Gardens complex, in the heart of the sought-after Golf Valley. This office offers a unique layout with two distinct areas, providing versatility for a variety of business needs. Key Features: Prime Location: Enjoy excellent visibility and accessibility in a high-demand area, surrounded by other professional offices, ensuring a vibrant business environment. Separation from Residential Units: The office section is distinctly separated from residential components of the building, fostering a focused work atmosphere. Abundant Natural Light: The office boasts large windows on three sides, allowing for ample natural light which enhances productivity and creates an inviting atmosphere. Convenient Accessibility: The first-floor location provides easy access for both clients and employees. The surrounding area offers numerous parking spaces, along with a taxi stop conveniently located at the front of the building. Signage Opportunity: Capitalize on the potential for high visibility with a large billboard opportunity on the façade, perfect for promoting your business. Comfort and Amenities: Each office is equipped with air conditioning to ensure a comfortable working environment year-round. Additionally, the space includes a sizable full bathroom, further enhancing its functionality. This office space represents a rare opportunity to establish your business in one of the most prestigious locations in the region. We invite you to schedule a viewing and explore the potential of this remarkable office space.