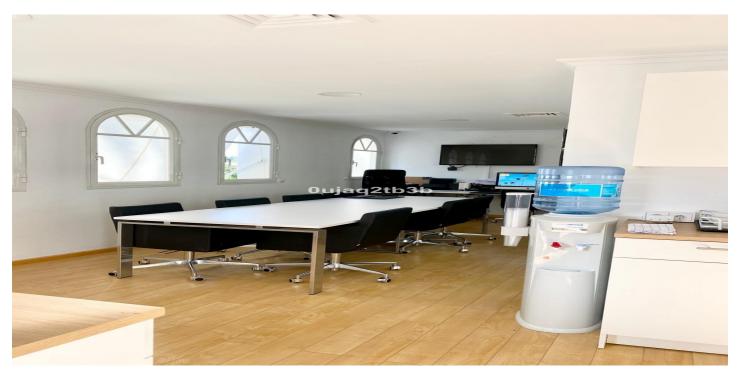

## Costa del Sol, Nueva Andalucía

Spacious Office for Long-Term Rent in Prime Golf Valley Location We are pleased to present this expansive office space, strategically situated in the prestigious Aloha Gardens complex, in the heart of the sought-after Golf Valley. This office offers a unique layout with two distinct areas, providing versatility for a variety of business needs. Key Features: Prime Location: Enjoy excellent visibility and accessibility in a high-demand area, surrounded by other professional offices, ensuring a vibrant business environment. Separation from Residential Units: The office section is distinctly separated from residential components of the building, fostering a focused work atmosphere. Abundant Natural Light: The office boasts large windows on three sides, allowing for ample natural light which enhances productivity and creates an inviting atmosphere. Convenient Accessibility: The first-floor location provides easy access for both clients and employees. The surrounding area offers numerous parking spaces, along with a taxi stop conveniently located at the front of the building. Signage Opportunity: Capitalize on the potential for high visibility with a large billboard opportunity on the façade, perfect for promoting your business. Comfort and Amenities: Each office is equipped with air conditioning to ensure a comfortable working environment year-round. Additionally, the space includes a sizable full bathroom, further enhancing its functionality. This office space represents a rare opportunity to establish your business in one of the most prestigious locations in the region. We invite you to schedule a viewing and explore the potential of this remarkable office space.