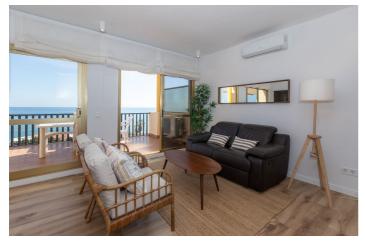

## Costa del Sol, Elviria

Spectacular beachfront penthouse for sale in Romana Playa, Elviria with panoramic Mediterranean sea views. Two bedrooms, two bathrooms, and a living room, all opening onto a terrace with wonderful, endless Mediterranean sea views. The fully equipped kitchen is integrated into the living room. It has an elevator that takes you directly to the pool and beach access. Recently renovated, it features practical and functional Nordic-style decor, plenty of light, and large windows opening onto a spacious terrace with wonderful views. Independent air conditioning (hot & cold) in all rooms, awnings, electric shutters, etc. Gated parking, private security, and walking distance from the shopping centres.