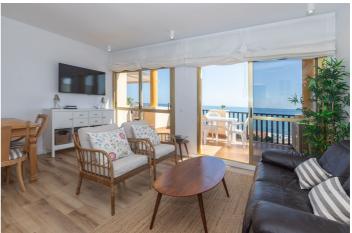

## Costa del Sol, Elviria

Spectacular beachfront penthouse for sale in Romana Playa, Elviria with panoramic Mediterranean sea views. Two bedrooms, two bathrooms, and a living room, all opening onto a terrace with wonderful, endless Mediterranean sea views. The fully equipped kitchen is integrated into the living room. It has an elevator that takes you directly to the pool and beach access. Recently renovated, it features practical and functional Nordic-style decor, plenty of light, and large windows opening onto a spacious terrace with wonderful views. Independent air conditioning (hot & cold) in all rooms, awnings, electric shutters, etc. Gated parking, private security, and walking distance from the shopping centres.