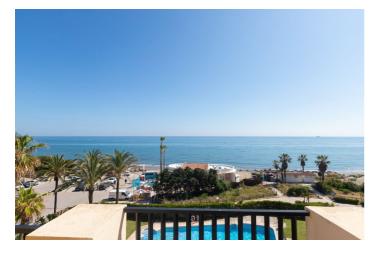

## Costa del Sol, Elviria

Spectacular beachfront penthouse for sale in Romana Playa, Elviria with panoramic Mediterranean sea views. Two bedrooms, two bathrooms, and a living room, all opening onto a terrace with wonderful, endless Mediterranean sea views. The fully equipped kitchen is integrated into the living room. It has an elevator that takes you directly to the pool and beach access. Recently renovated, it features practical and functional Nordic-style decor, plenty of light, and large windows opening onto a spacious terrace with wonderful views. Independent air conditioning (hot & cold) in all rooms, awnings, electric shutters, etc. Gated parking, private security, and walking distance from the shopping centres.

Panoramic Beachside Recently Renovated

Garden Close To Golf
Pool Urbanisation
Beach Close To Sea
Close To Shops
Close To Schools
Beachfront

Close To Forest

PoolFurnitureKitchenCommunalPart FurnishedFully FittedGardenSecurityParkingCommunalGated ComplexCommunal