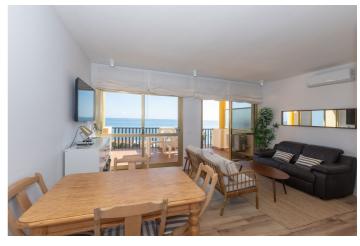

## Costa del Sol, Elviria

Spectacular beachfront penthouse for sale in Romana Playa, Elviria with panoramic Mediterranean sea views. Two bedrooms, two bathrooms, and a living room, all opening onto a terrace with wonderful, endless Mediterranean sea views. The fully equipped kitchen is integrated into the living room. It has an elevator that takes you directly to the pool and beach access. Recently renovated, it features practical and functional Nordic-style decor, plenty of light, and large windows opening onto a spacious terrace with wonderful views. Independent air conditioning (hot & cold) in all rooms, awnings, electric shutters, etc. Gated parking, private security, and walking distance from the shopping centres.