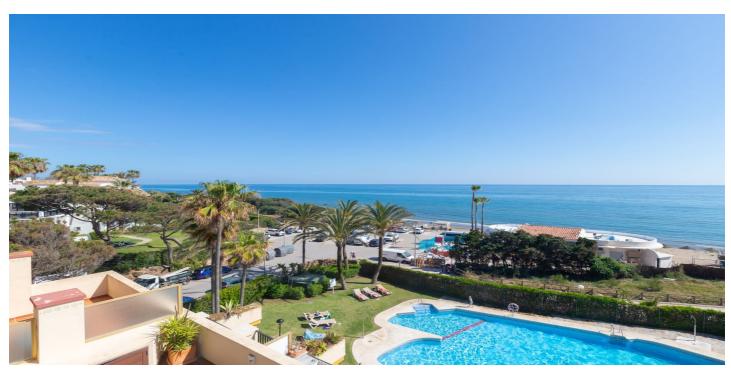

## Costa del Sol, Elviria

Spectacular beachfront penthouse for sale in Romana Playa, Elviria with panoramic Mediterranean sea views. Two bedrooms, two bathrooms, and a living room, all opening onto a terrace with wonderful, endless Mediterranean sea views. The fully equipped kitchen is integrated into the living room. It has an elevator that takes you directly to the pool and beach access. Recently renovated, it features practical and functional Nordic-style decor, plenty of light, and large windows opening onto a spacious terrace with wonderful views. Independent air conditioning (hot & cold) in all rooms, awnings, electric shutters, etc. Gated parking, private security, and walking distance from the shopping centres.

Panoramic Beachside Recently Renovated

Garden Close To Golf
Pool Urbanisation
Beach Close To Sea
Close To Shops
Close To Schools
Beachfront

Close To Forest

PoolFurnitureKitchenCommunalPart FurnishedFully FittedGardenSecurityParkingCommunalGated ComplexCommunal