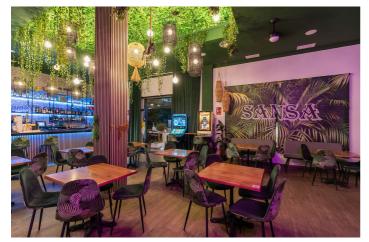

## Costa del Sol, Marbella

Price reduction of the transfer price! !! From 169.000€ to 119.000€. !! Magnificent Opportunity to acquire a great active business for transfer!! An elegant and modern Lounge Bar with more than 300m2, which offers a wide variety of products, including cocktails, juices, smoothies, snacks, and dinners. In addition, it has an entertainment area that includes billiards, table football, dartboards, and three screens to watch all the soccer games, creating the ideal environment to enjoy unique moments with friends and family. This Lounge Bar is located in Nueva Andalucía, in an area that is booming and experiencing great growth. It is surrounded by both established homes and new developments, some already completed and others still under construction, which are attracting many investors and new national and international residents. Surrounded by active social and commercial activity, with a high influx of tourism as active in winter as in summer. The area has numerous bars, restaurants, pharmacies, supermarkets, a church, sports areas... In addition, it is very close to Puerto Banús, just six or seven minutes from Marbella and about three minutes from San Pedro by car. This charming lounge bar provides ample space to serve customers and create a comfortable and welcoming atmosphere. The transfer price is €119,000, and the monthly rent is €3,000 + VAT. Don't miss this unique opportunity! Come see it and discover everything it can offer you. Call us to make your appointment. BRF