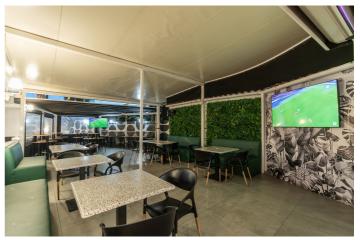

## Costa del Sol, Marbella

Price reduction of the transfer price! !! From 169.000€ to 119.000€. !! Magnificent Opportunity to acquire a great active business for transfer!! An elegant and modern Lounge Bar with more than 300m2, which offers a wide variety of products, including cocktails, juices, smoothies, snacks, and dinners. In addition, it has an entertainment area that includes billiards, table football, dartboards, and three screens to watch all the soccer games, creating the ideal environment to enjoy unique moments with friends and family. This Lounge Bar is located in Nueva Andalucía, in an area that is booming and experiencing great growth. It is surrounded by both established homes and new developments, some already completed and others still under construction, which are attracting many investors and new national and international residents. Surrounded by active social and commercial activity, with a high influx of tourism as active in winter as in summer. The area has numerous bars, restaurants, pharmacies, supermarkets, a church, sports areas... In addition, it is very close to Puerto Banús, just six or seven minutes from Marbella and about three minutes from San Pedro by car. This charming lounge bar provides ample space to serve customers and create a comfortable and welcoming atmosphere. The transfer price is €119,000, and the monthly rent is €3,000 + VAT. Don't miss this unique opportunity! Come see it and discover everything it can offer you. Call us to make your appointment. BRF