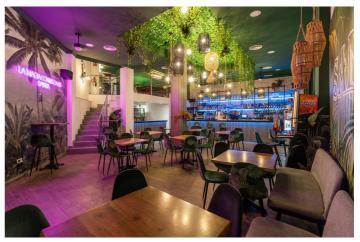

## Costa del Sol, Marbella

Price reduction of the transfer price! !! From 169.000€ to 119.000€. !! Magnificent Opportunity to acquire a great active business for transfer!! An elegant and modern Lounge Bar with more than 300m2, which offers a wide variety of products, including cocktails, juices, smoothies, snacks, and dinners. In addition, it has an entertainment area that includes billiards, table football, dartboards, and three screens to watch all the soccer games, creating the ideal environment to enjoy unique moments with friends and family. This Lounge Bar is located in Nueva Andalucía, in an area that is booming and experiencing great growth. It is surrounded by both established homes and new developments, some already completed and others still under construction, which are attracting many investors and new national and international residents. Surrounded by active social and commercial activity, with a high influx of tourism as active in winter as in summer. The area has numerous bars, restaurants, pharmacies, supermarkets, a church, sports areas... In addition, it is very close to Puerto Banús, just six or seven minutes from Marbella and about three minutes from San Pedro by car. This charming lounge bar provides ample space to serve customers and create a comfortable and welcoming atmosphere. The transfer price is €119,000, and the monthly rent is €3,000 + VAT. Don't miss this unique opportunity! Come see it and discover everything it can offer you. Call us to make your appointment. BRF