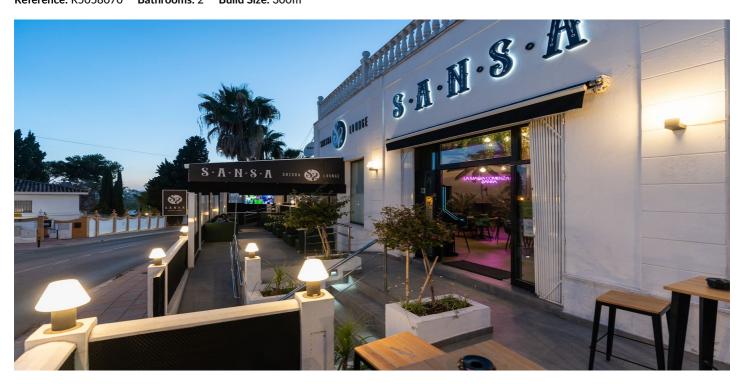

## Business for rent in Marbella, Marbella

3,000 - 3,000 €

Reference: R5058070 Bathrooms: 2 Build Size: 300m<sup>2</sup>

## Costa del Sol, Marbella

Price reduction of the transfer price! !! From 169.000€ to 119.000€. !! Magnificent Opportunity to acquire a great active business for transfer!! An elegant and modern Lounge Bar with more than 300m2, which offers a wide variety of products, including cocktails, juices, smoothies, snacks, and dinners. In addition, it has an entertainment area that includes billiards, table football, dartboards, and three screens to watch all the soccer games, creating the ideal environment to enjoy unique moments with friends and family. This Lounge Bar is located in Nueva Andalucía, in an area that is booming and experiencing great growth. It is surrounded by both established homes and new developments, some already completed and others still under construction, which are attracting many investors and new national and international residents. Surrounded by active social and commercial activity, with a high influx of tourism as active in winter as in summer. The area has numerous bars, restaurants, pharmacies, supermarkets, a church, sports areas... In addition, it is very close to Puerto Banús, just six or seven minutes from Marbella and about three minutes from San Pedro by car. This charming lounge bar provides ample space to serve customers and create a comfortable and welcoming atmosphere. The transfer price is €119,000, and the monthly rent is €3,000 + VAT. Don't miss this unique opportunity! Come see it and discover everything it can offer you. Call us to make your appointment. BRF