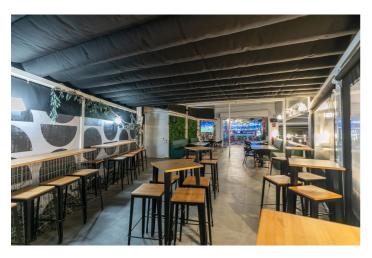

## Costa del Sol, Marbella

Price reduction of the transfer price! !! From 169.000€ to 119.000€. !! Magnificent Opportunity to acquire a great active business for transfer!! An elegant and modern Lounge Bar with more than 300m2, which offers a wide variety of products, including cocktails, juices, smoothies, snacks, and dinners. In addition, it has an entertainment area that includes billiards, table football, dartboards, and three screens to watch all the soccer games, creating the ideal environment to enjoy unique moments with friends and family. This Lounge Bar is located in Nueva Andalucía, in an area that is booming and experiencing great growth. It is surrounded by both established homes and new developments, some already completed and others still under construction, which are attracting many investors and new national and international residents. Surrounded by active social and commercial activity, with a high influx of tourism as active in winter as in summer. The area has numerous bars, restaurants, pharmacies, supermarkets, a church, sports areas... In addition, it is very close to Puerto Banús, just six or seven minutes from Marbella and about three minutes from San Pedro by car. This charming lounge bar provides ample space to serve customers and create a comfortable and welcoming atmosphere. The transfer price is €119,000, and the monthly rent is €3,000 + VAT. Don't miss this unique opportunity! Come see it and discover everything it can offer you. Call us to make your appointment. BRF