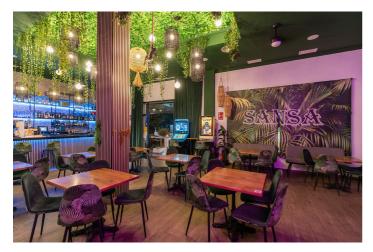

## Costa del Sol, Marbella

Price reduction of the transfer price! !! From 169.000€ to 119.000€. !! Magnificent Opportunity to acquire a great active business for transfer!! An elegant and modern Lounge Bar with more than 300m2, which offers a wide variety of products, including cocktails, juices, smoothies, snacks, and dinners. In addition, it has an entertainment area that includes billiards, table football, dartboards, and three screens to watch all the soccer games, creating the ideal environment to enjoy unique moments with friends and family. This Lounge Bar is located in Nueva Andalucía, in an area that is booming and experiencing great growth. It is surrounded by both established homes and new developments, some already completed and others still under construction, which are attracting many investors and new national and international residents. Surrounded by active social and commercial activity, with a high influx of tourism as active in winter as in summer. The area has numerous bars, restaurants, pharmacies, supermarkets, a church, sports areas... In addition, it is very close to Puerto Banús, just six or seven minutes from Marbella and about three minutes from San Pedro by car. This charming lounge bar provides ample space to serve customers and create a comfortable and welcoming atmosphere. The transfer price is €119,000, and the monthly rent is €3,000 + VAT. Don't miss this unique opportunity! Come see it and discover everything it can offer you. Call us to make your appointment. BRF