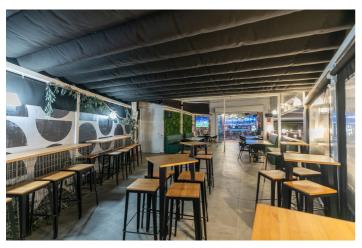

## Costa del Sol, Marbella

Price reduction of the transfer price! !! From 169.000€ to 119.000€. !! Magnificent Opportunity to acquire a great active business for transfer!! An elegant and modern Lounge Bar with more than 300m2, which offers a wide variety of products, including cocktails, juices, smoothies, snacks, and dinners. In addition, it has an entertainment area that includes billiards, table football, dartboards, and three screens to watch all the soccer games, creating the ideal environment to enjoy unique moments with friends and family. This Lounge Bar is located in Nueva Andalucía, in an area that is booming and experiencing great growth. It is surrounded by both established homes and new developments, some already completed and others still under construction, which are attracting many investors and new national and international residents. Surrounded by active social and commercial activity, with a high influx of tourism as active in winter as in summer. The area has numerous bars, restaurants, pharmacies, supermarkets, a church, sports areas... In addition, it is very close to Puerto Banús, just six or seven minutes from Marbella and about three minutes from San Pedro by car. This charming lounge bar provides ample space to serve customers and create a comfortable and welcoming atmosphere. The transfer price is €119,000, and the monthly rent is €3,000 + VAT. Don't miss this unique opportunity! Come see it and discover everything it can offer you. Call us to make your appointment. BRF