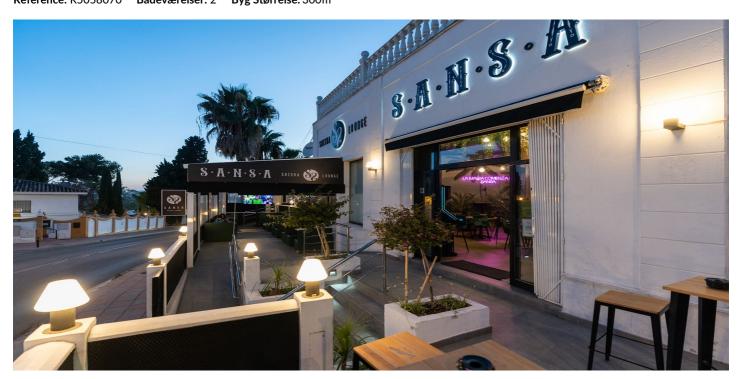

## Forretning til leje i Marbella, Marbella

3.000 - 3.000 €

Reference: R5058070 Badeværelser: 2 Byg Størrelse: 300m<sup>2</sup>

## Costa del Sol, Marbella

Price reduction of the transfer price! !! From 169.000€ to 119.000€. !! Magnificent Opportunity to acquire a great active business for transfer!! An elegant and modern Lounge Bar with more than 300m2, which offers a wide variety of products, including cocktails, juices, smoothies, snacks, and dinners. In addition, it has an entertainment area that includes billiards, table football, dartboards, and three screens to watch all the soccer games, creating the ideal environment to enjoy unique moments with friends and family. This Lounge Bar is located in Nueva Andalucía, in an area that is booming and experiencing great growth. It is surrounded by both established homes and new developments, some already completed and others still under construction, which are attracting many investors and new national and international residents. Surrounded by active social and commercial activity, with a high influx of tourism as active in winter as in summer. The area has numerous bars, restaurants, pharmacies, supermarkets, a church, sports areas... In addition, it is very close to Puerto Banús, just six or seven minutes from Marbella and about three minutes from San Pedro by car. This charming lounge bar provides ample space to serve customers and create a comfortable and welcoming atmosphere. The transfer price is €119,000, and the monthly rent is €3,000 + VAT. Don't miss this unique opportunity! Come see it and discover everything it can offer you. Call us to make your appointment. BRF