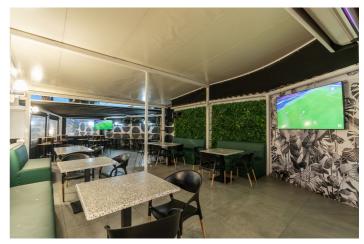

## Costa del Sol, Marbella

Price reduction of the transfer price! !! From 169.000€ to 119.000€. !! Magnificent Opportunity to acquire a great active business for transfer!! An elegant and modern Lounge Bar with more than 300m2, which offers a wide variety of products, including cocktails, juices, smoothies, snacks, and dinners. In addition, it has an entertainment area that includes billiards, table football, dartboards, and three screens to watch all the soccer games, creating the ideal environment to enjoy unique moments with friends and family. This Lounge Bar is located in Nueva Andalucía, in an area that is booming and experiencing great growth. It is surrounded by both established homes and new developments, some already completed and others still under construction, which are attracting many investors and new national and international residents. Surrounded by active social and commercial activity, with a high influx of tourism as active in winter as in summer. The area has numerous bars, restaurants, pharmacies, supermarkets, a church, sports areas... In addition, it is very close to Puerto Banús, just six or seven minutes from Marbella and about three minutes from San Pedro by car. This charming lounge bar provides ample space to serve customers and create a comfortable and welcoming atmosphere. The transfer price is €119,000, and the monthly rent is €3,000 + VAT. Don't miss this unique opportunity! Come see it and discover everything it can offer you. Call us to make your appointment. BRF