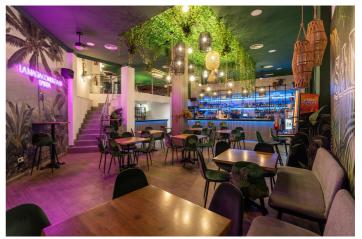

## Costa del Sol, Marbella

Price reduction of the transfer price! !! From 169.000€ to 119.000€. !! Magnificent Opportunity to acquire a great active business for transfer!! An elegant and modern Lounge Bar with more than 300m2, which offers a wide variety of products, including cocktails, juices, smoothies, snacks, and dinners. In addition, it has an entertainment area that includes billiards, table football, dartboards, and three screens to watch all the soccer games, creating the ideal environment to enjoy unique moments with friends and family. This Lounge Bar is located in Nueva Andalucía, in an area that is booming and experiencing great growth. It is surrounded by both established homes and new developments, some already completed and others still under construction, which are attracting many investors and new national and international residents. Surrounded by active social and commercial activity, with a high influx of tourism as active in winter as in summer. The area has numerous bars, restaurants, pharmacies, supermarkets, a church, sports areas... In addition, it is very close to Puerto Banús, just six or seven minutes from Marbella and about three minutes from San Pedro by car. This charming lounge bar provides ample space to serve customers and create a comfortable and welcoming atmosphere. The transfer price is €119,000, and the monthly rent is €3,000 + VAT. Don't miss this unique opportunity! Come see it and discover everything it can offer you. Call us to make your appointment. BRF