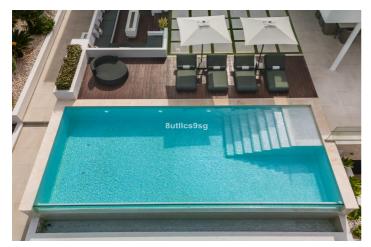

## Costa del Sol, Nueva Andalucía

This stunning villa is located in the exclusive area of Nueva Andalucía, Marbella, Málaga, and stands out for its modern design and privileged location. With a constructed area of 844m² and a plot of 1.142m², this property offers a spacious and comfortable living space, ideal for those looking for a sophisticated home on the Costa del Sol. It also boasts panoramic mountain and golf course views, making it a unique place to enjoy the tranquillity and natural surroundings. The villa has five bedrooms, all with en-suite bathrooms, ensuring privacy and comfort for its residents. The 491m² interior has been designed with high quality materials, including porcelain floors and double-glazed windows. The fully equipped kitchen is perfectly integrated into an open and functional space. Furthermore, the property is delivered fully furnished, ready to move into. The exterior of the villa is equally impressive, with a 353m² terrace that includes a covered barbecue area, ideal for outdoor gatherings. The garden and outdoor areas have been designed to maximise the enjoyment of the Mediterranean climate. The property also has a private garage, offering enough space for several vehicles. Located in an area close to renowned golf courses, this villa is within easy driving distance to Puerto Banús, Marbella Centro and Estepona. The area is known for its tranquillity and exclusivity, with easy access to amenities, restaurants and shops. This property represents a unique opportunity to acquire a luxury home in one of the most desirable areas of the Costa del Sol.