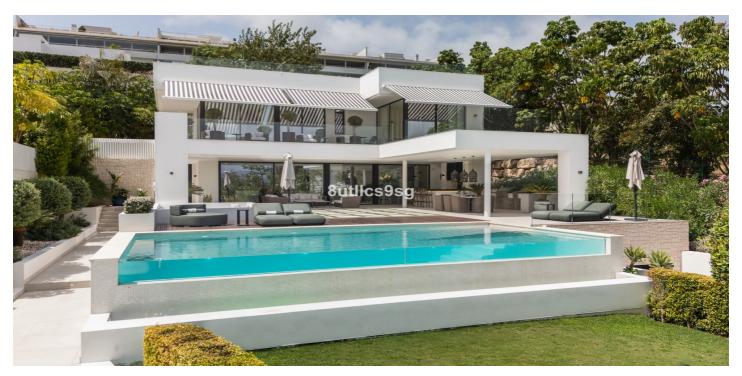

## Villa - Chalet en venta en Nueva Andalucía, Marbella

4.995.000 €

West

Referencia: R4922260 Dormitorios: 5 Baños: 5 Terreno: 1.142m<sup>2</sup> Construído: 844m<sup>2</sup> Terraza: 353m<sup>2</sup>

## Costa del Sol, Nueva Andalucía

This stunning villa is located in the exclusive area of Nueva Andalucía, Marbella, Málaga, and stands out for its modern design and privileged location. With a constructed area of 844m² and a plot of 1.142m², this property offers a spacious and comfortable living space, ideal for those looking for a sophisticated home on the Costa del Sol. It also boasts panoramic mountain and golf course views, making it a unique place to enjoy the tranquillity and natural surroundings. The villa has five bedrooms, all with en-suite bathrooms, ensuring privacy and comfort for its residents. The 491m² interior has been designed with high quality materials, including porcelain floors and double-glazed windows. The fully equipped kitchen is perfectly integrated into an open and functional space. Furthermore, the property is delivered fully furnished, ready to move into. The exterior of the villa is equally impressive, with a 353m² terrace that includes a covered barbecue area, ideal for outdoor gatherings. The garden and outdoor areas have been designed to maximise the enjoyment of the Mediterranean climate. The property also has a private garage, offering enough space for several vehicles. Located in an area close to renowned golf courses, this villa is within easy driving distance to Puerto Banús, Marbella Centro and Estepona. The area is known for its tranquillity and exclusivity, with easy access to amenities, restaurants and shops. This property represents a unique opportunity to acquire a luxury home in one of the most desirable areas of the Costa del Sol.