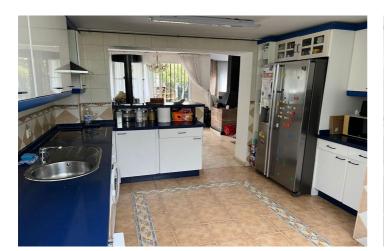

## Costa del Sol, Estepona

Magnificent semi-detached house in Estepona in the Selwo area, Alpandeire street The house has three floors: Ground floor: toilet, living room with fireplace and with two heights, large kitchen and a large garden with porch Second floor: three bedrooms, two bathrooms and two terraces Third floor super large master bedroom with bathroom with jacuzzi and terrace. Parking space, hot and cold air throughout the house, fireplace. It is located close to all services: supermarkets, shops, pharmacies, schools, etc. Closed urbanization. Private garden Townhouse, Estepona, Costa del Sol. 4 Bedrooms, 4 Bathrooms, Built 200 m<sup>2</sup>, Terrace 50 m<sup>2</sup>. Setting : Close To Port, Close To Shops, Close To Town, Close To Schools. Orientation : South West. Condition : Excellent. Pool : Communal. Climate Control : Air Conditioning. Views : Mountain, Country, Panoramic. Features : Covered Terrace, Fitted Wardrobes, Near Transport, Private Terrace, Utility Room, Marble Flooring. Furniture : Fully Furnished. Kitchen : Fully Fitted. Garden : Communal. Security : Entry Phone. Parking : Private. Utilities : Electricity, Drinkable Water. Category : Cheap, Holiday Homes, Investment.

Setting Close To Port Close To Shops Close To Schools Furniture Fully Furnished Security Entry Phone Category Holiday Homes Investment Cheap Climate Control Air Conditioning

Condition Excellent

Kitchen Fully Fitted Parking Private