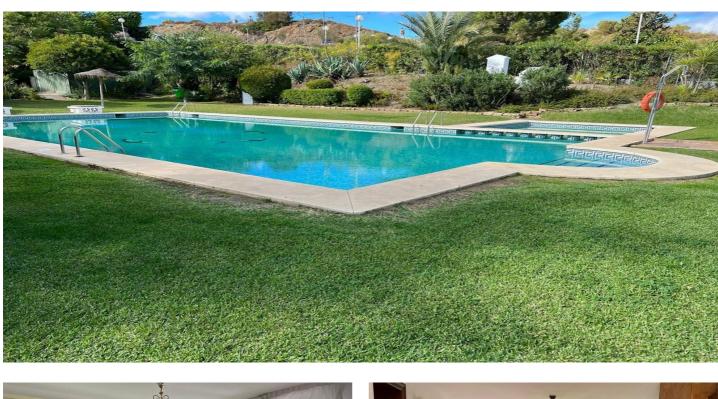

## Costa del Sol, Estepona

Magnificent semi-detached house in Estepona in the Selwo area, Alpandeire street The house has three floors: Ground floor: toilet, living room with fireplace and with two heights, large kitchen and a large garden with porch Second floor: three bedrooms, two bathrooms and two terraces Third floor super large master bedroom with bathroom with jacuzzi and terrace. Parking space, hot and cold air throughout the house, fireplace. It is located close to all services: supermarkets, shops, pharmacies, schools, etc. Closed urbanization. Private garden Townhouse, Estepona, Costa del Sol. 4 Bedrooms, 4 Bathrooms, Built 200 m<sup>2</sup>, Terrace 50 m<sup>2</sup>. Setting : Close To Port, Close To Shops, Close To Town, Close To Schools. Orientation : South West. Condition : Excellent. Pool : Communal. Climate Control : Air Conditioning. Views : Mountain, Country, Panoramic. Features : Covered Terrace, Fitted Wardrobes, Near Transport, Private Terrace, Utility Room, Marble Flooring. Furniture : Fully Furnished. Kitchen : Fully Fitted. Garden : Communal. Security : Entry Phone. Parking : Private. Utilities : Electricity, Drinkable Water. Category : Cheap, Holiday Homes, Investment.

## Features:

Features Covered Terrace Near Transport Private Terrace Marble Flooring Fitted Wardrobes Utility Room Views Mountain Panoramic Country

Pool Communal Garden Communal Utilities Electricity Drinkable Water **Orientation** South West