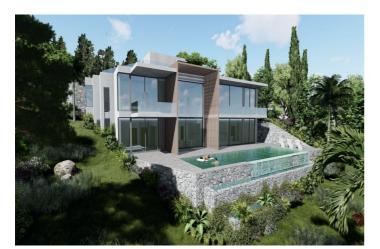

## Costa del Sol, Elviria

Unique opportunity: Villa project with construction license Building plot of 1229m<sup>2</sup> with finished project and license to start construction of an exceptional villa. Spectacular location of the plot with south-eastern orientation with panoramic views of the sea and the Santa Maria Golf course. The villa project of 390m<sup>2</sup>, offers 4 spacious bedrooms with bathrooms, spacious living room with open kitchen as well as a large terrace and a modern infinity pool. The plot has all the necessary amenities, such as access to the municipal network, water, electricity, sewerage, etc. The location is truly remarkable Elviria shopping center is only a 2-minute drive away, you will find supermarkets, pharmacies, banks and a wide selection of restaurants. In addition, the area has excellent education link, providing many international schools. Beautiful sandy beaches with dunes are a twenty-minute walk or a five-minute drive. The center of Marbella is a 10-minute drive and Málaga's international airport is only a little over half an hour's drive.