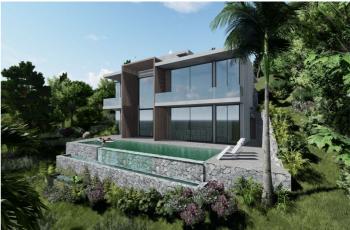

## Costa del Sol, Elviria

Unique opportunity: Villa project with construction license Building plot of 1229m<sup>2</sup> with finished project and license to start construction of an exceptional villa. Spectacular location of the plot with south-eastern orientation with panoramic views of the sea and the Santa Maria Golf course. The villa project of 390m<sup>2</sup>, offers 4 spacious bedrooms with bathrooms, spacious living room with open kitchen as well as a large terrace and a modern infinity pool. The plot has all the necessary amenities, such as access to the municipal network, water, electricity, sewerage, etc. The location is truly remarkable Elviria shopping center is only a 2-minute drive away, you will find supermarkets, pharmacies, banks and a wide selection of restaurants. In addition, the area has excellent education link, providing many international schools. Beautiful sandy beaches with dunes are a twenty-minute walk or a five-minute drive. The center of Marbella is a 10-minute drive and Málaga's international airport is only a little over half an hour's drive.