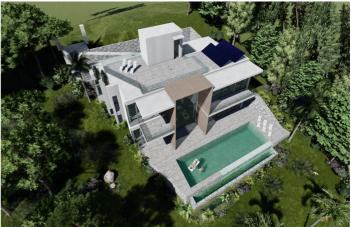

## Costa del Sol, Elviria

Unique opportunity: Villa project with construction license Building plot of 1229m<sup>2</sup> with finished project and license to start construction of an exceptional villa. Spectacular location of the plot with south-eastern orientation with panoramic views of the sea and the Santa Maria Golf course. The villa project of 390m<sup>2</sup>, offers 4 spacious bedrooms with bathrooms, spacious living room with open kitchen as well as a large terrace and a modern infinity pool. The plot has all the necessary amenities, such as access to the municipal network, water, electricity, sewerage, etc. The location is truly remarkable Elviria shopping center is only a 2-minute drive away, you will find supermarkets, pharmacies, banks and a wide selection of restaurants. In addition, the area has excellent education link, providing many international schools. Beautiful sandy beaches with dunes are a twenty-minute walk or a five-minute drive. The center of Marbella is a 10-minute drive and Málaga's international airport is only a little over half an hour's drive.