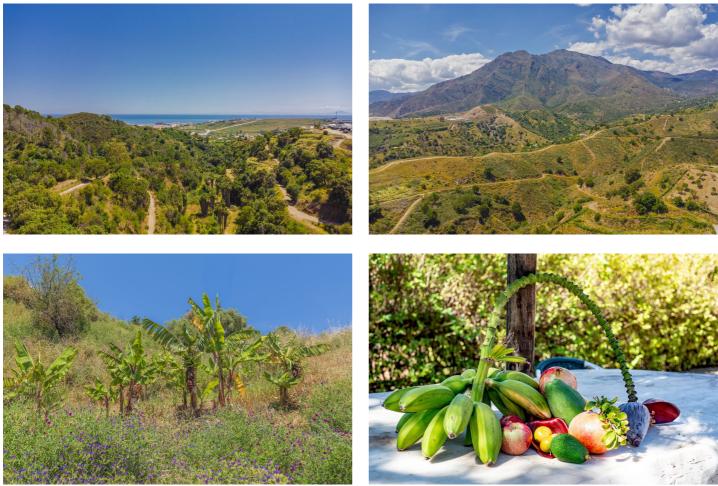

## Costa del Sol, Estepona

Situated at a 25 minutes walk to Estepona city and a two minute drive to the AP7 highway, this former 9 hole golf course is one of a kind. The ancient holes & greens have been turned into a unique tropical food forest through regenerative agriculture where over 120 different species of fruit and vegetables from the 5 continents can be found. From finger lime, lemongrass,kaffir lime to papayas, mangoes, lychees and bananas but equally unique specimens brought over from all over the globe. And what about having your own aromatics, infusions of holy basil, mexican tarragon, syrian oregano and so much more at your disposal ... Moreover, what if you could swim in your own natural pond, with plant and animal life, feed with naturally filtered water using water lilies and other filtering plants in a nearby auxiliary pond in a wise, solar panel energy actioned, closed circuit. The recently constructed loft-warehouse state of the art building is nestled perfectly into the 3,5 ha valley plot with direct views to the African coast line and the majestic Sierra Bermeja mountain. It holds all that its necessary for a farm to table lifestyle/business with a 8m2 freezer, breathtaking kitchen/island , 2 studios, bar type reception , a 100m2 bodega and terraces on different levels. Furthermore the land has its own river which guarantees permanent water supply with 3 different solar installations making it possible to be 100% independent /off grid ; throughout the plot several art installations, upcycled design can be found turning this eco park in a place like no other.