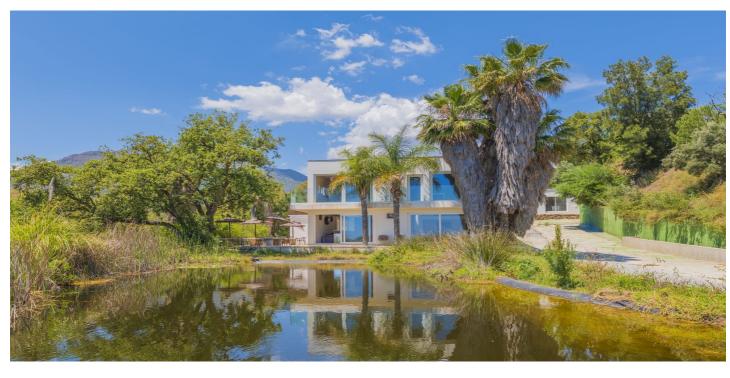

## Costa del Sol, Estepona

Situated at a 25 minutes walk to Estepona city and a two minute drive to the AP7 highway, this former 9 hole golf course is one of a kind. The ancient holes & greens have been turned into a unique tropical food forest through regenerative agriculture where over 120 different species of fruit and vegetables from the 5 continents can be found. From finger lime, lemongrass,kaffir lime to papayas, mangoes, lychees and bananas but equally unique specimens brought over from all over the globe. And what about having your own aromatics, infusions of holy basil, mexican tarragon, syrian oregano and so much more at your disposal ... Moreover, what if you could swim in your own natural pond, with plant and animal life, feed with naturally filtered water using water lilies and other filtering plants in a nearby auxiliary pond in a wise, solar panel energy actioned, closed circuit. The recently constructed loft-warehouse state of the art building is nestled perfectly into the 3,5 ha valley plot with direct views to the African coast line and the majestic Sierra Bermeja mountain. It holds all that its necessary for a farm to table lifestyle/business with a 8m2 freezer, breathtaking kitchen/island , 2 studios, bar type reception , a 100m2 bodega and terraces on different levels. Furthermore the land has its own river which guarantees permanent water supply with 3 different solar installations making it possible to be 100% independent /off grid ; throughout the plot several art installations, upcycled design can be found turning this eco park in a place like no other.