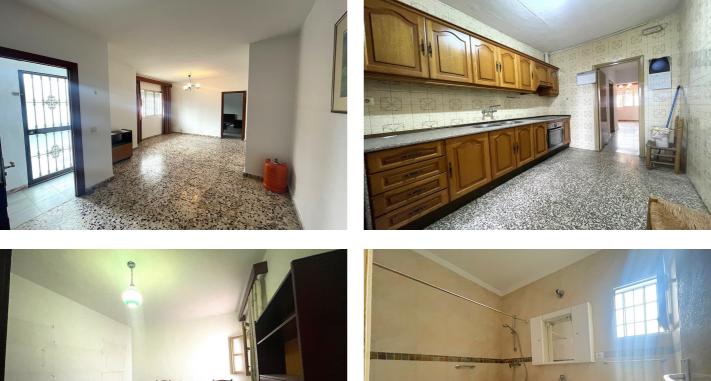

## Costa del Sol, San Pedro de Alcántara

\*\*Apartment for Sale - Unique Opportunity on the Ground Floor\*\* Discover this charming ground-floor apartment, ideal for those seeking comfort and functionality. With a living area of 90 square meters, this home features a spacious living-dining room that invites you to enjoy family time. The separate kitchen offers the perfect space for preparing your favorite dishes. It also has three comfortable bedrooms, ideal for resting and recharging. The bathroom has been renovated, providing a modern and practical touch. One of the highlights of this property is its covered terrace/patio, where you can relax outdoors or enjoy a meal in the sun. It also includes an additional 70 square meters, offering endless possibilities for renovations and extensions according to your needs. Located close to essential services, this apartment is an investment opportunity you won't want to pass up. It also has a parking space, a storage room, and a storage room, making it easy to store your belongings. It is suitable for people with reduced mobility, ensuring that everyone can enjoy their home without limitations. Don't miss this opportunity to acquire an apartment that combines space, comfort, and potential. Come visit and be amazed!