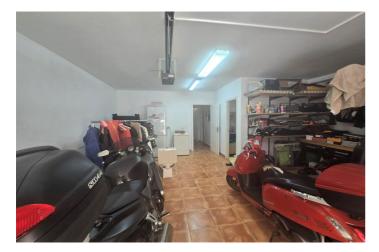

## Costa del Sol, Playamar

This spacious 240 m² property, with 80 m² per floor, is distributed as follows: Basement: Open-plan space ideal for multiple uses, such as a double garage, gym, games room, etc. It also has a toilet and an area currently used as a storage room, with enough space to install a sauna. It also includes a large office or bedroom with a large built-in wardrobe. Ground floor: A modern, fully equipped kitchen-diner with ample storage space and direct access to a generous terrace of approximately 80 m2. On this same floor, there is a full bathroom and a large living-dining room with access to the terrace, providing a bright and open space. Upper floor: Three bedrooms and two bathrooms. Originally, the home had four bedrooms, but has been renovated to adapt to modern needs, leaving the master bedroom as a spacious suite with its own terrace, dressing room, and an elegant bathroom with a shower and whirlpool tub. Located just five minutes from the Playamar shopping area, supermarkets, and easy access to the beach, this property offers a wide variety of possibilities to adapt it to your personal style. It features large built-in wardrobes, double-glazed windows, multiple air conditioners, and radiator heating, ensuring comfort and energy efficiency. Located in a residential area with few neighbors, in a pleasant setting with a swimming pool and a green relaxation area. A great opportunity to enjoy a luxury home in an enviable location.