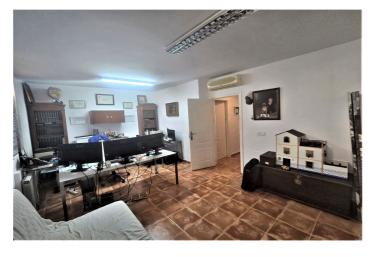

## Costa del Sol, Playamar

This spacious 240 m² property, with 80 m² per floor, is distributed as follows: Basement: Open-plan space ideal for multiple uses, such as a double garage, gym, games room, etc. It also has a toilet and an area currently used as a storage room, with enough space to install a sauna. It also includes a large office or bedroom with a large built-in wardrobe. Ground floor: A modern, fully equipped kitchen-diner with ample storage space and direct access to a generous terrace of approximately 80 m2. On this same floor, there is a full bathroom and a large living-dining room with access to the terrace, providing a bright and open space. Upper floor: Three bedrooms and two bathrooms. Originally, the home had four bedrooms, but has been renovated to adapt to modern needs, leaving the master bedroom as a spacious suite with its own terrace, dressing room, and an elegant bathroom with a shower and whirlpool tub. Located just five minutes from the Playamar shopping area, supermarkets, and easy access to the beach, this property offers a wide variety of possibilities to adapt it to your personal style. It features large built-in wardrobes, double-glazed windows, multiple air conditioners, and radiator heating, ensuring comfort and energy efficiency. Located in a residential area with few neighbors, in a pleasant setting with a swimming pool and a green relaxation area. A great opportunity to enjoy a luxury home in an enviable location.