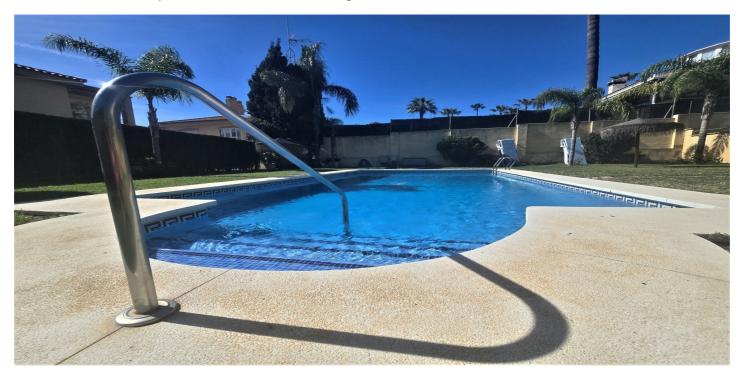

## Costa del Sol, Playamar

This spacious 240 m² property, with 80 m² per floor, is distributed as follows: Basement: Open-plan space ideal for multiple uses, such as a double garage, gym, games room, etc. It also has a toilet and an area currently used as a storage room, with enough space to install a sauna. It also includes a large office or bedroom with a large built-in wardrobe. Ground floor: A modern, fully equipped kitchen-diner with ample storage space and direct access to a generous terrace of approximately 80 m2. On this same floor, there is a full bathroom and a large living-dining room with access to the terrace, providing a bright and open space. Upper floor: Three bedrooms and two bathrooms. Originally, the home had four bedrooms, but has been renovated to adapt to modern needs, leaving the master bedroom as a spacious suite with its own terrace, dressing room, and an elegant bathroom with a shower and whirlpool tub. Located just five minutes from the Playamar shopping area, supermarkets, and easy access to the beach, this property offers a wide variety of possibilities to adapt it to your personal style. It features large built-in wardrobes, double-glazed windows, multiple air conditioners, and radiator heating, ensuring comfort and energy efficiency. Located in a residential area with few neighbors, in a pleasant setting with a swimming pool and a green relaxation area. A great opportunity to enjoy a luxury home in an enviable location.

Verstedelijking Dicht bij zee

Dorp

Zwembad Meubilering Keuken Gemeenschappelijk Niet ingericht Volledig passend Tuin Beveiliging Parkeergelegenheid

Gemeenschappelijk **Gated Complex** Garage

Meer dan één

Voorzieningen Elektriciteit