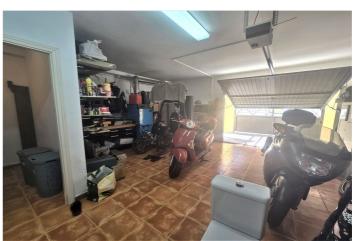

## Costa del Sol, Playamar

This spacious 240 m² property, with 80 m² per floor, is distributed as follows: Basement: Open-plan space ideal for multiple uses, such as a double garage, gym, games room, etc. It also has a toilet and an area currently used as a storage room, with enough space to install a sauna. It also includes a large office or bedroom with a large built-in wardrobe. Ground floor: A modern, fully equipped kitchen-diner with ample storage space and direct access to a generous terrace of approximately 80 m2. On this same floor, there is a full bathroom and a large living-dining room with access to the terrace, providing a bright and open space. Upper floor: Three bedrooms and two bathrooms. Originally, the home had four bedrooms, but has been renovated to adapt to modern needs, leaving the master bedroom as a spacious suite with its own terrace, dressing room, and an elegant bathroom with a shower and whirlpool tub. Located just five minutes from the Playamar shopping area, supermarkets, and easy access to the beach, this property offers a wide variety of possibilities to adapt it to your personal style. It features large built-in wardrobes, double-glazed windows, multiple air conditioners, and radiator heating, ensuring comfort and energy efficiency. Located in a residential area with few neighbors, in a pleasant setting with a swimming pool and a green relaxation area. A great opportunity to enjoy a luxury home in an enviable location.