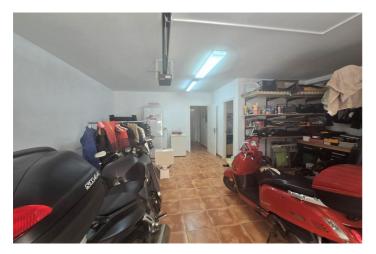

## Costa del Sol, Playamar

This spacious 240 m² property, with 80 m² per floor, is distributed as follows: Basement: Open-plan space ideal for multiple uses, such as a double garage, gym, games room, etc. It also has a toilet and an area currently used as a storage room, with enough space to install a sauna. It also includes a large office or bedroom with a large built-in wardrobe. Ground floor: A modern, fully equipped kitchen-diner with ample storage space and direct access to a generous terrace of approximately 80 m2. On this same floor, there is a full bathroom and a large living-dining room with access to the terrace, providing a bright and open space. Upper floor: Three bedrooms and two bathrooms. Originally, the home had four bedrooms, but has been renovated to adapt to modern needs, leaving the master bedroom as a spacious suite with its own terrace, dressing room, and an elegant bathroom with a shower and whirlpool tub. Located just five minutes from the Playamar shopping area, supermarkets, and easy access to the beach, this property offers a wide variety of possibilities to adapt it to your personal style. It features large built-in wardrobes, double-glazed windows, multiple air conditioners, and radiator heating, ensuring comfort and energy efficiency. Located in a residential area with few neighbors, in a pleasant setting with a swimming pool and a green relaxation area. A great opportunity to enjoy a luxury home in an enviable location.