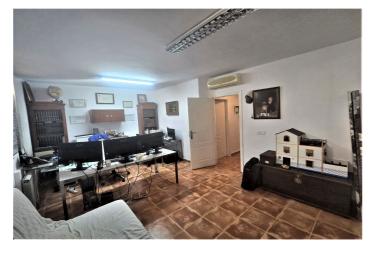

## Costa del Sol, Playamar

This spacious 240 m² property, with 80 m² per floor, is distributed as follows: Basement: Open-plan space ideal for multiple uses, such as a double garage, gym, games room, etc. It also has a toilet and an area currently used as a storage room, with enough space to install a sauna. It also includes a large office or bedroom with a large built-in wardrobe. Ground floor: A modern, fully equipped kitchen-diner with ample storage space and direct access to a generous terrace of approximately 80 m2. On this same floor, there is a full bathroom and a large living-dining room with access to the terrace, providing a bright and open space. Upper floor: Three bedrooms and two bathrooms. Originally, the home had four bedrooms, but has been renovated to adapt to modern needs, leaving the master bedroom as a spacious suite with its own terrace, dressing room, and an elegant bathroom with a shower and whirlpool tub. Located just five minutes from the Playamar shopping area, supermarkets, and easy access to the beach, this property offers a wide variety of possibilities to adapt it to your personal style. It features large built-in wardrobes, double-glazed windows, multiple air conditioners, and radiator heating, ensuring comfort and energy efficiency. Located in a residential area with few neighbors, in a pleasant setting with a swimming pool and a green relaxation area. A great opportunity to enjoy a luxury home in an enviable location.