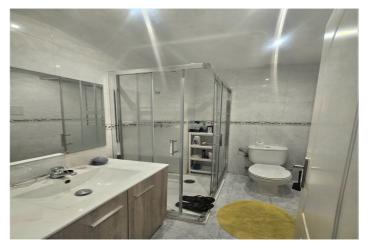

## Costa del Sol, Playamar

This spacious 240 m² property, with 80 m² per floor, is distributed as follows: Basement: Open-plan space ideal for multiple uses, such as a double garage, gym, games room, etc. It also has a toilet and an area currently used as a storage room, with enough space to install a sauna. It also includes a large office or bedroom with a large built-in wardrobe. Ground floor: A modern, fully equipped kitchen-diner with ample storage space and direct access to a generous terrace of approximately 80 m2. On this same floor, there is a full bathroom and a large living-dining room with access to the terrace, providing a bright and open space. Upper floor: Three bedrooms and two bathrooms. Originally, the home had four bedrooms, but has been renovated to adapt to modern needs, leaving the master bedroom as a spacious suite with its own terrace, dressing room, and an elegant bathroom with a shower and whirlpool tub. Located just five minutes from the Playamar shopping area, supermarkets, and easy access to the beach, this property offers a wide variety of possibilities to adapt it to your personal style. It features large built-in wardrobes, double-glazed windows, multiple air conditioners, and radiator heating, ensuring comfort and energy efficiency. Located in a residential area with few neighbors, in a pleasant setting with a swimming pool and a green relaxation area. A great opportunity to enjoy a luxury home in an enviable location.