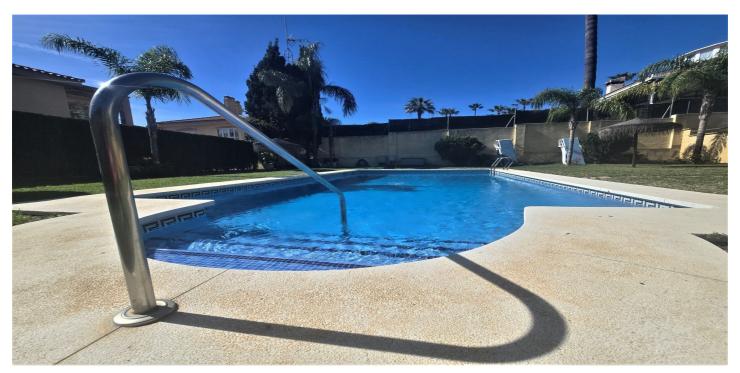

## Costa del Sol, Playamar

This spacious 240 m² property, with 80 m² per floor, is distributed as follows: Basement: Open-plan space ideal for multiple uses, such as a double garage, gym, games room, etc. It also has a toilet and an area currently used as a storage room, with enough space to install a sauna. It also includes a large office or bedroom with a large built-in wardrobe. Ground floor: A modern, fully equipped kitchen-diner with ample storage space and direct access to a generous terrace of approximately 80 m2. On this same floor, there is a full bathroom and a large living-dining room with access to the terrace, providing a bright and open space. Upper floor: Three bedrooms and two bathrooms. Originally, the home had four bedrooms, but has been renovated to adapt to modern needs, leaving the master bedroom as a spacious suite with its own terrace, dressing room, and an elegant bathroom with a shower and whirlpool tub. Located just five minutes from the Playamar shopping area, supermarkets, and easy access to the beach, this property offers a wide variety of possibilities to adapt it to your personal style. It features large built-in wardrobes, double-glazed windows, multiple air conditioners, and radiator heating, ensuring comfort and energy efficiency. Located in a residential area with few neighbors, in a pleasant setting with a swimming pool and a green relaxation area. A great opportunity to enjoy a luxury home in an enviable location.

Urbanización Cerca del mar

Cerca de las escuelas

Ciudad

Piscina Muebles Cocina

ComunalSin AmueblarCocina EquipadaJardinSeguridadAparcamiento

Comunal Complejo cerrado Cochera

Servicios Públicos

Electricidad