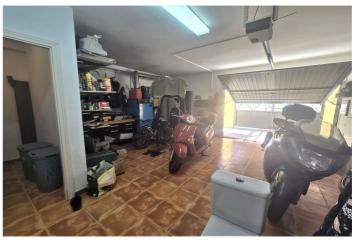

## Costa del Sol, Playamar

This spacious 240 m² property, with 80 m² per floor, is distributed as follows: Basement: Open-plan space ideal for multiple uses, such as a double garage, gym, games room, etc. It also has a toilet and an area currently used as a storage room, with enough space to install a sauna. It also includes a large office or bedroom with a large built-in wardrobe. Ground floor: A modern, fully equipped kitchen-diner with ample storage space and direct access to a generous terrace of approximately 80 m2. On this same floor, there is a full bathroom and a large living-dining room with access to the terrace, providing a bright and open space. Upper floor: Three bedrooms and two bathrooms. Originally, the home had four bedrooms, but has been renovated to adapt to modern needs, leaving the master bedroom as a spacious suite with its own terrace, dressing room, and an elegant bathroom with a shower and whirlpool tub. Located just five minutes from the Playamar shopping area, supermarkets, and easy access to the beach, this property offers a wide variety of possibilities to adapt it to your personal style. It features large built-in wardrobes, double-glazed windows, multiple air conditioners, and radiator heating, ensuring comfort and energy efficiency. Located in a residential area with few neighbors, in a pleasant setting with a swimming pool and a green relaxation area. A great opportunity to enjoy a luxury home in an enviable location.