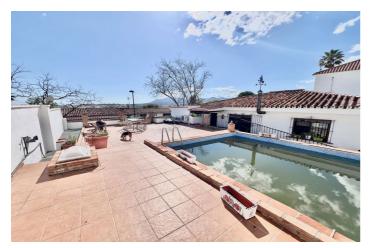

## Costa del Sol, Nueva Andalucía

House for sale in Nueva Andalucía. On a 388 m2 plot, the upper floor features a house with 4 bedrooms, 2 bathrooms, a kitchen, a living room, and access to the terrace with access to the private pool. On the ground floor of the house, there is a large storage room that can be used as a business or garage. Located in the heart of Nueva Andalucía, next to restaurants, shops, schools, and all kinds of services. 10 minutes from Puerto Banús and the beach.

Climate Control Air Conditioning Cold A/C Hot A/C

**Pool** Private