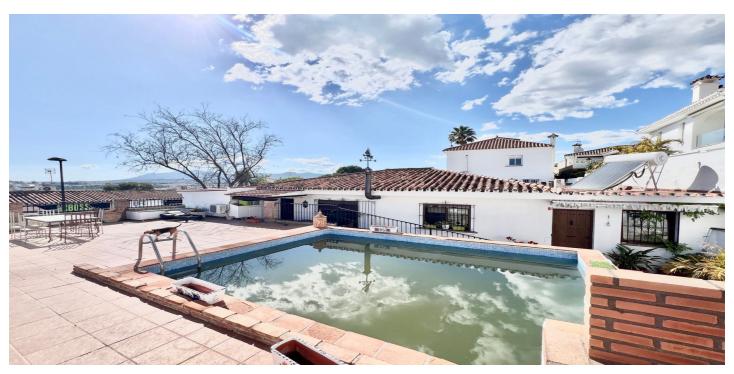

## Costa del Sol, Nueva Andalucía

House for sale in Nueva Andalucía. On a 388 m2 plot, the upper floor features a house with 4 bedrooms, 2 bathrooms, a kitchen, a living room, and access to the terrace with access to the private pool. On the ground floor of the house, there is a large storage room that can be used as a business or garage. Located in the heart of Nueva Andalucía, next to restaurants, shops, schools, and all kinds of services. 10 minutes from Puerto Banús and the beach.

Climate Control Air Conditioning Cold A/C Hot A/C

**Pool** Private