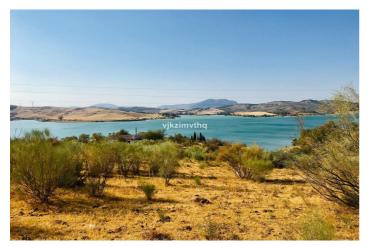

## Guadalteba, Ardales

Prime Commercial Land for Sale – Near Caminito del Rey, El Chorro, Ardales (Guadalhorce Lake District) An exceptional opportunity to invest in 38,000 m² of commercial land in one of Andalusia's top tourist destinations, just minutes from the famous Caminito del Rey and the stunning Guadalhorce Lakes. Plot Features: - 100 meters of lake frontage - Direct road access - On-site water and electricity - Only 45 minutes from Málaga Airport via fast dual carriageway Permitted Development: - Camping/Glamping site on up to 50% of the land - Hotel construction on 5% of the plot (up to 1,900 m², max height 7m) - Existing finca can be renovated up to 105 m² The area still lacks adequate tourist accommodation and services, making this a unique opportunity for hospitality or eco-tourism investment.