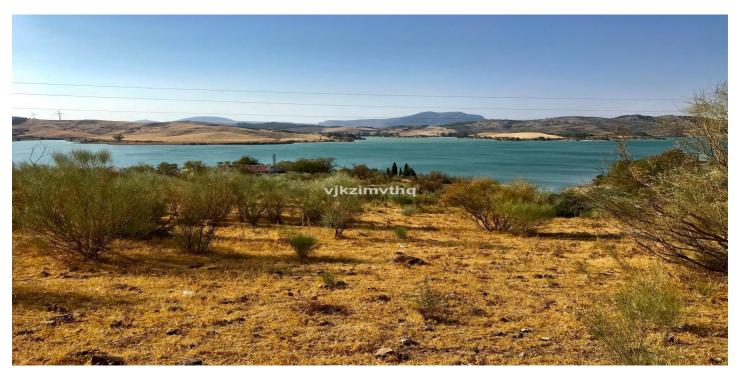

## Commercial Plot for sale in Ardales, Ardales

700,000€

Reference: R5051047 Plot Size: 37,909m<sup>2</sup> Build Size: 104m<sup>2</sup>

## Guadalteba, Ardales

Prime Commercial Land for Sale – Near Caminito del Rey, El Chorro, Ardales (Guadalhorce Lake District) An exceptional opportunity to invest in 38,000 m² of commercial land in one of Andalusia's top tourist destinations, just minutes from the famous Caminito del Rey and the stunning Guadalhorce Lakes. Plot Features: - 100 meters of lake frontage - Direct road access - On-site water and electricity - Only 45 minutes from Málaga Airport via fast dual carriageway Permitted Development: - Camping/Glamping site on up to 50% of the land - Hotel construction on 5% of the plot (up to 1,900 m², max height 7m) - Existing finca can be renovated up to 105 m² The area still lacks adequate tourist accommodation and services, making this a unique opportunity for hospitality or eco-tourism investment.