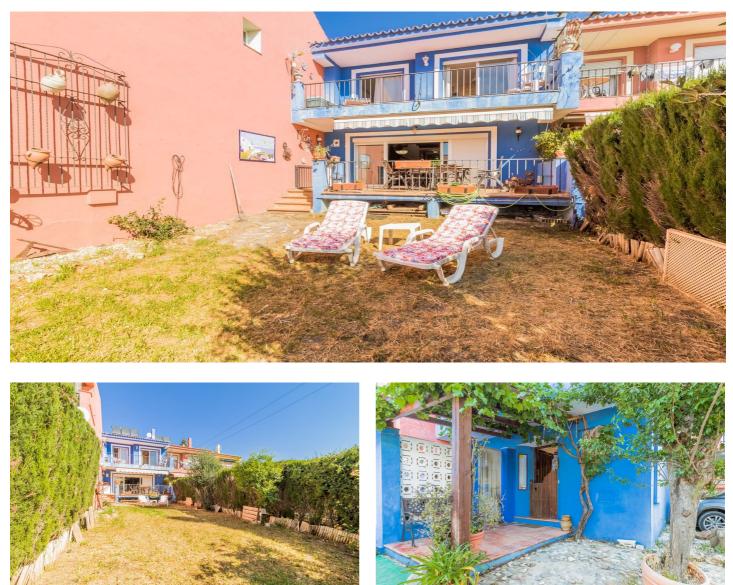

# Costa del Sol, Estepona

Charming townhouse with sea views in the exclusive urbanization Don Pedro, Estepona. Located in a quiet and wellkept urbanization just five minutes drive from the center of Estepona and its beaches, this bright townhouse offers a perfect combination of comfort, style and panoramic views of the Mediterranean Sea and the marina of the city. The house is distributed on two floors. On the first floor, we are greeted by an elegant entrance hall with guest toilet. The kitchen, fully equipped, is presented with a practical American bar open to the spacious living-dining room, which has a fireplace and a pleasant southeast orientation that ensures natural light throughout the day. From the living room there is access to a large terrace ideal for outdoor dining, as well as a charming private garden with direct access to the communal pool. On the upper floor there are three bedrooms. The master bedroom has an en-suite bathroom, while the other two share a second full bathroom. Two of the bedrooms have direct access to a large terrace with balcony, from where you can enjoy stunning open views to the sea and the port of Estepona. The property includes two outdoor parking spaces and is located just two minutes drive from supermarkets, schools, restaurants and with excellent connection to the A7. Ideal as a permanent residence, vacation home or investment, this property combines the tranquility of a residential area with the proximity to all services.