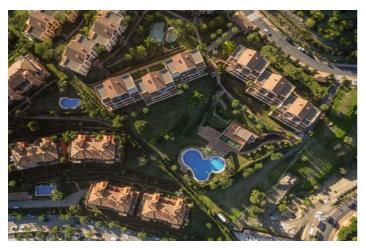

## Costa del Sol, Benahavís

This ground floor apartment in Las Lomas del Conde Luque offers a perfect combination of luxury, comfort and a prime location. Located in an environment surrounded by services such as supermarkets, schools and golf courses, it is just 5 minutes from Puerto Banús, Marbella and its beautiful beaches. The complex has large landscaped common areas, a large outdoor pool, solarium, gym, and a spa that includes a dry and wet sauna, jacuzzi and a heated indoor pool, offering an atmosphere of relaxation and well-being. The apartment has an outdoor terrace with artificial grass and a glazed area with parquet flooring, which can be opened to enjoy the outdoors. In addition, it includes ducted air conditioning to ensure a comfortable environment at any time of the year. The master bedroom is en suite and has a large dressing room, while the other rooms and the hallway are equipped with built-in wardrobes, providing plenty of storage space. The apartment also includes an underground parking and storage room, and the complex offers private security and a concierge, guaranteeing tranquility and privacy.