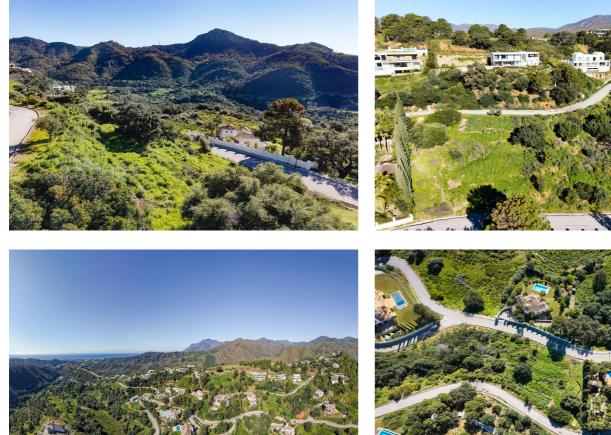

## Costa del Sol, Benahavís

Located in the elevated landscape of Monte Mayor, this 2,100 square metre plot offers an exceptional opportunity to create a bespoke home within one of the most private and secure gated communities in the Benahavís area. Whether you choose to proceed with the approved project for a 375 square metre villa or develop your own architectural vision, the setting is designed to inspire. The existing villa project proposes a modern five-bedroom, four-bathroom residence, thoughtfully planned across two levels. It includes expansive open-plan living areas, floor-to-ceiling windows capturing panoramic views, and generous terraces that connect seamlessly with the natural surroundings. With a combination of interior living space of approximately 325 sqm and terrace areas totalling around 50 sqm, the proposed home prioritises comfort, privacy, and an integration with nature. The layout includes multiple en-suite bedrooms, a central social zone, and optional amenities such as a pool and roof terrace. Monte Mayor is known for its low-density planning, where properties are spaced out across rolling hillsides, providing complete privacy while maintaining connection to a strong, community-oriented environment. The architecture in the area ranges from traditional Andalusian-style villas to striking modern designs, allowing flexibility while adhering to quality and aesthetic guidelines. The gated community includes 24-hour security, beautifully maintained infrastructure, and a serene natural setting that includes mountain trails, natural springs, and protected green zones. Positioned just 15 to 20 minutes from the coast, Monte Mayor provides access to golden beaches such as Playa del Saladillo and Guadalmina Baja, both known for their calm waters and relaxed beach clubs. For golf lovers, nearby courses such as Los Flamingos Golf, El Paraíso Golf, and Marbella Club Golf Resort offer some of the best fairways in the region, each with its own clubhouse and panoramic sea and mountain views. Despite its secluded and peaceful character, Monte Mayor is surprisingly well connected. The centre of Benahavís, famed for its culinary scene with restaurants like Amanhavis, Los Abanicos, and La Escalera, is just a 10minute drive. The area also benefits from access to reputable international schools such as Atalaya International School and Laude San Pedro, both reachable within 20 minutes. Supermarkets, pharmacies, and other essential services are easily accessed in nearby Cancelada and Estepona. Outdoor recreation is a key attraction of life in Monte Mayor. The surrounding Sierra Bermeja mountains offer opportunities for hiking, cycling, and nature walks, while the proximity to the coast ensures a lifestyle that balances inland tranquility with coastal vibrancy. The nearby Monte Mayor Golf & Country Club, though now closed for public play, still adds value as part of the heritage and future potential of the community. From an investment perspective, this plot stands out due to its buildability, size, views, and existing architectural project, allowing for a faster turnaround on construction. Whether developed for personal use or as a long-term asset within the luxury rental or resale market, the potential return is significant due to the growing appeal of secure, private communities within proximity of the Costa del Sol's main attractions. This opportunity to acquire land in Monte Mayor represents more than just a plot-it is a foundation for a highly individualised lifestyle surrounded by nature, luxury, and architectural freedom. Whether realising the proposed villa or building your own dream home, the value lies in flexibility, views, and long-term potential in one of Benahavís' most discreet yet desirable addresses.