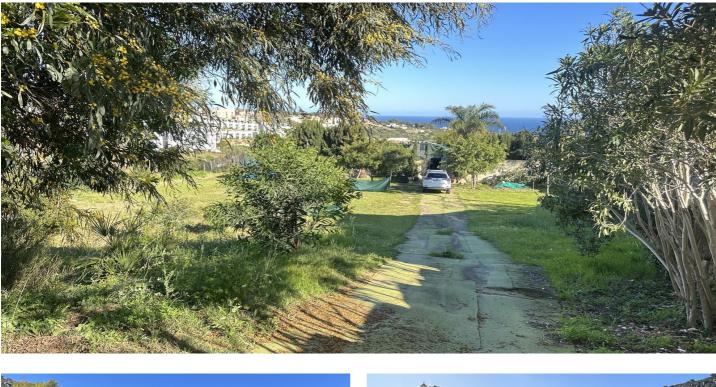

## Costa del Sol, Manilva

Residential Plot, Manilva, Costa del Sol.Garden/Plot 1067 m<sup>2</sup>.Setting : Country.Orientation : South.Condition : Excellent. Views : Sea, Mountain, Country. Attention all lovers of peace and breathtaking views! For sale: an exclusive plot of 1,067 m<sup>2</sup> with stunning panoramic views of the sea, Gibraltar, and Campo. A magical place where every sunrise is a spectacle and the sea breeze fills your days with serenity. Perfect for building your dream villa or even two independent apartments, with an almost private access, total privacy, surrounded by nature and very few neighbors. A unique spot for those who seek tranquility, beauty, and quality of life. Don't miss this one-of-a-kind opportunity!