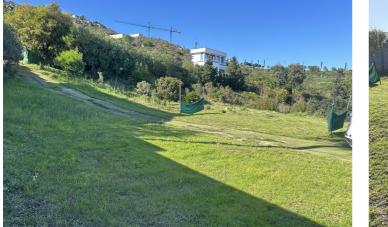

## Costa del Sol, Manilva

Residential Plot, Manilva, Costa del Sol.Garden/Plot 1067 m<sup>2</sup>.Setting : Country.Orientation : South.Condition : Excellent. Views : Sea, Mountain, Country. Attention all lovers of peace and breathtaking views! For sale: an exclusive plot of 1,067 m<sup>2</sup> with stunning panoramic views of the sea, Gibraltar, and Campo. A magical place where every sunrise is a spectacle and the sea breeze fills your days with serenity. Perfect for building your dream villa or even two independent apartments, with an almost private access, total privacy, surrounded by nature and very few neighbors. A unique spot for those who seek tranquility, beauty, and quality of life. Don't miss this one-of-a-kind opportunity!