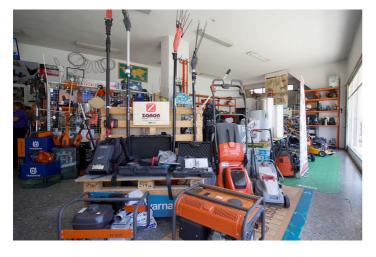

## Valle del Guadalhorce, Coín

A unique opportunity in a prime location! This spacious 900 m² commercial space, located on a 460 m² plot, combines functionality and versatility in a busy area. With two floors and a basement that doubles as a garage, it offers multiple possibilities for your business or real estate project. Its strategic design includes separate entrances and exits facing two streets, facilitating vehicle access and exit, as well as a main entrance from the street. The location is excellent: at street level, surrounded by restaurants, supermarkets, and with easy access to nearby parking, ensuring high customer traffic and convenience for employees and visitors. The space is very spacious and includes a repair shop and two bathrooms. It can also accommodate the construction of up to two additional floors, allowing for a combined business and residential space above, always in consultation with the corresponding urban planning. Ready to continue with your current business or adapt to new ideas, this space offers endless possibilities for growth and expansion. For more information or to arrange a visit, we'd be happy to assist you. Don't miss this opportunity to settle in one of the best areas!