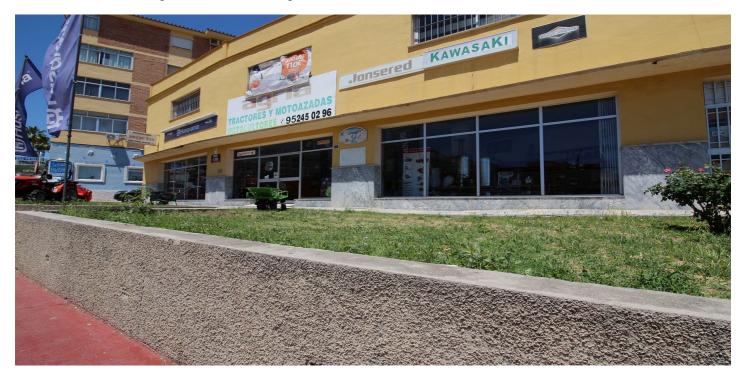

## Bedrijfsgebouwen te koop in Coín, Coín

990.000€

Referentie: R5046970 Plotgrootte: 460m<sup>2</sup> Perceelgrootte: 900m<sup>2</sup>

## Valle del Guadalhorce, Coín

A unique opportunity in a prime location! This spacious 900 m² commercial space, located on a 460 m² plot, combines functionality and versatility in a busy area. With two floors and a basement that doubles as a garage, it offers multiple possibilities for your business or real estate project. Its strategic design includes separate entrances and exits facing two streets, facilitating vehicle access and exit, as well as a main entrance from the street. The location is excellent: at street level, surrounded by restaurants, supermarkets, and with easy access to nearby parking, ensuring high customer traffic and convenience for employees and visitors. The space is very spacious and includes a repair shop and two bathrooms. It can also accommodate the construction of up to two additional floors, allowing for a combined business and residential space above, always in consultation with the corresponding urban planning. Ready to continue with your current business or adapt to new ideas, this space offers endless possibilities for growth and expansion. For more information or to arrange a visit, we'd be happy to assist you. Don't miss this opportunity to settle in one of the best areas!