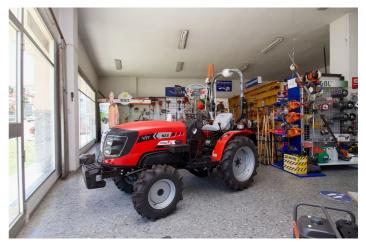

## Valle del Guadalhorce, Coín

A unique opportunity in a prime location! This spacious 900 m<sup>2</sup> commercial space, located on a 460 m<sup>2</sup> plot, combines functionality and versatility in a busy area. With two floors and a basement that doubles as a garage, it offers multiple possibilities for your business or real estate project. Its strategic design includes separate entrances and exits facing two streets, facilitating vehicle access and exit, as well as a main entrance from the street. The location is excellent: at street level, surrounded by restaurants, supermarkets, and with easy access to nearby parking, ensuring high customer traffic and convenience for employees and visitors. The space is very spacious and includes a repair shop and two bathrooms. It can also accommodate the construction of up to two additional floors, allowing for a combined business and residential space above, always in consultation with the corresponding urban planning. Ready to continue with your current business or adapt to new ideas, this space offers endless possibilities for growth and expansion. For more information or to arrange a visit, we'd be happy to assist you. Don't miss this opportunity to settle in one of the best areas!