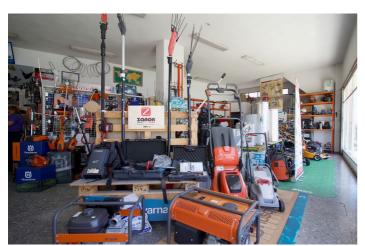

## Valle del Guadalhorce, Coín

A unique opportunity in a prime location! This spacious 900 m<sup>2</sup> commercial space, located on a 460 m<sup>2</sup> plot, combines functionality and versatility in a busy area. With two floors and a basement that doubles as a garage, it offers multiple possibilities for your business or real estate project. Its strategic design includes separate entrances and exits facing two streets, facilitating vehicle access and exit, as well as a main entrance from the street. The location is excellent: at street level, surrounded by restaurants, supermarkets, and with easy access to nearby parking, ensuring high customer traffic and convenience for employees and visitors. The space is very spacious and includes a repair shop and two bathrooms. It can also accommodate the construction of up to two additional floors, allowing for a combined business and residential space above, always in consultation with the corresponding urban planning. Ready to continue with your current business or adapt to new ideas, this space offers endless possibilities for growth and expansion. For more information or to arrange a visit, we'd be happy to assist you. Don't miss this opportunity to settle in one of the best areas!