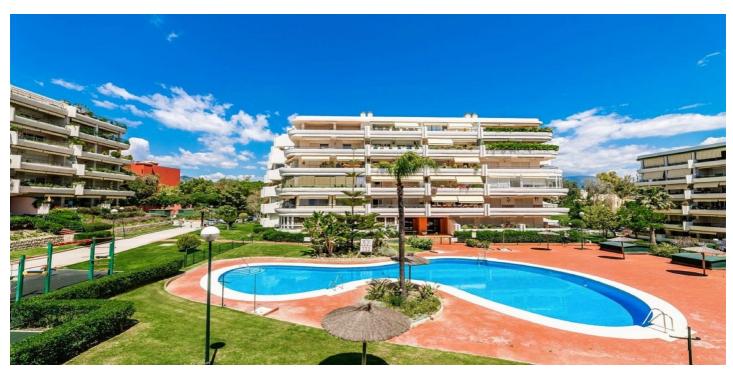

## Costa del Sol, Guadalmina Alta

3-Bedroom Penthouse Duplex with Panoramic Golf Views San Pedro de Alcántara - Guadalmina Alta (Marbella) Experience a truly exceptional home on the Costa del Sol: a fourth-floor penthouse duplex offering 239 m<sup>2</sup> of built space and 60 m<sup>2</sup> of west-facing terraces with open views over the Guadalmina Golf Course and the iconic La Concha mountain. Layout Main level Generous, fully refurbished kitchen fitted with premium appliances. Bright living-dining room with fireplace and direct access to the main terrace. Double bedroom with built-in wardrobes, terrace access and a full bathroom. Upper level Second bedroom with a private interior terrace and separate bathroom. Primary suite featuring a walk-in dressing room, en-suite bathroom and direct access to a 60 m<sup>2</sup> solarium terrace—perfect for yearround sun and breathtaking views. Features & Finishes Marble flooring throughout and expansive windows for maximum natural light. Hot/cold air-conditioning and radiator heating for year-round comfort. Large private parking space plus on-site guest parking. First Occupancy Licence (LPO) in place. Community A well-established complex offering: 7 outdoor swimming pools set amid mature landscaped gardens. Children's play areas and wide, leafy walkways. An exclusive, secure residential environment. Prime Location 10-minute walk to the heart of San Pedro de Alcántara and Guadalmina Shopping Centre. Surrounded by top schools, supermarkets, banks, and an excellent choice of restaurants. A few metres from the Guadalmina Golf Club House and close to other prestigious courses (Atalaya, El Higueral, La Quinta, Los Arqueros, etc.). 5 minutes by car to Puerto Banús and 15 minutes to Marbella's historic centre. Why This Property Perfect for golf enthusiasts, families seeking space and privacy, or investors looking for high rental returns in one of the Costa del Sol's most sought-after areas.