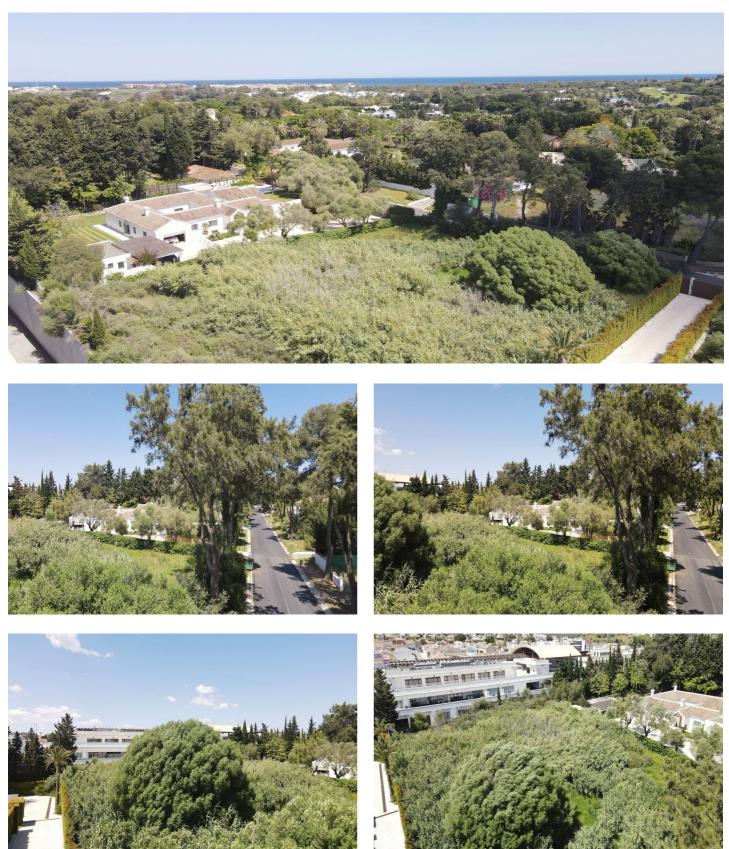

## Costa de la Luz, Sotogrande

Plot for a single-family home in the Kings & Queens area of Sotogrande Located in one of the most exclusive residential enclaves on the coast, the 2,820sqm plot is in the private Kings & Queens area of Sotogrande. Just a few meters from the Sotomarket shopping center with the El Corte Inglés and Mercadona supermarkets, along with various shops such as restaurants, cafes, and offices. Sotogrande is synonymous of luxury, well-being, and a distinguished clientele, where you can live a peaceful life with your family and enjoy many well-known sports activities and competitions held on the prestigious golf courses, polo clubs, and sailing club. This is also an area where your family can enjoy long bike rides, playing tennis, going to the Sotogrande Racket Center, relaxing in the marina, or at the beach bars. The beauty of Sotogrande will captivate you from the first moment. The magnificent avenues with lush vegetation and tall palm trees will impress you, and the quality of the national and international neighbours will make your social life pleasant and enjoyable. Sotogrande is a refuge chosen by international clientele for its location and the lifestyle it offers. It has an international school, is just 30 minutes from Gibraltar International Airport, 20 minutes from Estepona, and 40 minutes from Marbella. The plot measures 2,820 m<sup>2</sup> and is completely flat, making it easy to build and easily position a house on the site. Its rectangular shape will allow an architect to design a house to maximize the use of the plot and provide a spacious garden. The plot is for a detached single-family home and has a buildable area of 0.30%. This means a villa of 846 m<sup>2</sup> plus a basement and terraces are possible, which are not computable. On both sides of the plot are plots with built villas; at the rear is the Sotomarket shopping center, and at the front is Santiago de Compostela Street.