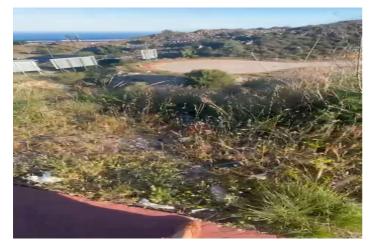

## Costa del Sol, Benalmádena

Discover this excellent plot on Calle Malva, located in the upper part of Benalmádena, in Santángelo Norte. Southfacing. Enjoy panoramic views of the Mediterranean Sea and the entire Costa del Sol. ???? Strategic location: Just minutes from the Arroyo de la Miel exit and the AP-7 motorway, with quick connections to Málaga city, the highway, and all essential services in the area. ???? Plot details: • Area: 619 m² • Bank appraisal: €300,000 • Asking price: €250,000 (well below appraisal) ???? Ideal for building your dream home or as a secure investment in one of the most promising areas of the Costa del Sol.

**Features:** 

Orientation Views Setting

South Sea Urbanisation Mountain

**Category** Investment