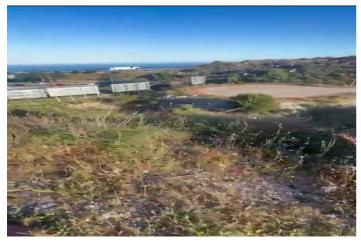

## Costa del Sol, Benalmádena

Discover this excellent plot on Calle Malva, located in the upper part of Benalmádena, in Santángelo Norte. Southfacing. Enjoy panoramic views of the Mediterranean Sea and the entire Costa del Sol. ???? Strategic location: Just minutes from the Arroyo de la Miel exit and the AP-7 motorway, with quick connections to Málaga city, the highway, and all essential services in the area. ???? Plot details: • Area: 619 m² • Bank appraisal: €300,000 • Asking price: €250,000 (well below appraisal) ???? Ideal for building your dream home or as a secure investment in one of the most promising areas of the Costa del Sol.

**Features:** 

Orientation Views Setting

South Sea Urbanisation Mountain

**Category** Investment