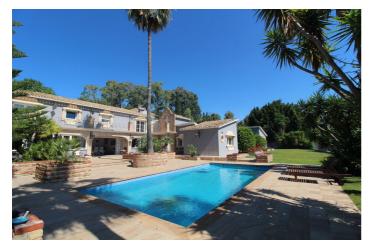

## Costa del Sol, San Pedro de Alcántara

We are delighted to be able to offer for sale this charming villa in Fuente del Espanto located in the east side of Benahavis close to La Quinta area and 5 minus by car to the San Pedro Alcantara town centre. The main property features 4 bedrooms, 4 en-suite bathrooms, spacious lounge with open fireplace and dining area, brand new fully fitted kitchen with separate dining area, first floor offers fully fitted kitchen with dining area living room with fireplace, three bedrooms with on suit bathrooms, second floor offers specious master bedroom with 2 bathrooms and 2 dressing-rooms. The property also provide Indore spa facilities, jacuzzi, sauna, steam-room, temperature controlled wine cellar, separate 1 bedroom guest house, and a grand entrance hall, second floor offers specious master bedroom with 2 bathrooms and 2 dressing-rooms, Outside the property boasts a large integral style courtyard, garage for 2 cars, and beautiful gardens with pool. Please note this stunning home has been built to the highest standard using only the finest materials. Viewings very highly recommended.