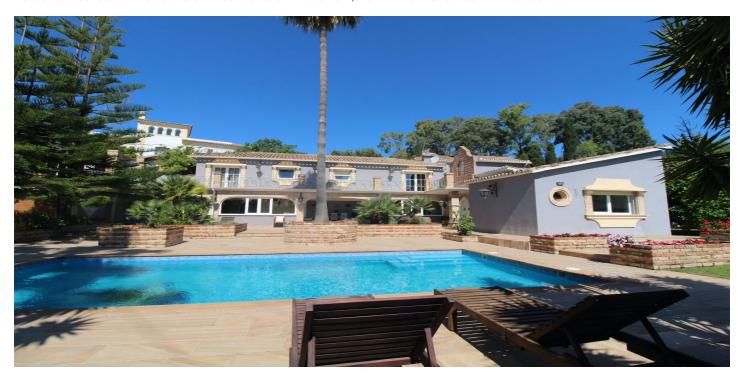

## Detached Villa for sale in San Pedro de Alcántara, Marbella West

1,900,000 €

Reference: R5043604 Bedrooms: 5 Bathrooms: 6 Plot Size: 1,878m<sup>2</sup> Build Size: 483m<sup>2</sup> Terrace: 100m<sup>2</sup>

## Costa del Sol, San Pedro de Alcántara

We are delighted to be able to offer for sale this charming villa in Fuente del Espanto located in the east side of Benahavis close to La Quinta area and 5 minus by car to the San Pedro Alcantara town centre. The main property features 4 bedrooms, 4 en-suite bathrooms, spacious lounge with open fireplace and dining area, brand new fully fitted kitchen with separate dining area, first floor offers fully fitted kitchen with dining area living room with fireplace, three bedrooms with on suit bathrooms, second floor offers specious master bedroom with 2 bathrooms and 2 dressing-rooms. The property also provide Indore spa facilities, jacuzzi, sauna, steam-room, temperature controlled wine cellar, separate 1 bedroom guest house, and a grand entrance hall, second floor offers specious master bedroom with 2 bathrooms and 2 dressing-rooms, Outside the property boasts a large integral style courtyard, garage for 2 cars, and beautiful gardens with pool. Please note this stunning home has been built to the highest standard using only the finest materials. Viewings very highly recommended.