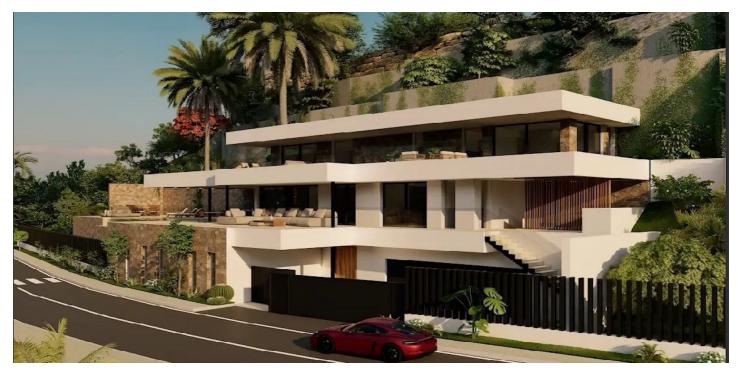

### Costa del Sol, La Quinta

Prime south-facing plot with panoramic sea views with PLANNING PERMISSION AND PROJECT IN PLACE | Real de La Quinta, Benahavís. Set in one of the most privileged corners of the Costa del Sol, this generous 2,103 m<sup>2</sup> south-facing plot in the prestigious Real de La Quinta gated community is an unbeatable opportunity, whether you're looking to create a dream villa or planning a high-end resale investment project. Frontline to nature and overlooking the Mediterranean Sea, this build-ready plot promises endless sunshine and sweeping views of Gibraltar and the north African coastline, arguably osome of the most incredible views you will ever see. Real de La Quinta is all about luxury resort living, offering: • a stunning central lake for water activities • a clubhouse with pool, gymnasium, spa and tennis facilities • a golf academy and an upcoming championship course • fine dining and wellness amenities • a 5-star hotel operated by a world-class hotel group This plot already has full planning permission approved by the Benahavís town hall, so you can commence the current, beautifully designed project, almost immediately. With a new entrance to Real de La Quinta under construction, offering direct access to Nueva Andalucía will soon cut journey times and boost connectivity to Puerto Banús, Marbella, and beyond. This is a rare chance to secure a top-tier plot in a setting where natural beauty, future growth and world-class amenities come together. An incredible opportunity to build, invest, or simply live an incredible life!