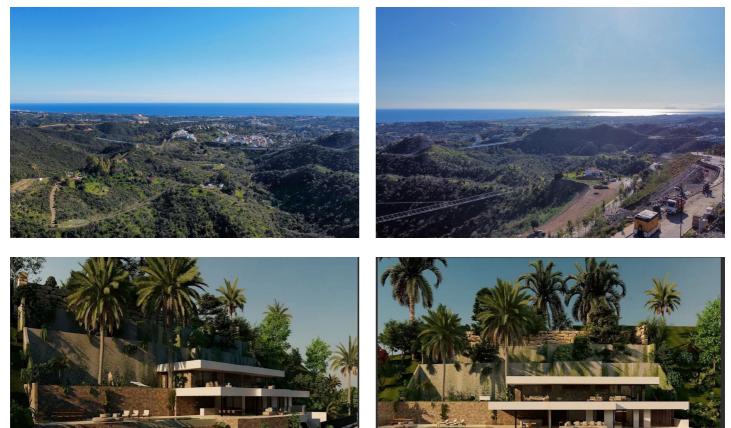

### Costa del Sol, La Quinta

Prime south-facing plot with panoramic sea views with PLANNING PERMISSION AND PROJECT IN PLACE | Real de La Quinta, Benahavís. Set in one of the most privileged corners of the Costa del Sol, this generous 2,103 m<sup>2</sup> south-facing plot in the prestigious Real de La Quinta gated community is an unbeatable opportunity, whether you're looking to create a dream villa or planning a high-end resale investment project. Frontline to nature and overlooking the Mediterranean Sea, this build-ready plot promises endless sunshine and sweeping views of Gibraltar and the north African coastline, arguably osome of the most incredible views you will ever see. Real de La Quinta is all about luxury resort living, offering: • a stunning central lake for water activities • a clubhouse with pool, gymnasium, spa and tennis facilities • a golf academy and an upcoming championship course • fine dining and wellness amenities • a 5-star hotel operated by a world-class hotel group This plot already has full planning permission approved by the Benahavís town hall, so you can commence the current, beautifully designed project, almost immediately. With a new entrance to Real de La Quinta under construction, offering direct access to Nueva Andalucía will soon cut journey times and boost connectivity to Puerto Banús, Marbella, and beyond. This is a rare chance to secure a top-tier plot in a setting where natural beauty, future growth and world-class amenities come together. An incredible opportunity to build, invest, or simply live an incredible life!