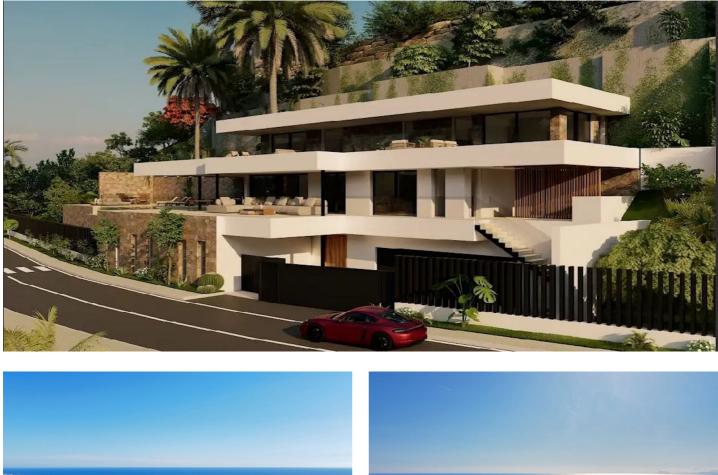

## Residential Plot for sale in La Quinta, Marbella West

## Costa del Sol, La Quinta

Prime south-facing plot with panoramic sea views with PLANNING PERMISSION AND PROJECT IN PLACE | Real de La Quinta, Benahavís. Set in one of the most privileged corners of the Costa del Sol, this generous 2,103 m<sup>2</sup> south-facing plot in the prestigious Real de La Quinta gated community is an unbeatable opportunity, whether you're looking to create a dream villa or planning a high-end resale investment project. Frontline to nature and overlooking the Mediterranean Sea, this build-ready plot promises endless sunshine and sweeping views of Gibraltar and the north African coastline, arguably osome of the most incredible views you will ever see. Real de La Quinta is all about luxury resort living, offering: • a stunning central lake for water activities • a clubhouse with pool, gymnasium, spa and tennis facilities • a golf academy and an upcoming championship course • fine dining and wellness amenities • a 5-star hotel operated by a world-class hotel group This plot already has full planning permission approved by the Benahavís town hall, so you can commence the current, beautifully designed project, almost immediately. With a new entrance to Real de La Quinta under construction, offering direct access to Nueva Andalucía will soon cut journey times and boost connectivity to Puerto Banús, Marbella, and beyond. This is a rare chance to secure a top-tier plot in a setting where natural beauty, future growth and world-class amenities come together. An incredible opportunity to build, invest, or simply live an incredible life!