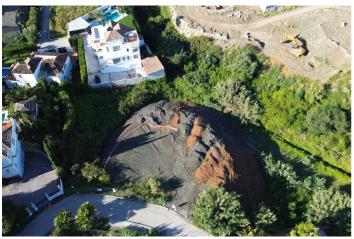

## Costa del Sol, Benahavís

Plot with Approved Project and Paid License – Ready to Build in La Alquería, Benahavís! Discover the opportunity you've been waiting for in the exclusive Flores del Paraíso community, located in La Alquería, Benahavís. This spectacular 1,240 m<sup>2</sup> plot sits at the end of a peaceful cul-de-sac, offering the privacy and tranquility ideal for building your dream home. With its south-facing orientation, the plot benefits from natural sunlight all day long, creating a bright and inviting atmosphere. It offers 50% buildability, allowing for the construction of up to 620 m<sup>2</sup> distributed over three floors – perfect for a custom-designed luxury villa. The best part? The construction license has already been approved and fees fully paid, so you're ready to start building immediately - no delays, no red tape. Set in one of the most desirable residential areas of the Costa del Sol, La Alquería is surrounded by top-tier golf courses such as El Paraíso, Atalaya, El Campanario, and Guadalmina – ideal for golf lovers and those who enjoy outdoor living. Located just 15 minutes from Puerto Banús and 20 minutes from Estepona, you'll have easy access to everything you need: schools within the urbanization, a Mercadona supermarket less than 3 km away, and quick, convenient access to the AP7 motorway. This is a rare opportunity to invest or build your ideal home in one of the most prestigious locations on the Costa del Sol. Key Features Total plot size: 1,240 m² Minimum saleable area: 1,240 m² Buildable area: 620 m² Maximum number of floors: 3 Access: Urban road Zoning status: Urban land (building plot) Permitted use: Residential – Single-family homes (villas) Utilities & Infrastructure Sewage system Public street lighting Paved sidewalks Contact us today for more information or to arrange a visit. Your future home awaits in Flores del Paraíso, La Alquería!