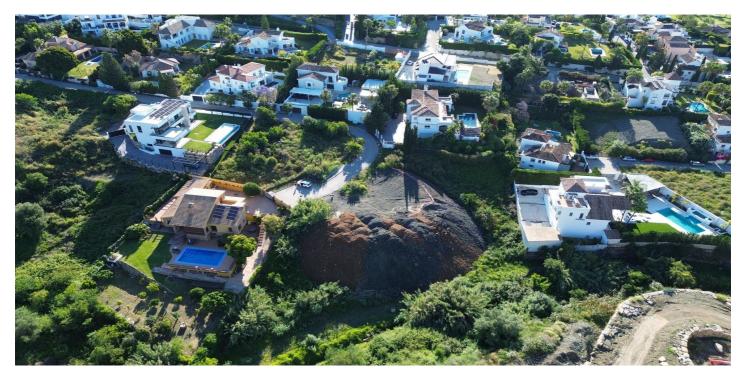

## Costa del Sol, Benahavís

Plot with Approved Project and Paid License – Ready to Build in La Alquería, Benahavís! Discover the opportunity you've been waiting for in the exclusive Flores del Paraíso community, located in La Alquería, Benahavís. This spectacular 1,240 m<sup>2</sup> plot sits at the end of a peaceful cul-de-sac, offering the privacy and tranquility ideal for building your dream home. With its south-facing orientation, the plot benefits from natural sunlight all day long, creating a bright and inviting atmosphere. It offers 50% buildability, allowing for the construction of up to 620 m<sup>2</sup> distributed over three floors – perfect for a custom-designed luxury villa. The best part? The construction license has already been approved and fees fully paid, so you're ready to start building immediately - no delays, no red tape. Set in one of the most desirable residential areas of the Costa del Sol, La Alquería is surrounded by top-tier golf courses such as El Paraíso, Atalaya, El Campanario, and Guadalmina – ideal for golf lovers and those who enjoy outdoor living. Located just 15 minutes from Puerto Banús and 20 minutes from Estepona, you'll have easy access to everything you need: schools within the urbanization, a Mercadona supermarket less than 3 km away, and quick, convenient access to the AP7 motorway. This is a rare opportunity to invest or build your ideal home in one of the most prestigious locations on the Costa del Sol. Key Features Total plot size: 1,240 m² Minimum saleable area: 1,240 m² Buildable area: 620 m² Maximum number of floors: 3 Access: Urban road Zoning status: Urban land (building plot) Permitted use: Residential – Single-family homes (villas) Utilities & Infrastructure Sewage system Public street lighting Paved sidewalks Contact us today for more information or to arrange a visit. Your future home awaits in Flores del Paraíso, La Alquería!