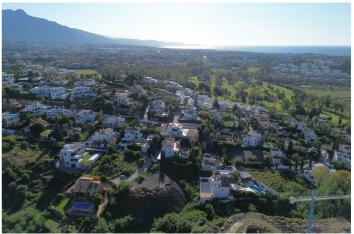

## Costa del Sol, Benahavís

Plot with Approved Project and Paid License – Ready to Build in La Alquería, Benahavís! Discover the opportunity you've been waiting for in the exclusive Flores del Paraíso community, located in La Alquería, Benahavís. This spectacular 1,240 m<sup>2</sup> plot sits at the end of a peaceful cul-de-sac, offering the privacy and tranquility ideal for building your dream home. With its south-facing orientation, the plot benefits from natural sunlight all day long, creating a bright and inviting atmosphere. It offers 50% buildability, allowing for the construction of up to 620 m<sup>2</sup> distributed over three floors – perfect for a custom-designed luxury villa. The best part? The construction license has already been approved and fees fully paid, so you're ready to start building immediately - no delays, no red tape. Set in one of the most desirable residential areas of the Costa del Sol, La Alquería is surrounded by top-tier golf courses such as El Paraíso, Atalaya, El Campanario, and Guadalmina – ideal for golf lovers and those who enjoy outdoor living. Located just 15 minutes from Puerto Banús and 20 minutes from Estepona, you'll have easy access to everything you need: schools within the urbanization, a Mercadona supermarket less than 3 km away, and quick, convenient access to the AP7 motorway. This is a rare opportunity to invest or build your ideal home in one of the most prestigious locations on the Costa del Sol. Key Features Total plot size: 1,240 m² Minimum saleable area: 1,240 m² Buildable area: 620 m² Maximum number of floors: 3 Access: Urban road Zoning status: Urban land (building plot) Permitted use: Residential – Single-family homes (villas) Utilities & Infrastructure Sewage system Public street lighting Paved sidewalks Contact us today for more information or to arrange a visit. Your future home awaits in Flores del Paraíso, La Alquería!