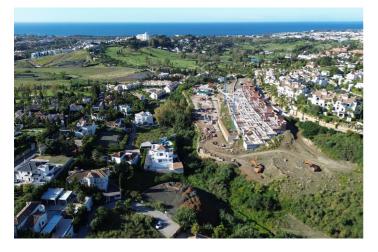

## Costa del Sol, Benahavís

Plot with Approved Project and Paid License – Ready to Build in La Alquería, Benahavís! Discover the opportunity you've been waiting for in the exclusive Flores del Paraíso community, located in La Alquería, Benahavís. This spectacular 1,240 m<sup>2</sup> plot sits at the end of a peaceful cul-de-sac, offering the privacy and tranquility ideal for building your dream home. With its south-facing orientation, the plot benefits from natural sunlight all day long, creating a bright and inviting atmosphere. It offers 50% buildability, allowing for the construction of up to 620 m<sup>2</sup> distributed over three floors – perfect for a custom-designed luxury villa. The best part? The construction license has already been approved and fees fully paid, so you're ready to start building immediately - no delays, no red tape. Set in one of the most desirable residential areas of the Costa del Sol, La Alquería is surrounded by top-tier golf courses such as El Paraíso, Atalaya, El Campanario, and Guadalmina – ideal for golf lovers and those who enjoy outdoor living. Located just 15 minutes from Puerto Banús and 20 minutes from Estepona, you'll have easy access to everything you need: schools within the urbanization, a Mercadona supermarket less than 3 km away, and quick, convenient access to the AP7 motorway. This is a rare opportunity to invest or build your ideal home in one of the most prestigious locations on the Costa del Sol. Key Features Total plot size: 1,240 m² Minimum saleable area: 1,240 m² Buildable area: 620 m² Maximum number of floors: 3 Access: Urban road Zoning status: Urban land (building plot) Permitted use: Residential – Single-family homes (villas) Utilities & Infrastructure Sewage system Public street lighting Paved sidewalks Contact us today for more information or to arrange a visit. Your future home awaits in Flores del Paraíso, La Alquería!