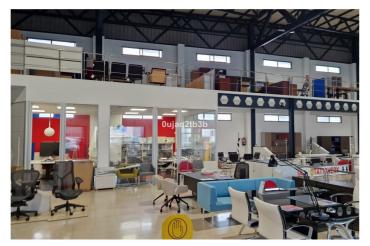

## Costa del Sol, Marbella

Logistics-Focused Industrial Warehouse in Marbella's Business Park - 2,738 m<sup>2</sup> Across 4 Levels This industrial warehouse, located in Marbella's established business and industrial hub, offers an outstanding opportunity for logistics companies seeking a strategically located, well-designed facility tailored for efficient operations. With a total built area of \*\*2,738 m² spread over four levels\*\*, this property provides the flexibility, accessibility, and infrastructure essential for modern logistics management. Key Features Total area: 2,738 m<sup>2</sup> Floors: 4 Purpose-built layout: Large, open-plan spaces designed to accommodate warehousing, cross-docking, order preparation, and logistics offices Robust infrastructure: Modern, solid construction featuring vehicle-accessible floors and a heavy-duty freight lift that services all levels Strategic Location for Distribution Located in Marbella's industrial estate, this warehouse benefits from \*\*excellent connectivity to major transport routes\*\*, including highways and key logistics corridors across the Costa del Sol. This location allows for faster dispatch, optimized delivery routes, and seamless integration with regional and national supply chains. Designed for Logistics Operations Specifically configured to support logistics and supply chain activities, the property offers: \* High ceilings ideal for racking and vertical storage systems \* Ample loading and unloading bays \* Direct truck and trailer access \* Versatile interior distribution to streamline operational flows, from inbound reception to outbound dispatch \* Potential to establish integrated logistics offices or control centers Ideal for Logistics and Fulfillment Companies Whether your focus is on warehousing, distribution, e-commerce fulfillment, or supply chain services, this facility offers the spatial efficiency and operational capacity to grow and scale your business. This 2,738 m<sup>2</sup> logistics-ready warehouse in Marbella's premier business park represents a strategic asset for logistics companies seeking to strengthen their presence on the Costa del Sol. With its adaptable space, robust access infrastructure, and excellent location, it is ideally positioned to serve as a central logistics hub or regional distribution center.