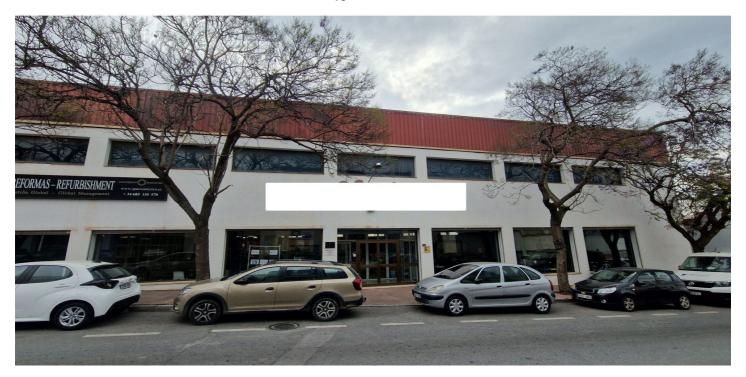

## Lager til salg i Marbella, Marbella

6.000.000€

Reference: R5043529 Soveværelser: 8 Badeværelser: 4 Byg Størrelse: 2.738m<sup>2</sup>

## Costa del Sol, Marbella

Logistics-Focused Industrial Warehouse in Marbella's Business Park - 2,738 m<sup>2</sup> Across 4 Levels This industrial warehouse, located in Marbella's established business and industrial hub, offers an outstanding opportunity for logistics companies seeking a strategically located, well-designed facility tailored for efficient operations. With a total built area of \*\*2,738 m² spread over four levels\*\*, this property provides the flexibility, accessibility, and infrastructure essential for modern logistics management. Key Features Total area: 2,738 m<sup>2</sup> Floors: 4 Purpose-built layout: Large, open-plan spaces designed to accommodate warehousing, cross-docking, order preparation, and logistics offices Robust infrastructure: Modern, solid construction featuring vehicle-accessible floors and a heavy-duty freight lift that services all levels Strategic Location for Distribution Located in Marbella's industrial estate, this warehouse benefits from \*\*excellent connectivity to major transport routes\*\*, including highways and key logistics corridors across the Costa del Sol. This location allows for faster dispatch, optimized delivery routes, and seamless integration with regional and national supply chains. Designed for Logistics Operations Specifically configured to support logistics and supply chain activities, the property offers: \* High ceilings ideal for racking and vertical storage systems \* Ample loading and unloading bays \* Direct truck and trailer access \* Versatile interior distribution to streamline operational flows, from inbound reception to outbound dispatch \* Potential to establish integrated logistics offices or control centers Ideal for Logistics and Fulfillment Companies Whether your focus is on warehousing, distribution, e-commerce fulfillment, or supply chain services, this facility offers the spatial efficiency and operational capacity to grow and scale your business. This 2,738 m<sup>2</sup> logistics-ready warehouse in Marbella's premier business park represents a strategic asset for logistics companies seeking to strengthen their presence on the Costa del Sol. With its adaptable space, robust access infrastructure, and excellent location, it is ideally positioned to serve as a central logistics hub or regional distribution center.