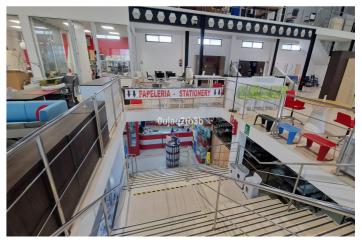

## Costa del Sol, Marbella

Logistics-Focused Industrial Warehouse in Marbella's Business Park - 2,738 m<sup>2</sup> Across 4 Levels This industrial warehouse, located in Marbella's established business and industrial hub, offers an outstanding opportunity for logistics companies seeking a strategically located, well-designed facility tailored for efficient operations. With a total built area of \*\*2,738 m² spread over four levels\*\*, this property provides the flexibility, accessibility, and infrastructure essential for modern logistics management. Key Features Total area: 2,738 m<sup>2</sup> Floors: 4 Purpose-built layout: Large, open-plan spaces designed to accommodate warehousing, cross-docking, order preparation, and logistics offices Robust infrastructure: Modern, solid construction featuring vehicle-accessible floors and a heavy-duty freight lift that services all levels Strategic Location for Distribution Located in Marbella's industrial estate, this warehouse benefits from \*\*excellent connectivity to major transport routes\*\*, including highways and key logistics corridors across the Costa del Sol. This location allows for faster dispatch, optimized delivery routes, and seamless integration with regional and national supply chains. Designed for Logistics Operations Specifically configured to support logistics and supply chain activities, the property offers: \* High ceilings ideal for racking and vertical storage systems \* Ample loading and unloading bays \* Direct truck and trailer access \* Versatile interior distribution to streamline operational flows, from inbound reception to outbound dispatch \* Potential to establish integrated logistics offices or control centers Ideal for Logistics and Fulfillment Companies Whether your focus is on warehousing, distribution, e-commerce fulfillment, or supply chain services, this facility offers the spatial efficiency and operational capacity to grow and scale your business. This 2,738 m<sup>2</sup> logistics-ready warehouse in Marbella's premier business park represents a strategic asset for logistics companies seeking to strengthen their presence on the Costa del Sol. With its adaptable space, robust access infrastructure, and excellent location, it is ideally positioned to serve as a central logistics hub or regional distribution center.