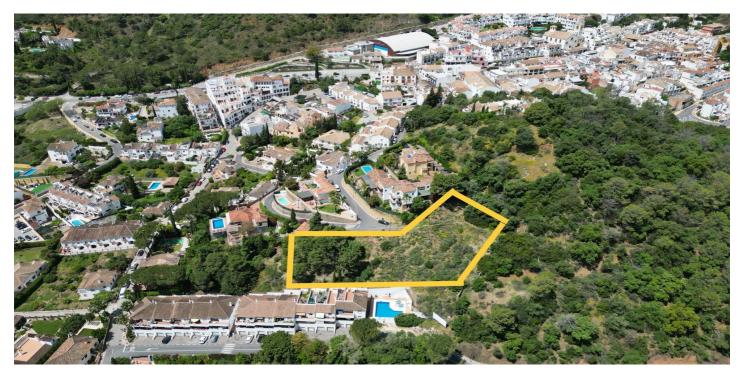

## Residential Plot for sale in Benahavís, Benahavís

450,000€

Reference: R5043061 Plot Size: 3,085m<sup>2</sup>

## Costa del Sol, Benahavís

\*\*Land for Sale in Benahavís Pueblo\*\* Discover this magnificent plot of 3085 m² in Benahavís Pueblo. This very private lot offers open mountain views. The location is unbeatable, as it is within walking distance of the town center. In addition, it has a license to build a villa, which facilitates the process of making your project a reality. Access is comfortable and is perfectly integrated into the urban road. Don't miss this unique opportunity to invest in a land that combines privacy, natural beauty and proximity to all services.