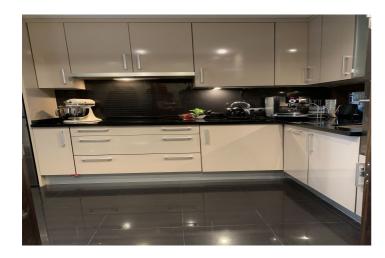

## Costa del Sol, Estepona

Penthouse in Bahía de la Plata – Estepona Frontline beach, stunning sea views, private pool, and third bedroom on the solarium Exclusive duplex penthouse with 152 m² built in one of Estepona's most sought-after developments, Bahía de la Plata, located right on the beachfront. The property is distributed over the third floor and the rooftop level, connected by an elegant internal staircase. Main floor (third floor): Entrance hall Semi-open kitchen with utility/laundry room Spacious living-dining room with direct access to a 29.7 m² terrace offering stunning views of the sea and the communal pool. 2 bedrooms with fitted wardrobes and en-suite bathrooms Upper floor (rooftop level): Recently added third bedroom on the solarium, with beautiful panoramic views, perfect as a guest room, home office, or relaxation area. Bathroom Pergola-covered terrace of 27.39 m² Large open terrace of 69.36 m² Private pool with a water surface of 14.35 m² The property is sold fully furnished. A unique opportunity to live by the sea in a luxury urbanization with communal areas, security, and direct beach access. Walking distance to Estepona and nice area to bicicle!