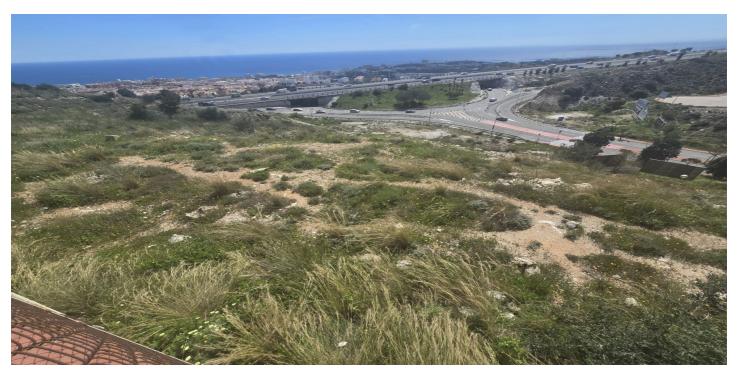

## Costa del Sol, Benalmadena Costa

Prime location in one of the most promising areas of the Costa del Sol. Land Features Area: 10,000 m² Land Use: Residential Buildable Area: 8,000 m² Infrastructure and Access Direct access to the A-7 motorway. 15 minutes from Malaga Airport. Services: Electricity, drinking water, and sewage disposal. Infrastructure and Services Nearby Transportation: Fast connections to major transportation networks. Education: Proximity to international schools and educational centers. Healthcare: Hospitals and private clinics within a 10 km radius. Leisure and Commerce: Shopping centers, restaurants, and beaches are just minutes away. Market Analysis Price of similar plots: Between €350 and €450/m², supporting the valuation of this plot. Market Trend: 15% growth over the last 5 years, consolidating the area as a strategic location for investors and developers. Financial Analysis and Profitability Estimated Return on Investment: Between 20% and 30% over 5 years. High Demand: Significant interest from national and international buyers. Growth Factors: Continued development, proximity to key infrastructure, and the tourist appeal of the Costa del Sol. ② A unique opportunity for investors and developers in one of the most exclusive areas of Benalmádena.