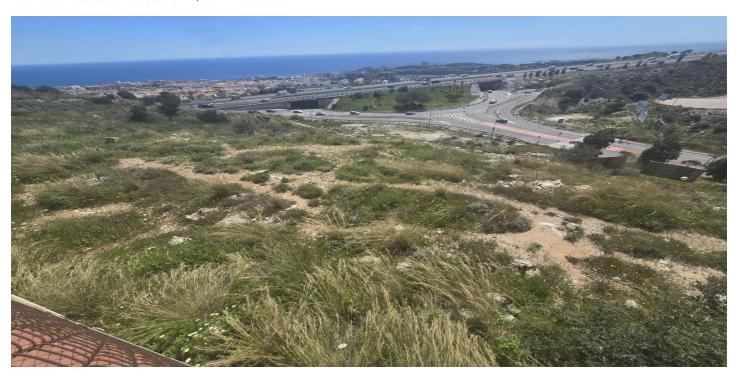

## Commercial Plot for sale in Benalmadena Costa, Benalmádena

4,000,000 €

Reference: R5040886 Plot Size: 10,000m<sup>2</sup>

## Costa del Sol, Benalmadena Costa

Prime location in one of the most promising areas of the Costa del Sol. Land Features Area: 10,000 m² Land Use: Residential Buildable Area: 8,000 m² Infrastructure and Access Direct access to the A-7 motorway. 15 minutes from Malaga Airport. Services: Electricity, drinking water, and sewage disposal. Infrastructure and Services Nearby Transportation: Fast connections to major transportation networks. Education: Proximity to international schools and educational centers. Healthcare: Hospitals and private clinics within a 10 km radius. Leisure and Commerce: Shopping centers, restaurants, and beaches are just minutes away. Market Analysis Price of similar plots: Between €350 and €450/m², supporting the valuation of this plot. Market Trend: 15% growth over the last 5 years, consolidating the area as a strategic location for investors and developers. Financial Analysis and Profitability Estimated Return on Investment: Between 20% and 30% over 5 years. High Demand: Significant interest from national and international buyers. Growth Factors: Continued development, proximity to key infrastructure, and the tourist appeal of the Costa del Sol. ② A unique opportunity for investors and developers in one of the most exclusive areas of Benalmádena.