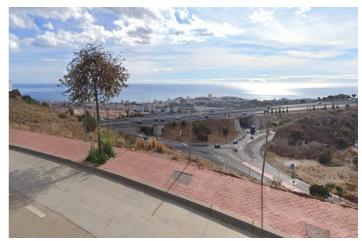

## Commercial Plot for sale in Benalmadena Costa, Benalmádena

4,000,000 €

Reference: R5040886 Plot Size: 10,000m<sup>2</sup>

## Costa del Sol, Benalmadena Costa

Prime location in one of the most promising areas of the Costa del Sol. Land Features Area: 10,000 m² Land Use: Residential Buildable Area: 8,000 m² Infrastructure and Access Direct access to the A-7 motorway. 15 minutes from Malaga Airport. Services: Electricity, drinking water, and sewage disposal. Infrastructure and Services Nearby Transportation: Fast connections to major transportation networks. Education: Proximity to international schools and educational centers. Healthcare: Hospitals and private clinics within a 10 km radius. Leisure and Commerce: Shopping centers, restaurants, and beaches are just minutes away. Market Analysis Price of similar plots: Between €350 and €450/m², supporting the valuation of this plot. Market Trend: 15% growth over the last 5 years, consolidating the area as a strategic location for investors and developers. Financial Analysis and Profitability Estimated Return on Investment: Between 20% and 30% over 5 years. High Demand: Significant interest from national and international buyers. Growth Factors: Continued development, proximity to key infrastructure, and the tourist appeal of the Costa del Sol. ② A unique opportunity for investors and developers in one of the most exclusive areas of Benalmádena.