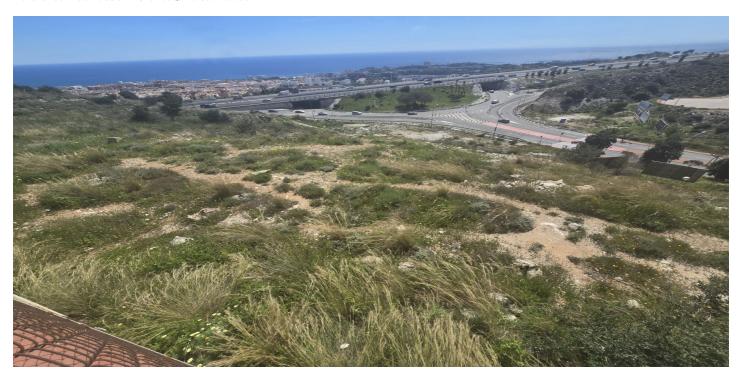

## Costa del Sol, Benalmadena Costa

Prime location in one of the most promising areas of the Costa del Sol. Land Features Area: 10,000 m<sup>2</sup> Land Use: Residential Buildable Area: 8,000 m<sup>2</sup> Infrastructure and Access Direct access to the A-7 motorway. 15 minutes from Malaga Airport. Services: Electricity, drinking water, and sewage disposal. Infrastructure and Services Nearby Transportation: Fast connections to major transportation networks. Education: Proximity to international schools and educational centers. Healthcare: Hospitals and private clinics within a 10 km radius. Leisure and Commerce: Shopping centers, restaurants, and beaches are just minutes away. Market Analysis Price of similar plots: Between  $\leq$ 350 and  $\leq$ 450/m<sup>2</sup>, supporting the valuation of this plot. Market Trend: 15% growth over the last 5 years, consolidating the area as a strategic location for investors and developers. Financial Analysis and Profitability Estimated Return on Investment: Between 20% and 30% over 5 years. High Demand: Significant interest from national and international buyers. Growth Factors: Continued development, proximity to key infrastructure, and the tourist appeal of the Costa del Sol. 2 A unique opportunity for investors and developers in one of the most exclusive areas of Benalmádena.