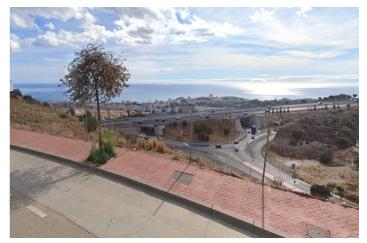

## Costa del Sol, Benalmadena Costa

Prime location in one of the most promising areas of the Costa del Sol. Land Features Area: 10,000 m<sup>2</sup> Land Use: Residential Buildable Area: 8,000 m<sup>2</sup> Infrastructure and Access Direct access to the A-7 motorway. 15 minutes from Malaga Airport. Services: Electricity, drinking water, and sewage disposal. Infrastructure and Services Nearby Transportation: Fast connections to major transportation networks. Education: Proximity to international schools and educational centers. Healthcare: Hospitals and private clinics within a 10 km radius. Leisure and Commerce: Shopping centers, restaurants, and beaches are just minutes away. Market Analysis Price of similar plots: Between  $\leq$ 350 and  $\leq$ 450/m<sup>2</sup>, supporting the valuation of this plot. Market Trend: 15% growth over the last 5 years, consolidating the area as a strategic location for investors and developers. Financial Analysis and Profitability Estimated Return on Investment: Between 20% and 30% over 5 years. High Demand: Significant interest from national and international buyers. Growth Factors: Continued development, proximity to key infrastructure, and the tourist appeal of the Costa del Sol. 2 A unique opportunity for investors and developers in one of the most exclusive areas of Benalmádena.