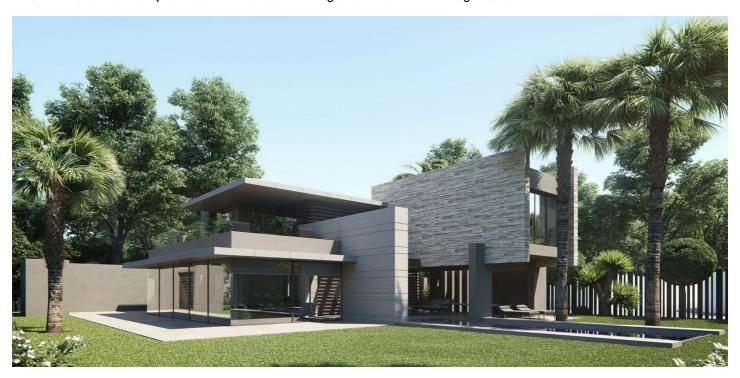

## Vrijstaande Villa te koop in San Pedro de Alcántara, Marbella West

5.950.000€

Referentie: R5039233 Slaapkamers: 8 Badkamers: 9 Plotgrootte: 1.151m<sup>2</sup> Perceelgrootte: 877m<sup>2</sup>

## Costa del Sol, San Pedro de Alcántara

This exceptional villa project in Cortijo Blanco, San Pedro, offers luxury and comfort across three beautifully designed levels. With 8 en-suite bedrooms, this property is contemporary and offers high-end finishes throughout. Each bedroom features built-in wardrobes, ensuring plenty of storage. The ground floor welcomes you with a bright open-plan layout where the living room flows into the dining area and modern kitchen. One en-suite bedroom is located on this level, offering convenience and privacy. The outdoor space is a true oasis, complete with a private swimming pool and landscaped garden—perfect for enjoying the Mediterranean climate in a tranquil setting. The first floor houses the luxurious master suite with a walk-in closet and private terrace. Two additional en-suite bedrooms are also located on this floor, each designed with elegance and functionality in mind. The basement is a highlight of the villa, designed for both leisure and practicality. It includes four en-suite bedrooms—ideal for guests or friends—alongside a game room and bar, perfect for entertaining or family game nights. A home cinema is perfect for movie nights, while a gym caters to fitness enthusiasts. For total relaxation, the spa area includes a massage room, sauna, and Turkish bath. A wine cellar, laundry room, and storage space complete this level. The villa is ideally located in close proximity to the beach and a short drive to golf courses, San Pedro town center, and Puerto Banús. Make this stunning villa yours!