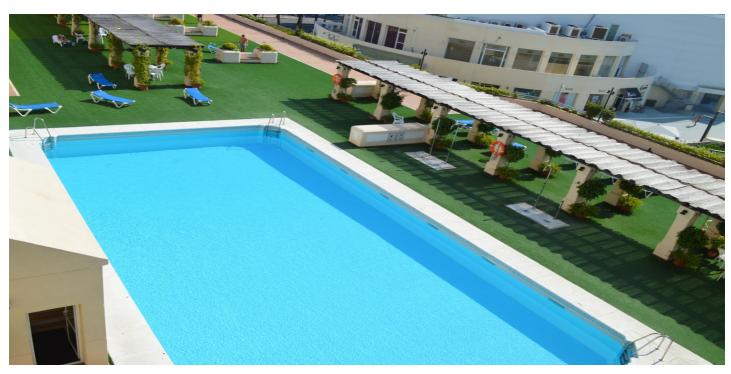

## Costa del Sol, Puerto Banús

The top floor apartment is located in the center of Puerto Banús, in the famous complex Marina Banús, just in front of El Corte Inglés. The apartment is divided in 2 bedrooms, 2 bathrooms and a large corner terrace, with partial views to the sea and the pool. The apartment is very bright and it has too much natural light.

## Features:

Features Near Transport Private Terrace Marble Flooring 24 Hour Reception Paddle Tennis Tennis Court Restaurant On Site Views Sea Mountain Garden Port Urban

Pool Communal Garden Communal

**Utilities** Electricity Drinkable Water Orientation West South West North West