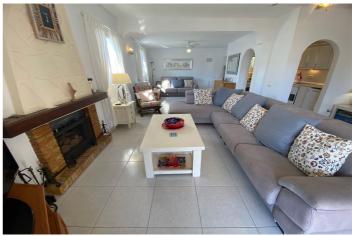

## Costa del Sol, Calahonda

Detached villa, 50 meters from minimarkets, restaurants, and cafes, and 400 meters from transportation, banks, supermarkets, a pharmacy, and the beach. South-facing, this villa is ideal for a family or an excellent investment with high rental potential. The property features a fully equipped and well-maintained kitchen, built-in closets, a spacious living and dining room with a fireplace, and a private garage. Its easy-maintenance private garden offers a space for relaxation and provides the possibility of expanding the property or building a pool, easily convertible into 3 bedrooms and 2 bathrooms. Good road access and an excellent location. This property will appreciate greatly if renovated. Detached Villa, Near Beach, Equipped Kitchen, Parking: Carport, Garden: Private, Facing: South Views: Garden, Village Features: 5-10 minutes to Golf Course, Close to all Amenities, Conveniently Situated for Golf, Conveniently Situated Tennis, Easily maintained gardens, Easy Renting, Fireplace, Fitted Wardrobes, Good Rental Potential, Good Road Access, Ideal Family Home, Investment Property, Living room with fireplace, Near Church, Space for Garage, Space for Pool, Walking distance to beach, Walking Distance to Cafés, Walking distance to rest., Walking distance to shops, transport, banks, etc. Well kept kitchen, Well presented.