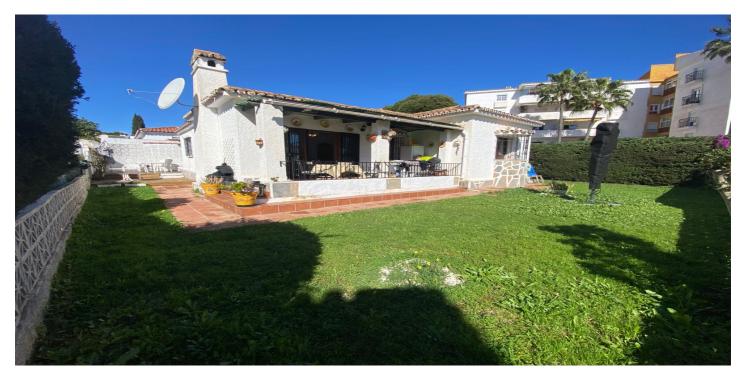

## Detached Villa for sale in Calahonda, Mijas

450,000€

Reference: R5034424 Bedrooms: 2 Bathrooms: 1 Plot Size: 336m<sup>2</sup> Build Size: 85m<sup>2</sup> Terrace: 10m<sup>2</sup>

## Costa del Sol, Calahonda

Detached villa, 50 meters from minimarkets, restaurants, and cafes, and 400 meters from transportation, banks, supermarkets, a pharmacy, and the beach. South-facing, this villa is ideal for a family or an excellent investment with high rental potential. The property features a fully equipped and well-maintained kitchen, built-in closets, a spacious living and dining room with a fireplace, and a private garage. Its easy-maintenance private garden offers a space for relaxation and provides the possibility of expanding the property or building a pool, easily convertible into 3 bedrooms and 2 bathrooms. Good road access and an excellent location. This property will appreciate greatly if renovated. Detached Villa, Near Beach, Equipped Kitchen, Parking: Carport, Garden: Private, Facing: South Views: Garden, Village Features: 5-10 minutes to Golf Course, Close to all Amenities, Conveniently Situated for Golf, Conveniently Situated Tennis, Easily maintained gardens, Easy Renting, Fireplace, Fitted Wardrobes, Good Rental Potential, Good Road Access, Ideal Family Home, Investment Property, Living room with fireplace, Near Church, Space for Garage, Space for Pool, Walking distance to beach, Walking Distance to Cafés, Walking distance to rest., Walking distance to shops, transport, banks, etc. Well kept kitchen, Well presented.