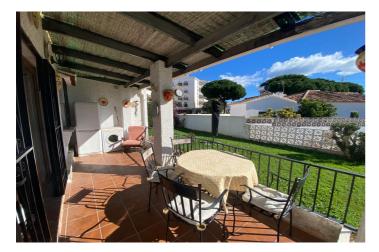

## Costa del Sol, Calahonda

Detached villa, 50 meters from minimarkets, restaurants, and cafes, and 400 meters from transportation, banks, supermarkets, a pharmacy, and the beach. South-facing, this villa is ideal for a family or an excellent investment with high rental potential. The property features a fully equipped and well-maintained kitchen, built-in closets, a spacious living and dining room with a fireplace, and a private garage. Its easy-maintenance private garden offers a space for relaxation and provides the possibility of expanding the property or building a pool, easily convertible into 3 bedrooms and 2 bathrooms. Good road access and an excellent location. This property will appreciate greatly if renovated. Detached Villa, Near Beach, Equipped Kitchen, Parking: Carport, Garden: Private, Facing: South Views: Garden, Village Features: 5-10 minutes to Golf Course, Close to all Amenities, Conveniently Situated for Golf, Conveniently Situated Tennis, Easily maintained gardens, Easy Renting, Fireplace, Fitted Wardrobes, Good Rental Potential, Good Road Access, Ideal Family Home, Investment Property, Living room with fireplace, Near Church, Space for Garage, Space for Pool, Walking distance to beach, Walking Distance to Cafés, Walking distance to rest., Walking distance to shops, transport, banks, etc. Well kept kitchen, Well presented.