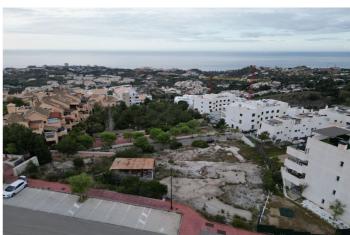

## Grond te koop in Benalmádena, Benalmádena

895.000€

Referentie: R5034475 Plotgrootte: 1.997m<sup>2</sup>

## Costa del Sol, Benalmádena

Presenting a rare opportunity to invest in a prime piece of land in the heart of Benalmádena, offering 1,997m² of southeast-facing terrain with uninterrupted views of the Mediterranean Sea. Perfectly positioned for commercial development, this plot is ideal for a range of business ventures, with permissions allowing for up to two levels of construction. Whether you're envisioning a boutique complex, office space, or an upscale commercial center, this site offers the ideal canvas. Enjoy unparalleled connectivity, with easy access to the motorway and just minutes from an array of local amenities including shops, restaurants, golf courses, and top-rated schools. Its elevated position not only delivers sweeping sea vistas but also ensures excellent visibility and accessibility—key for any successful commercial venture. This is more than just a land purchase—it's a strategic investment in one of the Costa del Sol's most sought-after locations.