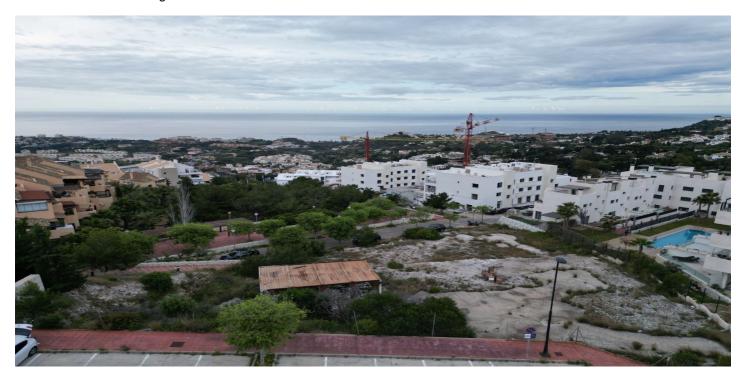

## Grond te koop in Benalmádena, Benalmádena

895.000€

Referentie: R5034475 Plotgrootte: 1.997m<sup>2</sup>

## Costa del Sol, Benalmádena

Presenting a rare opportunity to invest in a prime piece of land in the heart of Benalmádena, offering 1,997m² of southeast-facing terrain with uninterrupted views of the Mediterranean Sea. Perfectly positioned for commercial development, this plot is ideal for a range of business ventures, with permissions allowing for up to two levels of construction. Whether you're envisioning a boutique complex, office space, or an upscale commercial center, this site offers the ideal canvas. Enjoy unparalleled connectivity, with easy access to the motorway and just minutes from an array of local amenities including shops, restaurants, golf courses, and top-rated schools. Its elevated position not only delivers sweeping sea vistas but also ensures excellent visibility and accessibility—key for any successful commercial venture. This is more than just a land purchase—it's a strategic investment in one of the Costa del Sol's most sought-after locations.