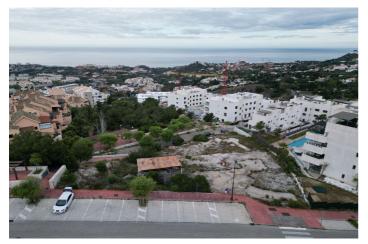

## Grond te koop in Benalmádena, Benalmádena

895.000€

Referentie: R5034475 Plotgrootte: 1.997m<sup>2</sup>

## Costa del Sol, Benalmádena

Presenting a rare opportunity to invest in a prime piece of land in the heart of Benalmádena, offering 1,997m² of southeast-facing terrain with uninterrupted views of the Mediterranean Sea. Perfectly positioned for commercial development, this plot is ideal for a range of business ventures, with permissions allowing for up to two levels of construction. Whether you're envisioning a boutique complex, office space, or an upscale commercial center, this site offers the ideal canvas. Enjoy unparalleled connectivity, with easy access to the motorway and just minutes from an array of local amenities including shops, restaurants, golf courses, and top-rated schools. Its elevated position not only delivers sweeping sea vistas but also ensures excellent visibility and accessibility—key for any successful commercial venture. This is more than just a land purchase—it's a strategic investment in one of the Costa del Sol's most sought-after locations.