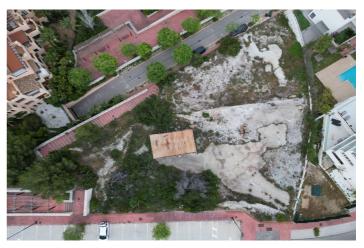

## Costa del Sol, Benalmádena

Presenting a rare opportunity to invest in a prime piece of land in the heart of Benalmádena, offering 1,997m² of southeast-facing terrain with uninterrupted views of the Mediterranean Sea. Perfectly positioned for commercial development, this plot is ideal for a range of business ventures, with permissions allowing for up to two levels of construction. Whether you're envisioning a boutique complex, office space, or an upscale commercial center, this site offers the ideal canvas. Enjoy unparalleled connectivity, with easy access to the motorway and just minutes from an array of local amenities including shops, restaurants, golf courses, and top-rated schools. Its elevated position not only delivers sweeping sea vistas but also ensures excellent visibility and accessibility—key for any successful commercial venture. This is more than just a land purchase—it's a strategic investment in one of the Costa del Sol's most sought-after locations.