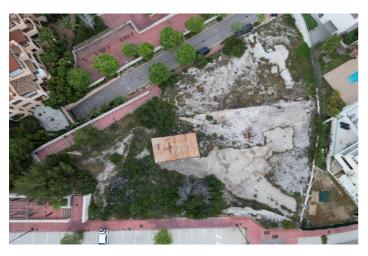

## Grond te koop in Benalmádena, Benalmádena

895.000€

Referentie: R5034475 Plotgrootte: 1.997m<sup>2</sup>

## Costa del Sol, Benalmádena

Presenting a rare opportunity to invest in a prime piece of land in the heart of Benalmádena, offering 1,997m² of southeast-facing terrain with uninterrupted views of the Mediterranean Sea. Perfectly positioned for commercial development, this plot is ideal for a range of business ventures, with permissions allowing for up to two levels of construction. Whether you're envisioning a boutique complex, office space, or an upscale commercial center, this site offers the ideal canvas. Enjoy unparalleled connectivity, with easy access to the motorway and just minutes from an array of local amenities including shops, restaurants, golf courses, and top-rated schools. Its elevated position not only delivers sweeping sea vistas but also ensures excellent visibility and accessibility—key for any successful commercial venture. This is more than just a land purchase—it's a strategic investment in one of the Costa del Sol's most sought-after locations.